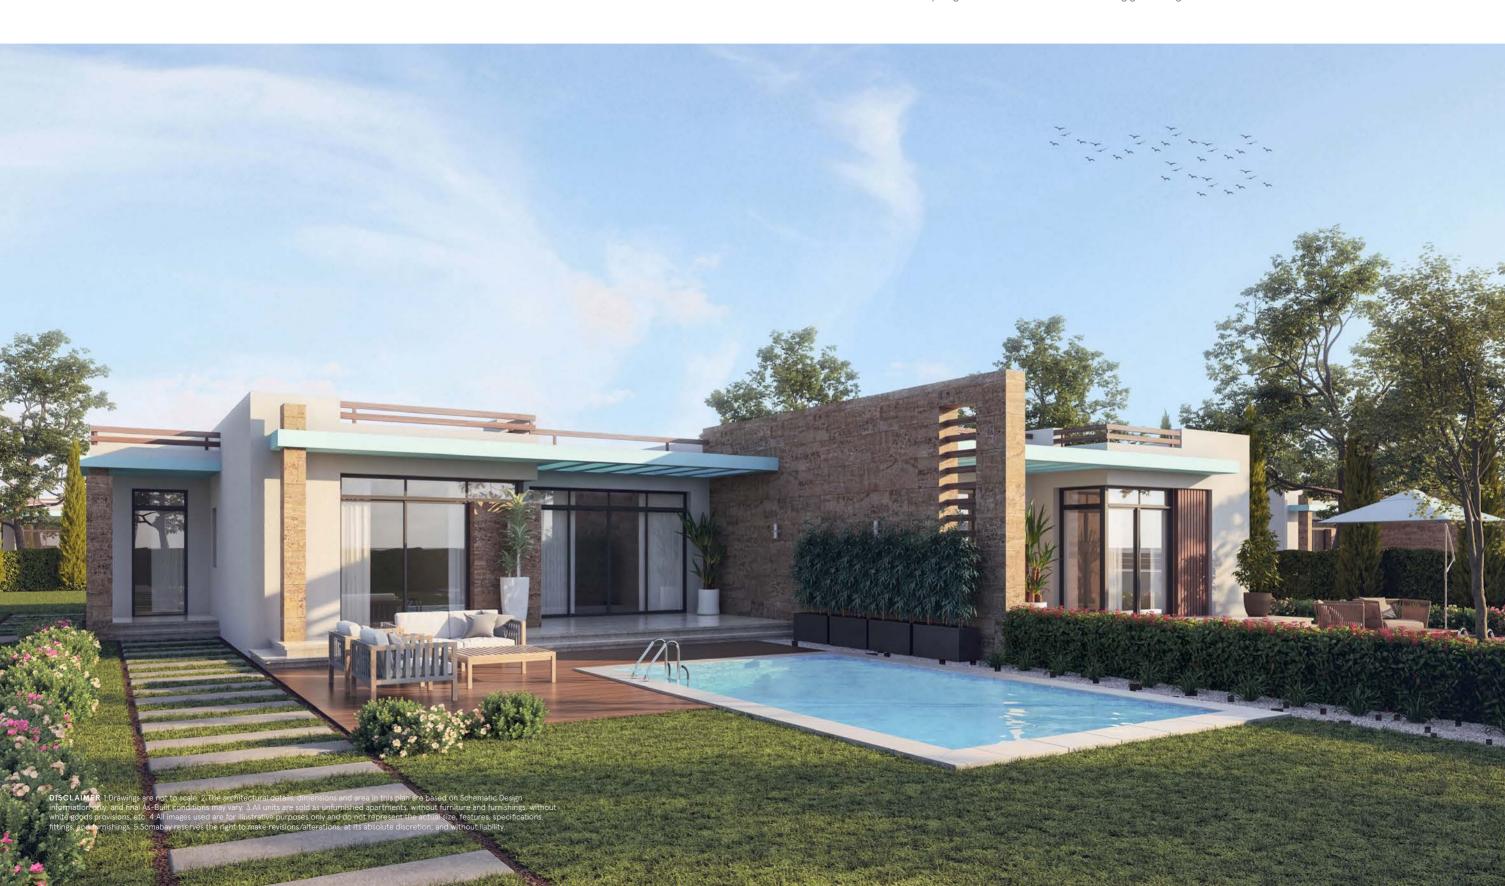

Extravagant space and exquisite touches of luxury create the perfect ambience of a private one storey Stand Alone Villa, with three en suite bedrooms, lavish living and dining areas, and a private swimming pool surrounded by an elaborate terrace for relaxing and entertaining. Step from your luxury villa straight

onto the sunny deck of your private pool and either dive in for a morning swim, or cool off from the afternoon sun at your own private garden. Boasting large glass window facades and sharp contemporary lines, Mesca's Stand Alone Villa is carefully designed to invite ample light, as well as the outdoors in, so you can

forge an unobscured connection with nature from the comfort of your own home. Combining raw stone punctuations and streamlined wooden beams, Mesca's Stand Alone Villa is a signature statement of contemporary elegance by the sea.