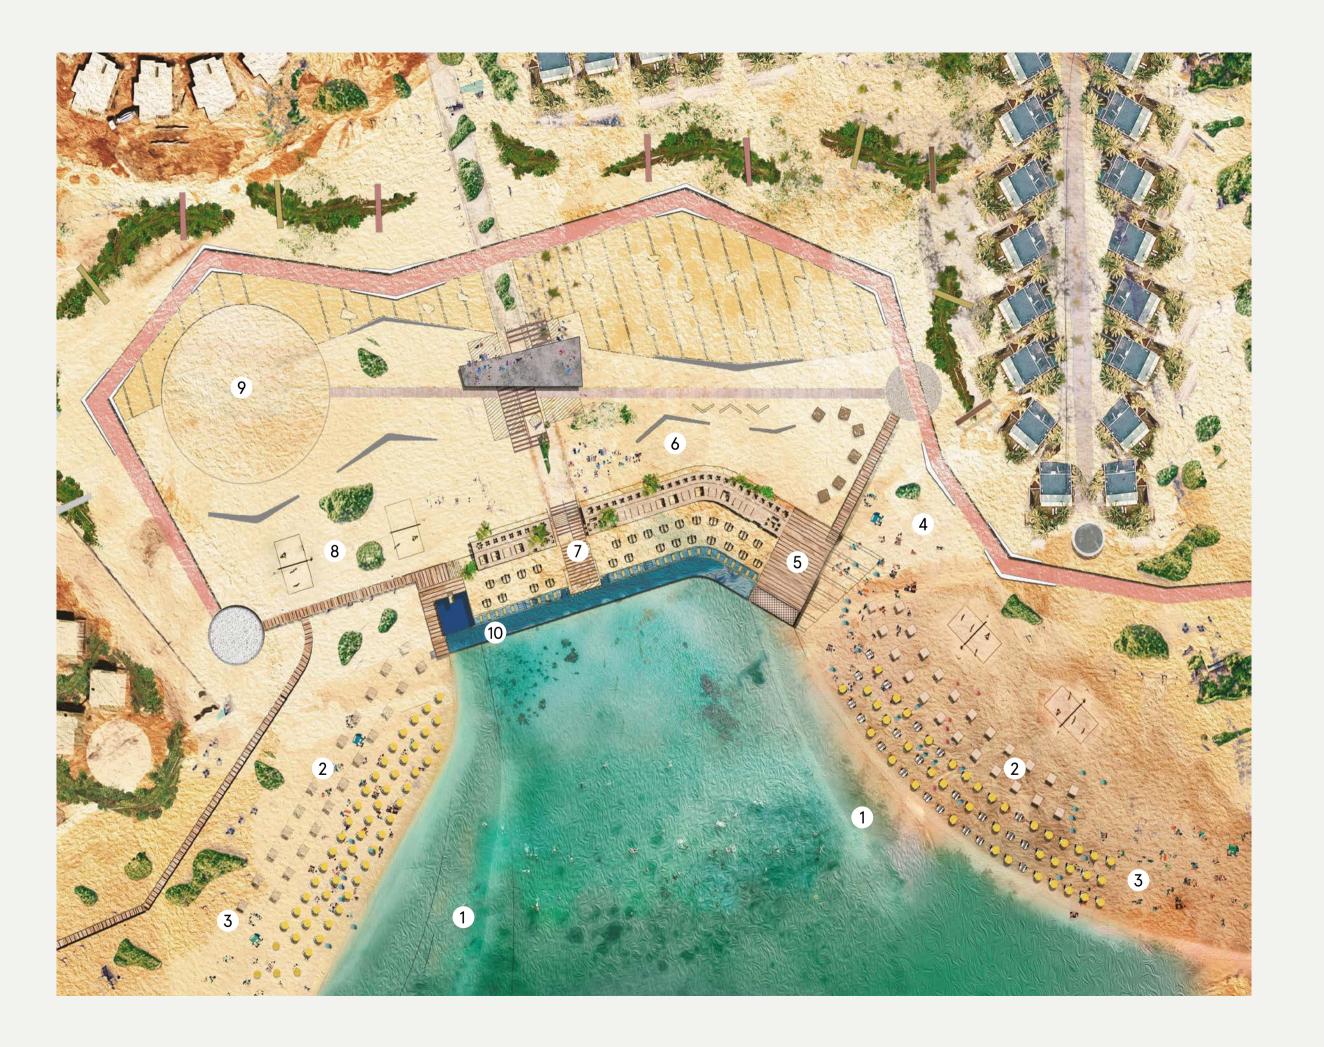

#### Mesca Beach.

Mesca's beach opens your eyes on a floating paradise, dotted with canopies and sunbeds for the bay's tranquility to embrace the serenity of natural lagoons right before you.

Beach Library invites you to enjoy a good read in the sun while the Platform Bar is an exclusive escape to unwind with a refreshing cocktail. For the more energetic, the Activities Zone is the place to splash your way through the day while your little ones enjoy an exciting array of fun packed games at the Kids Zone. Powered by top-class utilities and exceptional service, MESCA's beach is in show heaven on earth.

- 1. Beach Extension
- 2. Canopies
- 3. Sunbeds
- 4. Kids Area
- 5. Activities Deck
- 6. Beach Library
- 7. Platform Bar
- 8. Activities Zone
- 9. Events Area
- 10. Infinity Pool