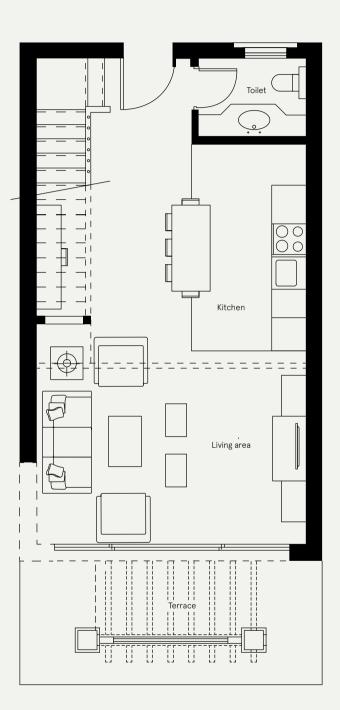

#### Stand Alone Villa

Unit Area 165.00 m<sup>2</sup>

Terrace

16.50 m<sup>2</sup>

Gross Area 181.60 m<sup>2</sup>

Living Area 5.00 × 3.90

**Kitchen** 3.62 × 2.80

**Dinning** 5.50 × 3.70