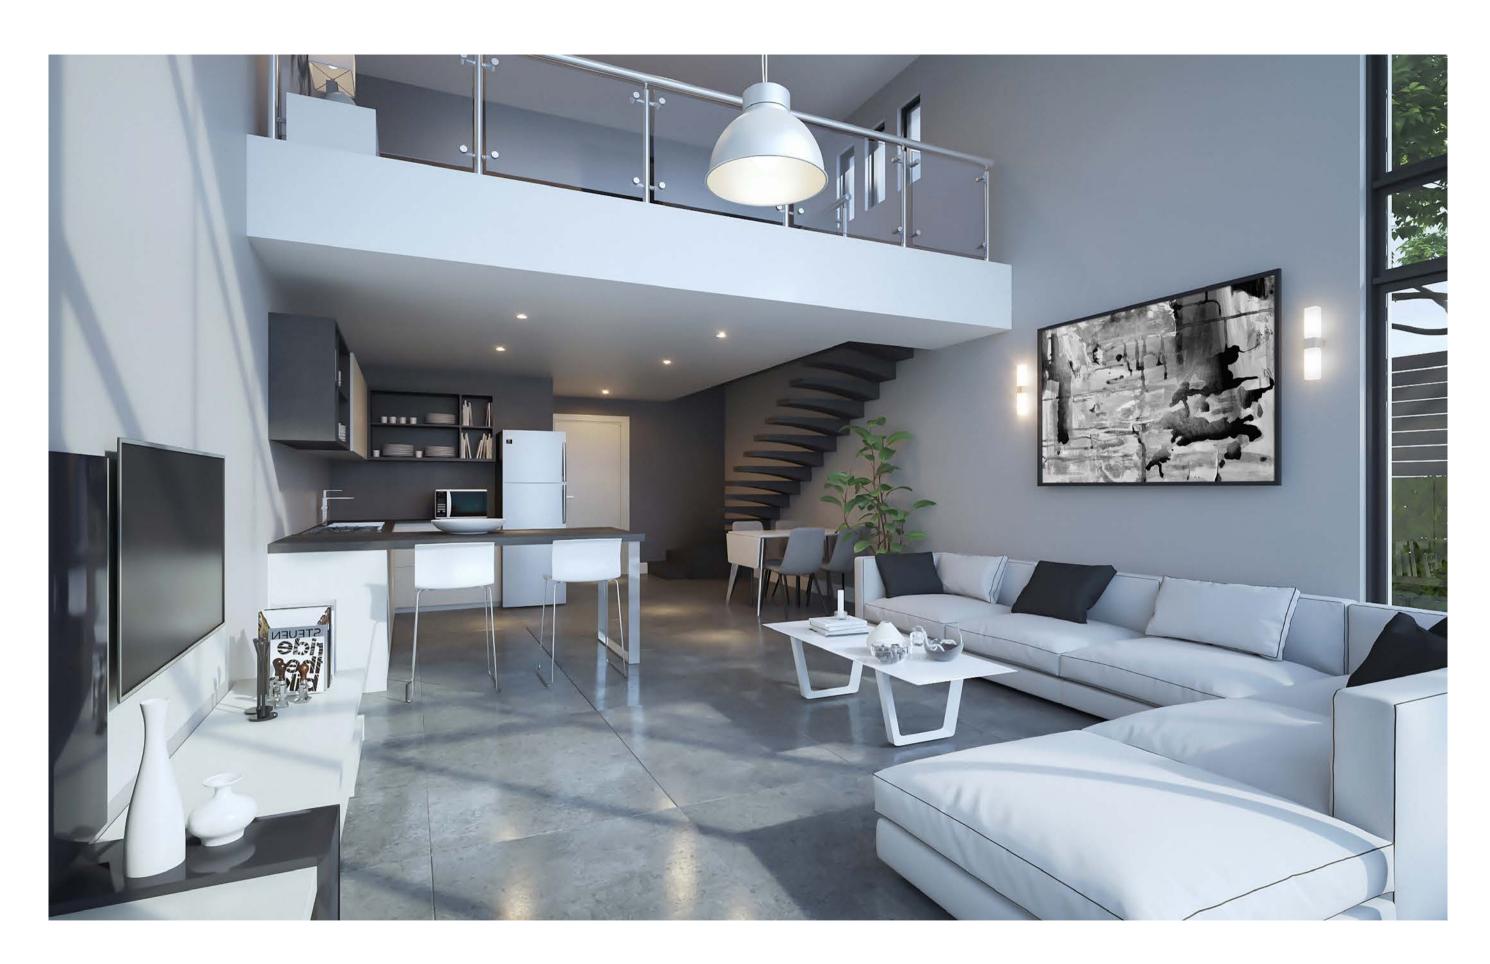

Extravagant space and exquisite touches of luxury create the perfect ambience of a private one storey Stand Alone Villa, with three en suite bedrooms, lavish living and dining areas, and a private swimming pool surrounded by an elaborate terrace for relaxing and entertaining. Step from your luxury villa straight

onto the sunny deck of your private pool and either dive in for a morning swim, or cool off from the afternoon sun at your own private garden. Boasting large glass window facades and sharp contemporary lines, Mesca's Stand Alone Villa is carefully designed to invite ample light, as well as the outdoors in, so you can

forge an unobscured connection with nature from the comfort of your own home. Combining raw stone punctuations and streamlined wooden beams, Mesca's Stand Alone Villa is a signature statement of contemporary elegance by the sea.