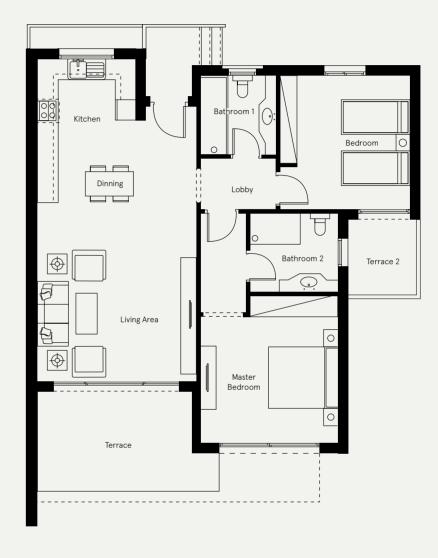

#### Twin Villa

Unit Area 112.80 m<sup>2</sup>

12.00 111

Terrace 18.74 m<sup>2</sup>

Gross Area 133.24m<sup>2</sup>

Living Area 4.60 × 3.90

**Kitchen** 1.80 × 2.80

**Dinning** 4.60 × 3.60

**Bedroom** 3.90 × 3.70

Bathroom 1 2.20 × 2.00

Master Bedroom 4.00 × 4.20

**Bathroom 2** 2.20 × 2.50

**DISCLAIMER** 1. Drawings are not to scale. 2. The architectural details, dimensions and area in this plan are based on Schematic Design information only, and final As-Built conditions may vary. 3. All units are sold as unfurnished apartments, without furniture and furnishings, without white goods provisions, etc. 4. All images used are for illustrative purposes only and do not represent the actual size, features, specifications, fittings, and furnishings. 5. Somabay reserves the right to make revisions/alterations, at its absolute discretion, and without liability.