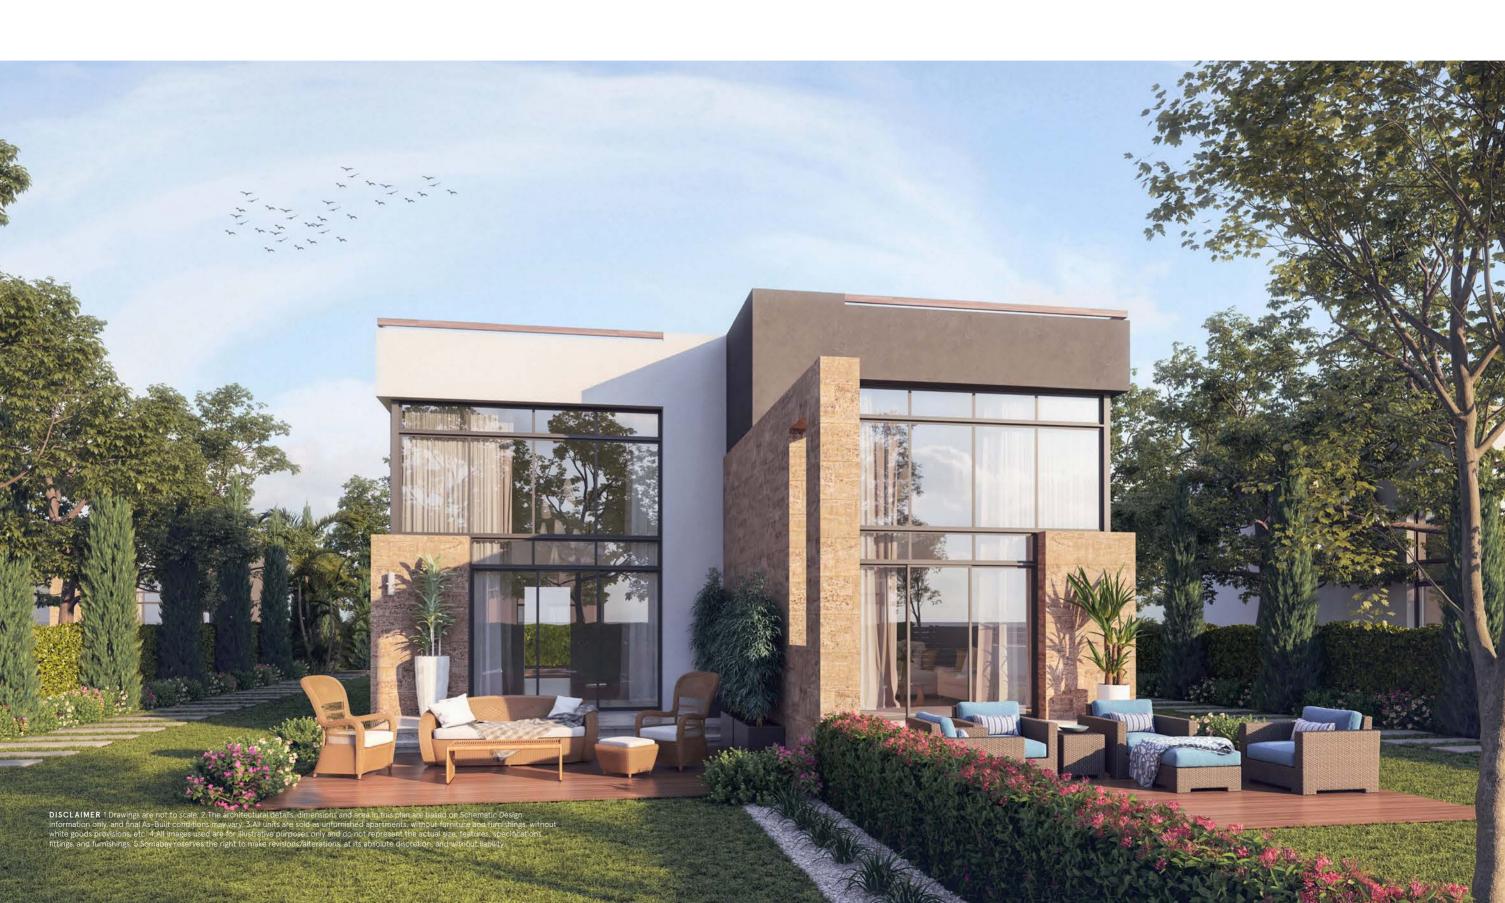

Bedroom 1 4.10 × 3.80

**Bathroom 1** 3.35 × 2.20

**Bedroom 2** 4.90 × 3.60

**Bathroom 2** 3.35 × 2.20

Master Bedroom 4.70 × 3.80

**Maid's room** 2.25 × 1.85

**Toilet** 1.85 1.45

Grand and majestic, Mesca's Twin Villa offers stunning views of dazzling sunsets, inviting you to watch as Mother Nature works her magic, and breathe in the serenity of the moment into your home. Seamlessly nestled into magical surroundings, your spacious Twin Villa at Mesca is surrounded by fragrant

flora, and a manicured private garden opening onto spectacular sea views to invite the best of nature into your home. Crisp and contemporary, your Twin Villa infuses true luxury with highly specified comfort, capturing a unique earthly palette that perfectly resounds with nature's surrounding gifts and generous

sunshine. Enjoy a good read on your tranquil patio or sip on a refreshing cocktail in the comfort of your own swimming pool to enjoy an enriching experience that is the essence of everyday life here.

DISCLAIMER 1.Drawings are not to scale. 2.The architectural details, dimensions and area in this plan are based on Schematic Design information only, and final As-Built conditions may vary. 3.All units are sold as unfurnished apartments, without furniture and furnishings, without white goods provisions, etc. 4.All images used are for illustrative purposes only and do not represent the actual size, features, specifications, fittings, and furnishings. 5.Somabay reserves the right to make revisions/alterations, at its absolute discretion, and without liability.