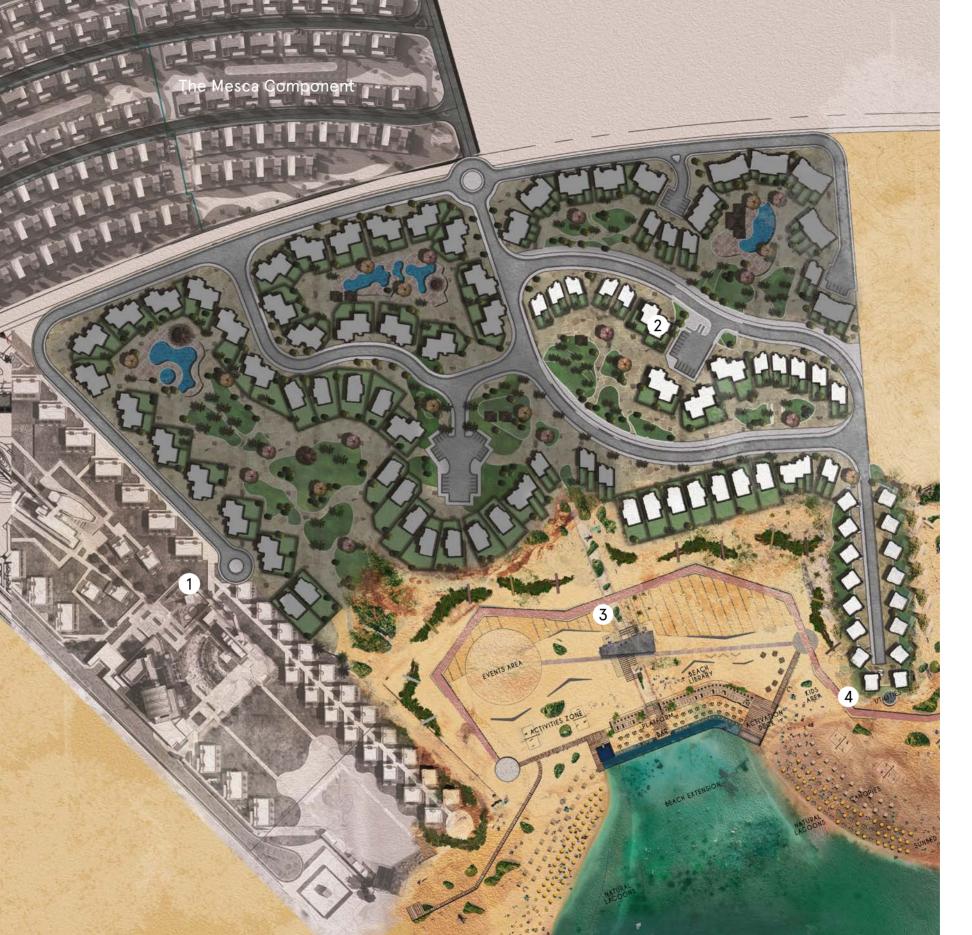

one-of-a-kind settings with its full complement of premium amenities are the stage for incomparable experiences alongside friends and family.

The Mesca Component.

## MESCARESIDENCES

- 1. Hotel Mesca
- 2. Mesca Residences
- 3. Mesca Beach
- 4. Serviced Cabanas

**DISCLAIMER** 1. Drawings are not to scale. 2. The architectural details, dimensions and area in this plan are based on Schematic Design information only, and final As-Built conditions may vary. 3. All units are sold as unfurnished apartments, without furniture and furnishings, without white goods provisions, etc. 4. All images used are for illustrative purposes only and do not represent the actual size, features, specifications, fittings, and furnishings. 5. Somabay reserves the right to make revisions/alterations, at its absolute discretion, and without liability.

#### Mesca Beach.

Mesca's beach opens your eyes on a floating paradise, dotted with canopies and sunbeds for the bay's tranquility to embrace the serenity of natural lagoons right before you.

Beach Library invites you to enjoy a good read in the sun while the Platform Bar is an exclusive escape to unwind with a refreshing cocktail. For the more energetic, the Activities Zone is the place to splash your way through the day while your little ones enjoy an exciting array of fun packed games at the Kids Zone. Powered by top-class utilities and exceptional service, MESCA's beach is in show heaven on earth.

- 1. Beach Extension
- 2. Canopies
- 3. Sunbeds
- 4. Kids Area
- 5. Activities Deck
- 6. Beach Library
- 7. Platform Bar
- 8. Activities Zone
- 9. Events Area
- 10. Infinity Pool