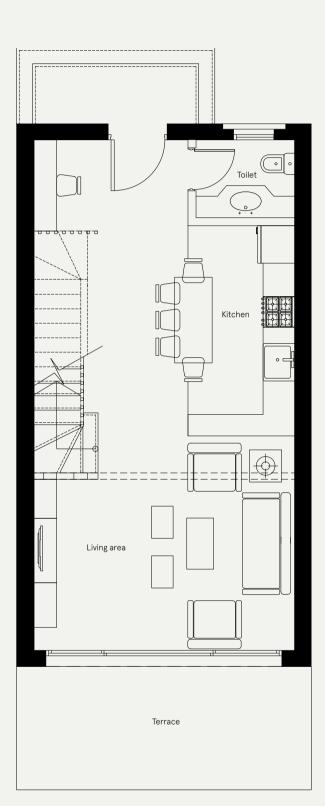

#### Stand Alone Villa

Unit Area 165.00 m<sup>2</sup>

Terrace

16.50 m<sup>2</sup>

Gross Area 181.60 m<sup>2</sup>

Living Area 5.00 × 3.90

**Kitchen** 3.62 × 2.80

**Dinning** 5.50 × 3.70

Bedroom 1 4.10 × 3.80

**Bathroom 1** 3.35 × 2.20

**Bedroom 2** 4.90 × 3.60

**Bathroom 2** 3.35 × 2.20

Master Bedroom 4.70 × 3.80

**Maid's room** 2.25 × 1.85

**Toilet** 1.85 1.45

Grand and majestic, Mesca's Twin Villa offers stunning views of dazzling sunsets, inviting you to watch as Mother Nature works her magic, and breathe in the serenity of the moment into your home. Seamlessly nestled into magical surroundings, your spacious Twin Villa at Mesca is surrounded by fragrant