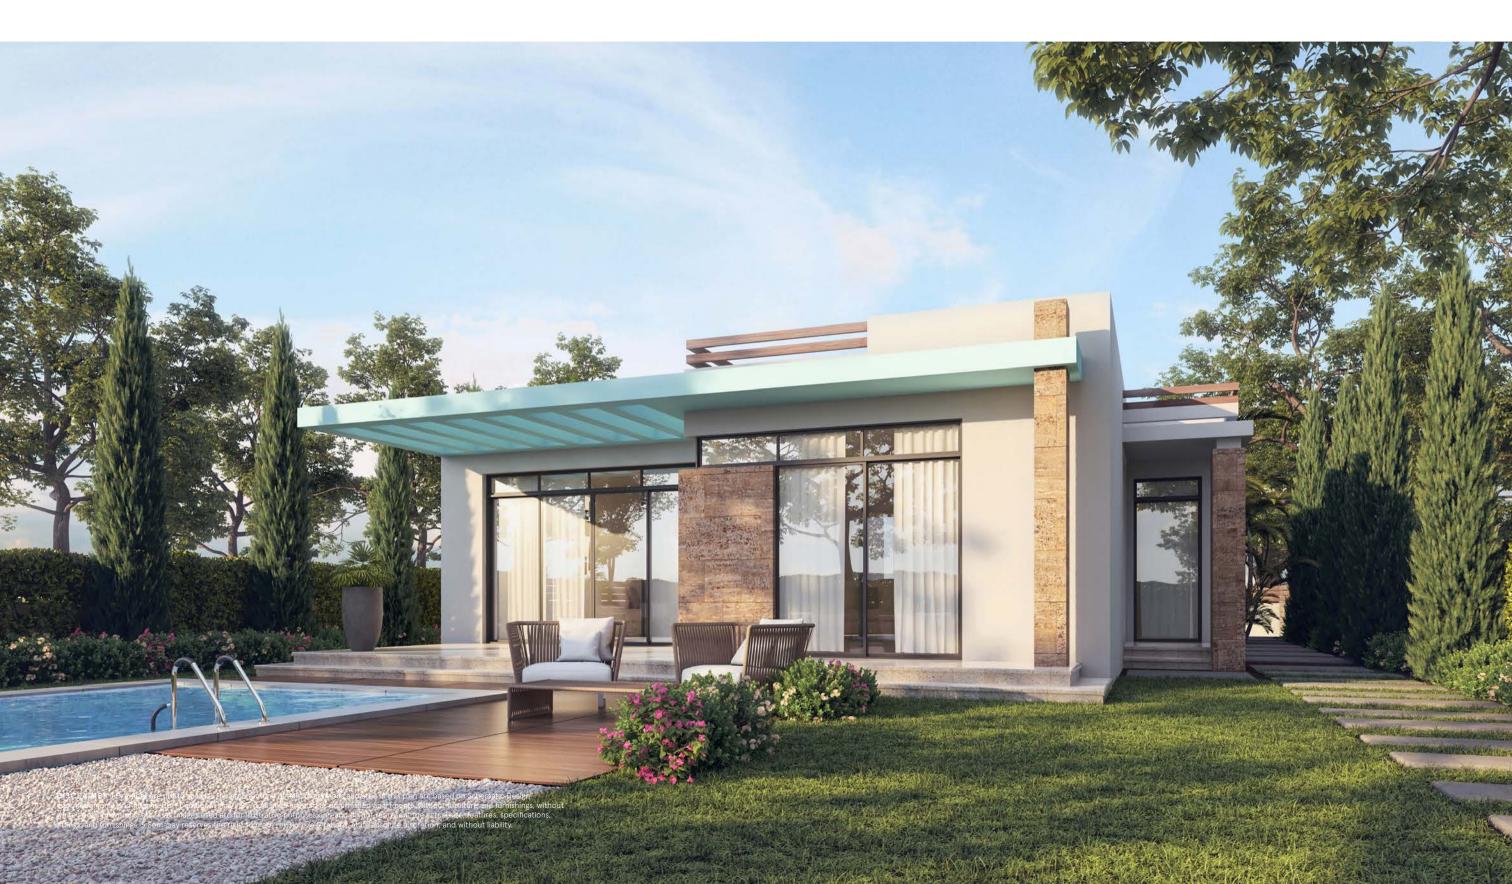

Extravagant space and exquisite touches of luxury create the perfect ambience of a private one storey Stand Alone Villa, with three en suite bedrooms, lavish living and dining areas, and a private swimming pool surrounded by an elaborate terrace for relaxing and entertaining. Step from your luxury villa straight

onto the sunny deck of your private pool and either dive in for a morning swim, or cool off from the afternoon sun at your own private garden. Boasting large glass window facades and sharp contemporary lines, Mesca's Stand Alone Villa is carefully designed to invite ample light, as well as the outdoors in, so you can

forge an unobscured connection with nature from the comfort of your own home. Combining raw stone punctuations and streamlined wooden beams, Mesca's Stand Alone Villa is a signature statement of contemporary elegance by the sea.