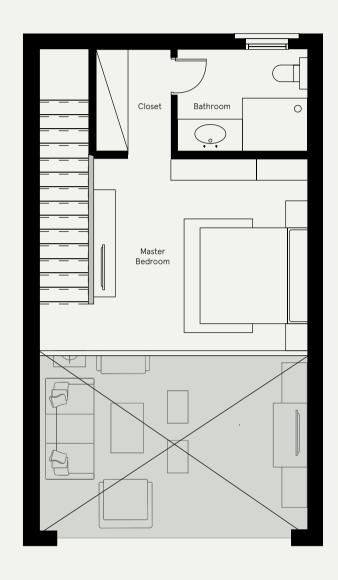

Bedroom 1 4.10 × 3.80

**Bathroom 1** 3.35 × 2.20

**Bedroom 2** 4.90 × 3.60

**Bathroom 2** 3.35 × 2.20

Master Bedroom 4.70 × 3.80

**Maid's room** 2.25 × 1.85

**Toilet** 1.85 1.45

Grand and majestic, Mesca's Twin Villa offers stunning views of dazzling sunsets, inviting you to watch as Mother Nature works her magic, and breathe in the serenity of the moment into your home. Seamlessly nestled into magical surroundings, your spacious Twin Villa at Mesca is surrounded by fragrant