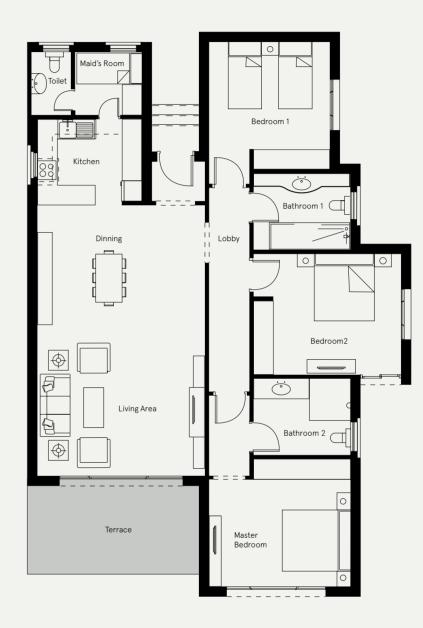

#### Stand Alone Villa

Unit Area 165.00 m<sup>2</sup>

Terrace

16.50 m<sup>2</sup>

Gross Area 181.60 m<sup>2</sup>

Living Area 5.00 × 3.90

**Kitchen** 3.62 × 2.80

**Dinning** 5.50 × 3.70

Bedroom 1 4.10 × 3.80

**Bathroom 1** 3.35 × 2.20

**Bedroom 2** 4.90 × 3.60

**Bathroom 2** 3.35 × 2.20

Master Bedroom 4.70 × 3.80

**Maid's room** 2.25 × 1.85

**Toilet** 1.85 1.45

Grand and majestic, Mesca's Twin Villa offers stunning views of dazzling sunsets, inviting you to watch as Mother Nature works her magic, and breathe in the serenity of the moment into your home. Seamlessly nestled into magical surroundings, your spacious Twin Villa at Mesca is surrounded by fragrant