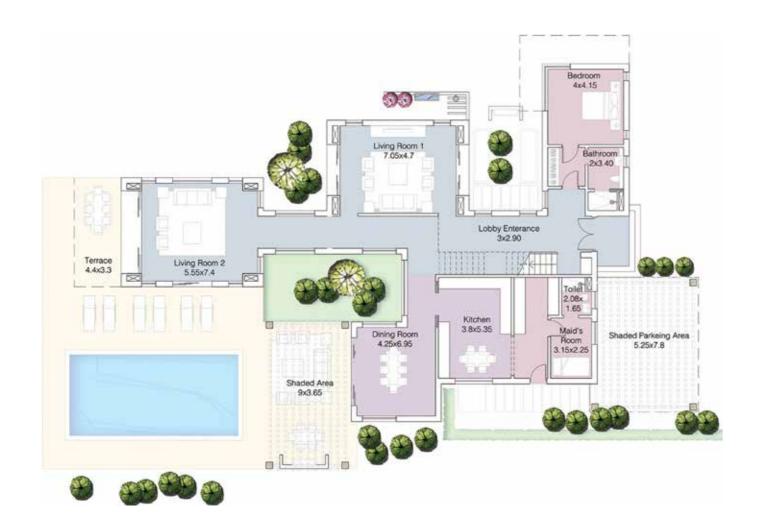

#### Bay Villa 1

Ground Floor

| Gross Area<br>Unit Area<br>Terrace                                                     | 307.00 m<br>261.00 m<br>46.00 m                                                                       |
|----------------------------------------------------------------------------------------|-------------------------------------------------------------------------------------------------------|
| Living Area Kitchen Dinning Master Bedroom Master Bathroom Maid's room Maid's Bathroom | 7.05 × 4.70<br>3.80 × 5.35<br>4.25 × 6.95<br>4.00 × 4.15<br>2.00 × 3.00<br>3.15 × 2.25<br>2.08 × 1.65 |

#### Bay Villa 1

First Floor

| Gross Area | 301.00 m <sup>2</sup> |
|------------|-----------------------|
| Unit Area  | $211.00\text{m}^2$    |
| Terrace    | $90.00m^2$            |
|            |                       |

| Master Bedroom 1 | 7.40×6.05 |
|------------------|-----------|
| Master Bedroom 2 | 4.70×5.75 |
| Master Bedroom 3 | 4.15×7.55 |
| Bedroom 4        | 7.40×4.00 |
| Study Room       | 2.50×4.00 |

Bay Villas