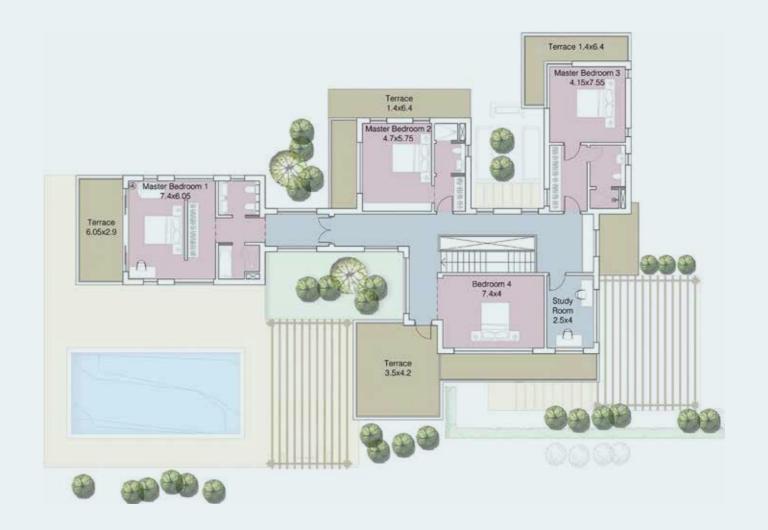

#### Bay Villa 1

First Floor

| Gross Area | 301.00 m <sup>2</sup> |
|------------|-----------------------|
| Unit Area  | $211.00\text{m}^2$    |
| Terrace    | $90.00m^2$            |
|            |                       |

| Master Bedroom 1 | 7.40×6.05 |
|------------------|-----------|
| Master Bedroom 2 | 4.70×5.75 |
| Master Bedroom 3 | 4.15×7.55 |
| Bedroom 4        | 7.40×4.00 |
| Study Room       | 2.50×4.00 |

Bay Villas