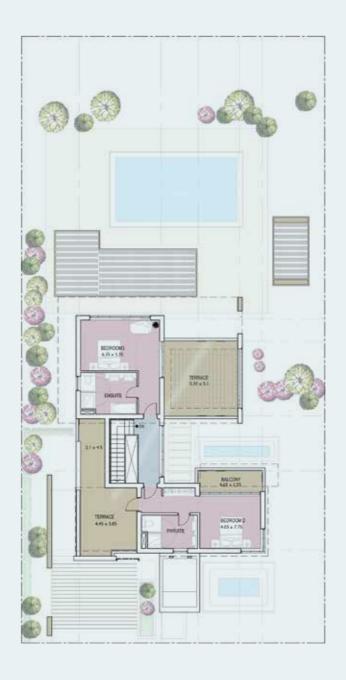

#### Bay Villa 1

First Floor

| Gross Area | 301.00 m <sup>2</sup> |
|------------|-----------------------|
| Unit Area  | $211.00\text{m}^2$    |
| Terrace    | $90.00m^2$            |
|            |                       |

| Master Bedroom 1 | 7.40×6.05 |
|------------------|-----------|
| Master Bedroom 2 | 4.70×5.75 |
| Master Bedroom 3 | 4.15×7.55 |
| Bedroom 4        | 7.40×4.00 |
| Study Room       | 2.50×4.00 |

Bay Villas

### Bay Villa 3

First Floor

| Floor Area | 93.08 m²  |
|------------|-----------|
| Terrace    | 63.35 m²  |
| Gross Area | 157.90 m² |
| Bedroom 2  | 7.75×4.03 |
| Bedroom 3  | 6.35×5.35 |