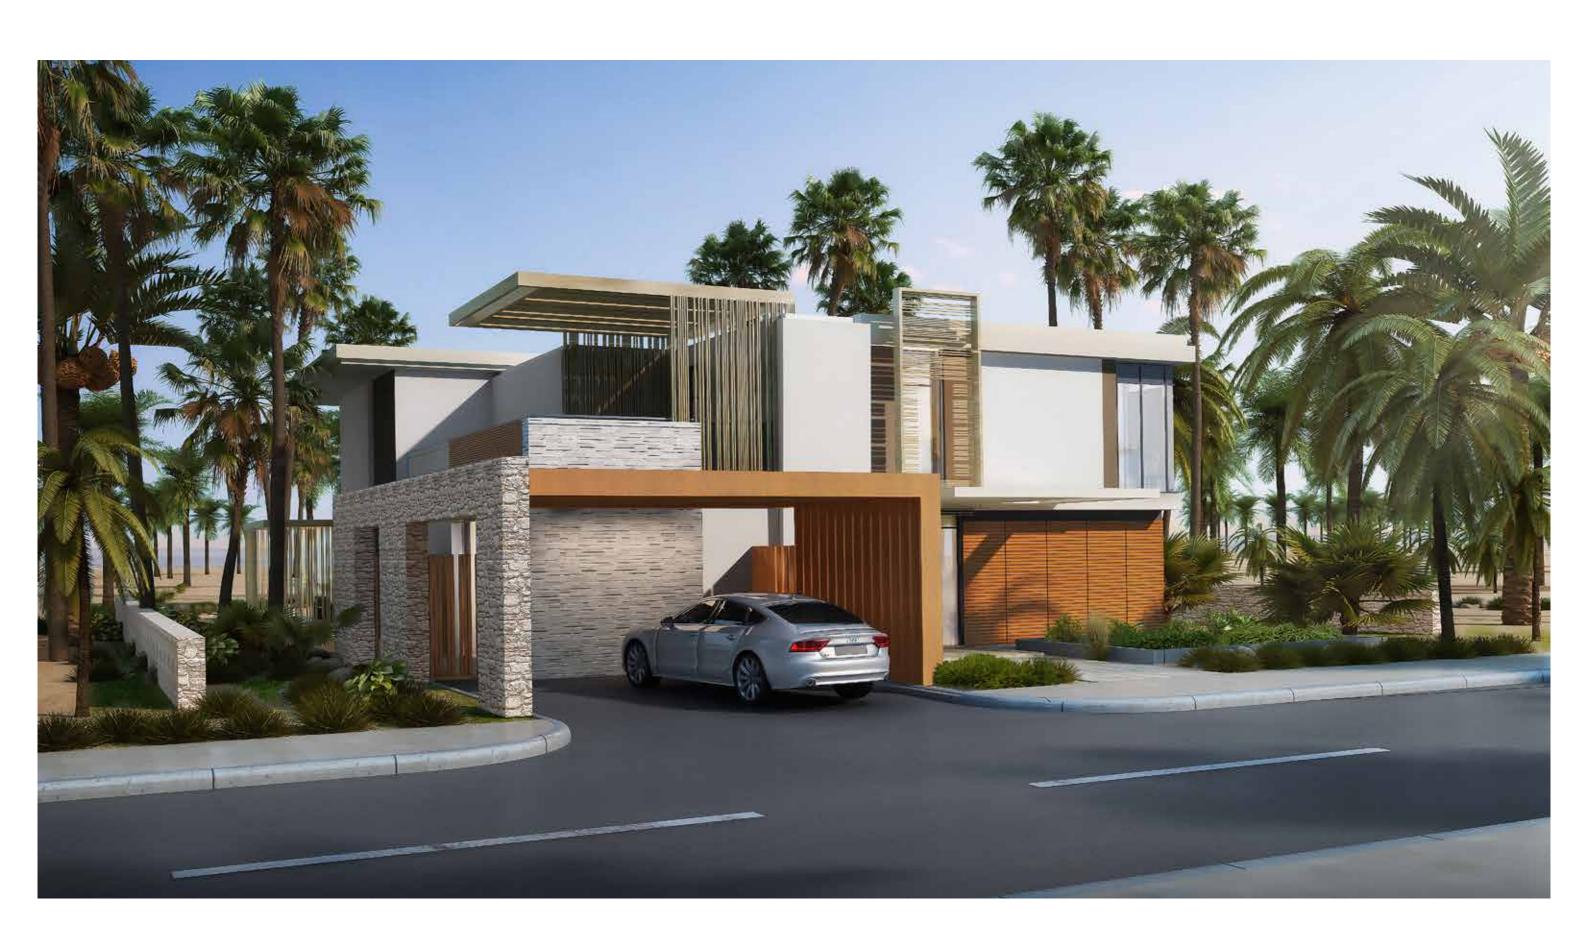

throom      | 1.67×2.00  |
| Drivers Room         | 2.00×2.00  |
| Drivers Bathroom     | 1.55×2.00  |
| Storage              | 1.24×1.43  |
| Laundry              | 1.24×1.40  |
|                      |            |



DISCLAIMER 1.Drawings are not to scale. 2.The architectural details, dimensions and area in this plan are based on Schematic Design information only, and final As-Built conditions may vary. 3.All units are sold as unfurnished apartments, without furniture and furnishings, without white goods provisions, etc. 4.All images used are for illustrative purposes only and do not represent the actual size, features, specifications, fittings, and furnishings. 5.Somabay reserves the right to make revisions/alterations, at its absolute discretion, and without liability.



Bay Villas













#### Bay Villa 3

Ground Floor

| 155.30 m |
|----------|
| 155.30 m |
|          |

| Living Area | 4.85×4.85 |
|-------------|-----------|
| Kitchen     | 3.87×4.02 |
| Dinning     | 5.35×3.72 |
| Utility     | 2.89×1.88 |
| Hallway     | 2.6x3.56  |
| Bedroom 1   | 4.55×4.10 |
| Maid's Room | 3.89×3.19 |



DISCLAIMER 1.Drawings are not to scale. 2.The architectural details, dimensions and area in this plan are based on Schematic Design information only, and final As-Built conditions may vary. 3.All units are sold as unfurnished apartments, without furniture and furnishings, without white goods provisions, etc. 4.All images used are for illustrative purposes only and do not represent the actual size, features, specifications, fittings, and furnishings. 5.Somabay reserves the