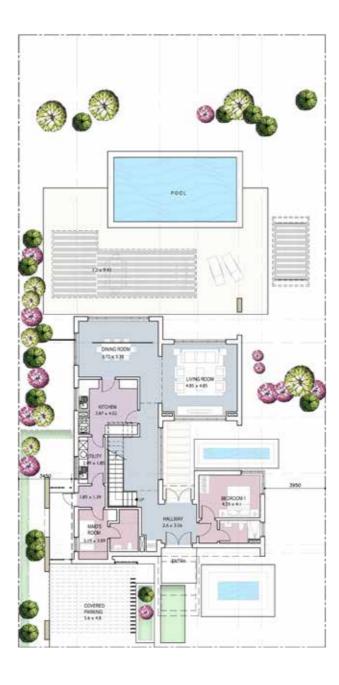

#### Bay Villa 1

Ground Floor

| Gross Area<br>Unit Area<br>Terrace                                                     | 307.00 m<br>261.00 m<br>46.00 m                                                                       |
|----------------------------------------------------------------------------------------|-------------------------------------------------------------------------------------------------------|
| Living Area Kitchen Dinning Master Bedroom Master Bathroom Maid's room Maid's Bathroom | 7.05 × 4.70<br>3.80 × 5.35<br>4.25 × 6.95<br>4.00 × 4.15<br>2.00 × 3.00<br>3.15 × 2.25<br>2.08 × 1.65 |

# Bay Villa 2 Ground Floor

| Gross Area | 308.05 m <sup>2</sup> |
|------------|-----------------------|
| Unit Area  | $308.05{\rm m}^2$     |

| Reception and Dining | 5.20×11.30 |
|----------------------|------------|
| Kitchen              | 3.20×4.80  |
| Guest Bathroom       | 1.87×1.94  |
| Master Bedroom       | 3.60×10.25 |
| Bedroom 1            | 6.10×5.52  |
| Bedroom 2            | 3.80×5.35  |
| Guest Bedroom        | 4.93×7.05  |
| Maid's Room          | 2.88×2.76  |
| Maid's Bathroom      | 1.67×2.00  |
| Drivers Room         | 2.00×2.00  |
| Drivers Bathroom     | 1.55×2.00  |
| Storage              | 1.24×1.43  |
| Laundry              | 1.24×1.40  |
|                      |            |

#### Bay Villa 3

Ground Floor

| 155.30 m |
|----------|
| 155.30 m |
|          |

| Living Area | 4.85×4.85 |
|-------------|-----------|
| Kitchen     | 3.87×4.02 |
| Dinning     | 5.35×3.72 |
| Utility     | 2.89×1.88 |
| Hallway     | 2.6x3.56  |
| Bedroom 1   | 4.55×4.10 |
| Maid's Room | 3.89×3.19 |