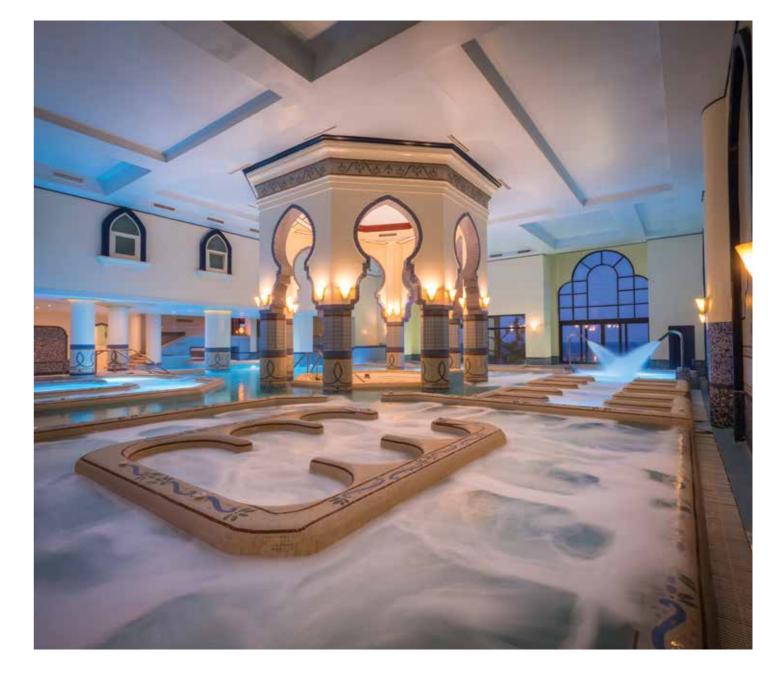

# The Cascades Spa & Thalasso.

Luxury award winner 'The Cascades Spa & Thalasso' invites you to uncover the most exquisite spa experience in the Middle East. Rolling out on 7,500 m2, the spa is an oasis of calm, crowning a front-row seat on the Red Sea's pristine coastline while boasting 65 treatment rooms spanning traditional massages, beauty treatments, hydrotherapy and aesthetic procedures. Take a plunge in our 830 m2 Thalasso-Tonic hydrotherapy pool and allow the wonders of the Red Sea to restore balance to your mind, body and soul.