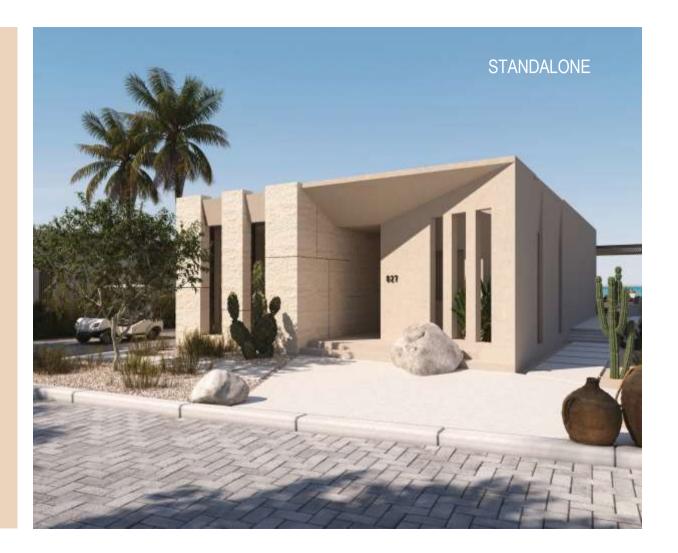

mabay's location is ideally situated on the eastern shores of Egypt on the Red Sea coast just **30 minutes** by car from Hurghada International Airport. Only a 4-hour flight from Central Europe, the ten million square meters, self-contained community of Somabay is surrounded with three sides of the sea. The resort location boasts some of the most beautiful sandy beaches of the Red Sea and panoramic views of desert mountains.

Nestled on 10 million square meters of lush land, life at Somabay is where fantasyscapes follow you wherever you go, and sun-drenched activities take infinite elevating forms.

Somabay's one-of-a-kind settings with its full complement of premium amenities are the stage for incomparable experiences alongside friends and family.



50MADAY



















## FACADE









## OUTDOORS





# SUNBATHING



#### STANDALONE

### SLEEP









# BATH & SHOWEF





## LIVING







## CREATE



#### Mazeej Residence 3 BEDROOM STAND ALONE VILLA

Total build up area 219 m2 Indoor 161 m2 Covered Terrace 58 m2



6 SUMAHAY

#### Mazeej Residence 2 BEDROOM STAND ALONE VILLA

Total build up area 219 m2 Indoor 161 m2 Covered Terrace 58 m2



6 Sumahay

#### Mazeej Residence 2 BEDROOM TWIN VILLA

Total build up area 154 m2 Indoor 127.5 m2 Covered Terrace 26.5 m2



SOMADAY

#### Mazeej Residence 4 BEDROOM STAND ALONE VILLA

Total build up area 300 m2 Indoor 240 m2 Covered Terrace 60 m2



#### Mazeej Residence

#### LOFT

Total build up area 105 m2 Indoor 105 m2 Covered Terrace 0 m2

#### **Ground Floor**



#### First Floor