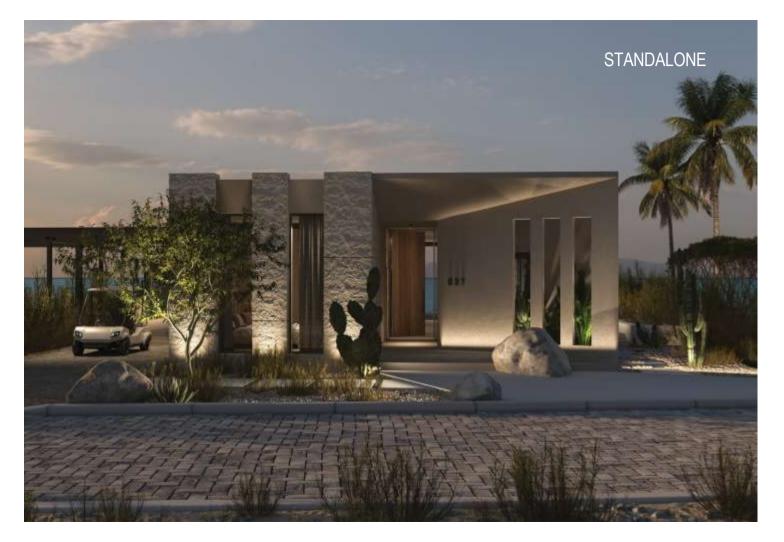

#### Mazeej Residence 2 BEDROOM TWIN VILLA

Total build up area 154 m2 Indoor 127.5 m2 Covered Terrace 26.5 m2

SOMADAY