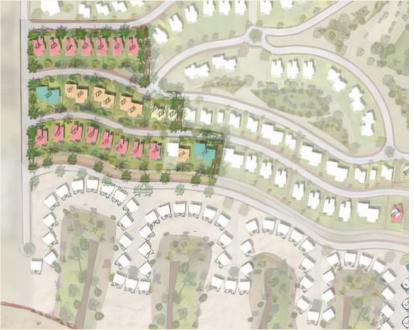

#### Mazeej Residence 3 BEDROOM STAND ALONE VILLA

Total build up area 219 m2 Indoor 161 m2 Covered Terrace 58 m2

6 SUMAHAY

#### Mazeej Residence 2 BEDROOM STAND ALONE VILLA

Total build up area 219 m2 Indoor 161 m2 Covered Terrace 58 m2

6 Sumahay

#### Mazeej Residence 2 BEDROOM TWIN VILLA

Total build up area 154 m2 Indoor 127.5 m2 Covered Terrace 26.5 m2

SOMADAY

#### Mazeej Residence 4 BEDROOM STAND ALONE VILLA

Total build up area 300 m2 Indoor 240 m2 Covered Terrace 60 m2

#### LOFT

Total build up area 105 m2 Indoor 105 m2 Covered Terrace 0 m2