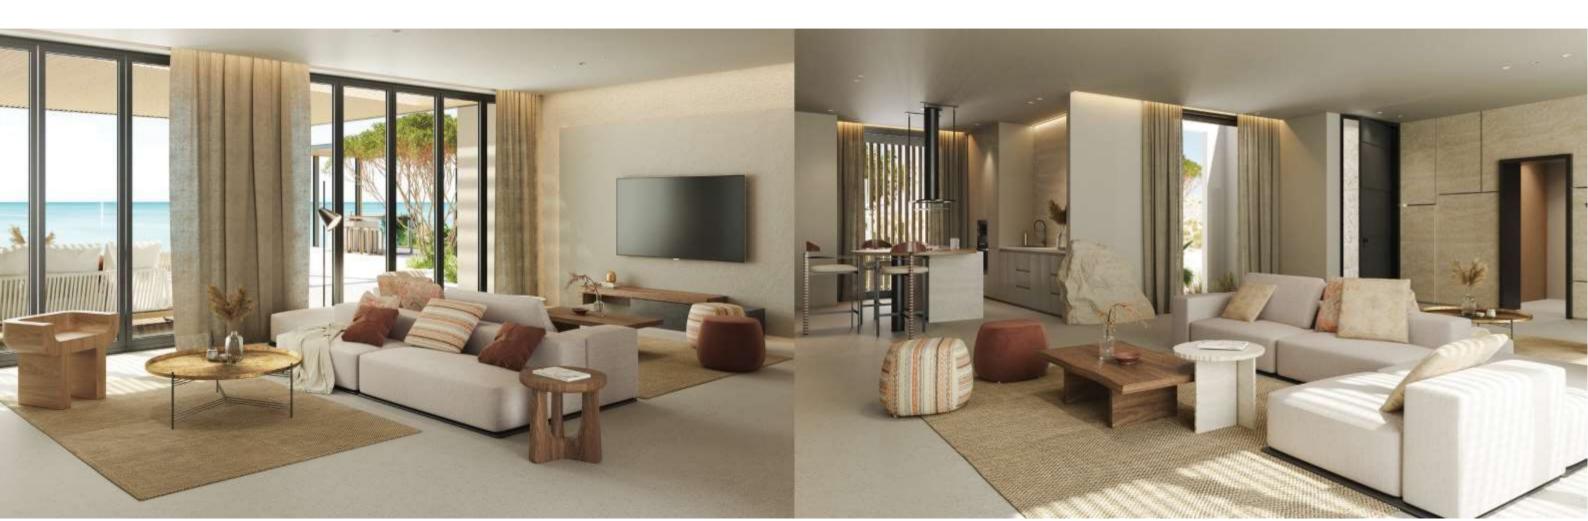

ar from Hurghada International Airport. Only a 4-hour flight from Central Europe, the ten million square meters, self-contained community of Somabay is surrounded with three sides of the sea. The resort location boasts some of the most beautiful sandy beaches of the Red Sea and panoramic views of desert mountains.

Nestled on 10 million square meters of lush land, life at Somabay is where fantasyscapes follow you wherever you go, and sun-drenched activities take infinite elevating forms.

Somabay's one-of-a-kind settings with its full complement of premium amenities are the stage for incomparable experiences alongside friends and family.



50MADAY



















## FACADE









## OUTDOORS





# SUNBATHING



#### STANDALONE

### SLEEP









# BATH & SHOWEF





## LIVING







## CREATE



#### Mazeej Residence 3 BEDROOM STAND ALONE VILLA

Total build up area 219 m2 Indoor 161 m2 Covered Terrace 58 m2



6 SUMAHAY

#### Mazeej Residence 2 BEDROOM STAND ALONE VILLA

Total build up area 219 m2 Indoor 161 m2 Covered Terrace 58 m2



6 Sumahay

#### Mazeej Residence 2 BEDROOM TWIN VILLA

Total build up area 154 m2 Indoor 127.5 m2 Covered Terrace 26.5 m2



SOMADAY

#### Mazeej Residence 4 BEDROOM STAND ALONE VILLA

Total build up area 300 m2 Indoor 240 m2 Covered Terrace 60 m2



#### Mazeej Residence

#### LOFT

Total build up area 105 m2 Indoor 105 m2 Covered Terrace 0 m2

#### **Ground Floor**



#### First Floor