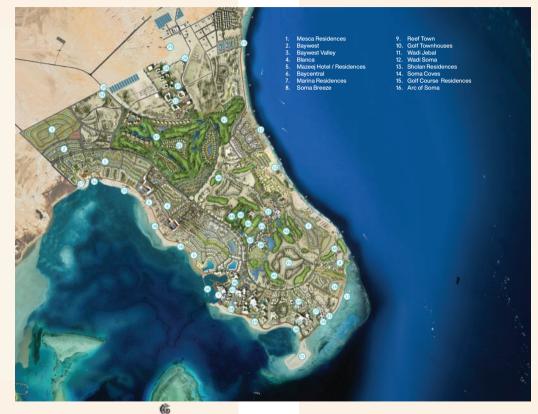

Somabay's location is ideally situated on the eastern shores of Egypt on the Red Sea coast just **30 minutes** by car from Hurghada International Airport. Only a 4-hour flight from Central Europe, the ten million square meters, self-contained community of Somabay is surrounded with three sides of the sea. The resort location boasts some of the most beautiful sandy beaches of the Red Sea and panoramic views of desert mountains.

Nestled on 10 million square meters of lush land, life at Somabay is where fantasyscapes follow you wherever you go, and sun-drenched activities take infinite elevating forms.

Somabay's one-of-a-kind settings with its full complement of premium amenities are the stage for incomparable experiences alongside friends and family.