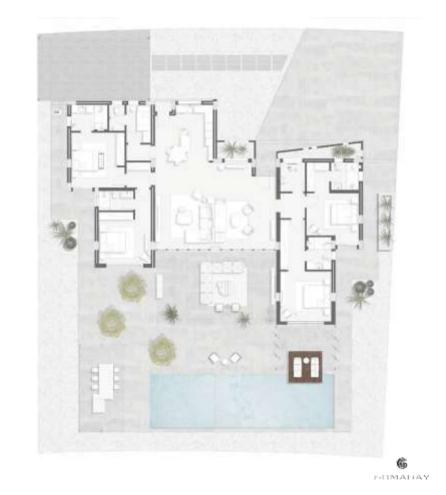

#### Mazeej Residence 3 BEDROOM STAND ALONE VILLA

Total build up area 219 m2 Indoor 161 m2 Covered Terrace 58 m2

6 SUMAHAY

#### Mazeej Residence 2 BEDROOM STAND ALONE VILLA

Total build up area 219 m2 Indoor 161 m2 Covered Terrace 58 m2

6 Sumahay