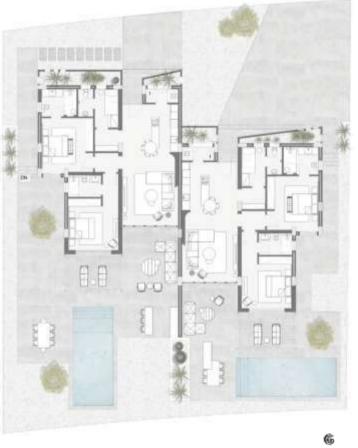

#### Mazeej Residence 4 BEDROOM STAND ALONE VILLA

Total build up area 300 m2 Indoor 240 m2 Covered Terrace 60 m2