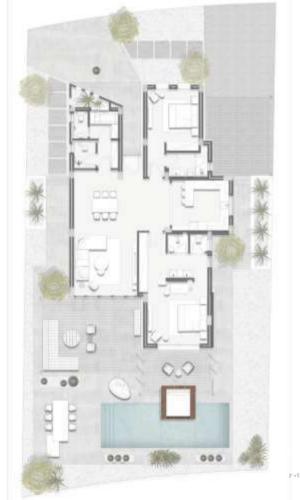

#### Mazeej Residence 4 BEDROOM STAND ALONE VILLA

Total build up area 300 m2 Indoor 240 m2 Covered Terrace 60 m2

#### **Ground Floor**

#### First Floor