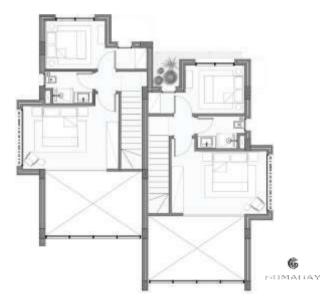

#### LOFT

Total build up area 105 m2 Indoor 105 m2 Covered Terrace 0 m2

#### **Ground Floor**

#### First Floor