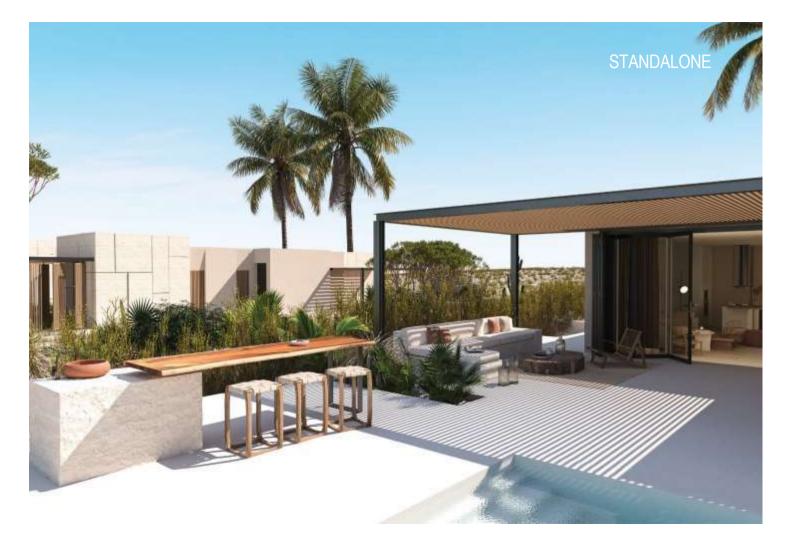

ally situated on the eastern shores of Egypt on the Red Sea coast just **30 minutes** by car from Hurghada International Airport. Only a 4-hour flight from Central Europe, the ten million square meters, self-contained community of Somabay is surrounded with three sides of the sea. The resort location boasts some of the most beautiful sandy beaches of the Red Sea and panoramic views of desert mountains.

Nestled on 10 million square meters of lush land, life at Somabay is where fantasyscapes follow you wherever you go, and sun-drenched activities take infinite elevating forms.

Somabay's one-of-a-kind settings with its full complement of premium amenities are the stage for incomparable experiences alongside friends and family.



50MADAY



















## FACADE









## OUTDOORS





# SUNBATHING



#### STANDALONE

### SLEEP









# BATH & SHOWEF





## LIVING







## CREATE



#### Mazeej Residence 3 BEDROOM STAND ALONE VILLA

Total build up area 219 m2 Indoor 161 m2 Covered Terrace 58 m2



6 SUMAHAY

#### Mazeej Residence 2 BEDROOM STAND ALONE VILLA

Total build up area 219 m2 Indoor 161 m2 Covered Terrace 58 m2



6 Sumahay

#### Mazeej Residence 2 BEDROOM TWIN VILLA

Total build up area 154 m2 Indoor 127.5 m2 Covered Terrace 26.5 m2



SOMADAY

#### Mazeej Residence 4 BEDROOM STAND ALONE VILLA

Total build up area 300 m2 Indoor 240 m2 Covered Terrace 60 m2



#### Mazeej Residence

#### LOFT

Total build up area 105 m2 Indoor 105 m2 Covered Terrace 0 m2

#### **Ground Floor**



#### First Floor