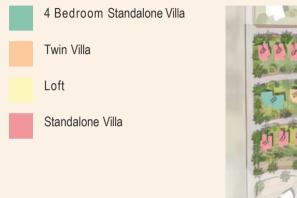

#### Mazeej Residence 3 BEDROOM STAND ALONE VILLA

Total build up area 219 m2 Indoor 161 m2 Covered Terrace 58 m2

6 SUMAHAY

#### Mazeej Residence 2 BEDROOM STAND ALONE VILLA

Total build up area 219 m2 Indoor 161 m2 Covered Terrace 58 m2

6 Sumahay

#### Mazeej Residence 2 BEDROOM TWIN VILLA

Total build up area 154 m2 Indoor 127.5 m2 Covered Terrace 26.5 m2

SOMADAY

#### Mazeej Residence 4 BEDROOM STAND ALONE VILLA

Total build up area 300 m2 Indoor 240 m2 Covered Terrace 60 m2

#### LOFT

Total build up area 105 m2 Indoor 105 m2 Covered Terrace 0 m2