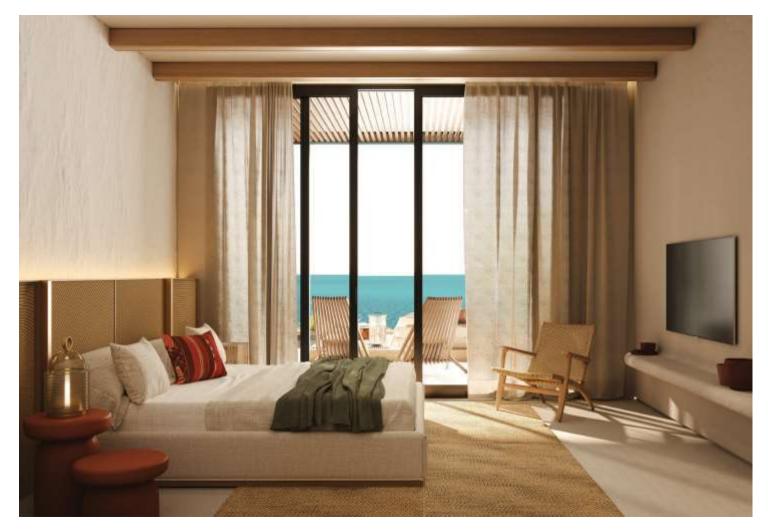

Red Sea coast just **30 minutes** by car from Hurghada International Airport. Only a 4-hour flight from Central Europe, the ten million square meters, self-contained community of Somabay is surrounded with three sides of the sea. The resort location boasts some of the most beautiful sandy beaches of the Red Sea and panoramic views of desert mountains.

Nestled on 10 million square meters of lush land, life at Somabay is where fantasyscapes follow you wherever you go, and sun-drenched activities take infinite elevating forms.

Somabay's one-of-a-kind settings with its full complement of premium amenities are the stage for incomparable experiences alongside friends and family.



50MADAY



















## FACADE









## OUTDOORS





# SUNBATHING



#### STANDALONE

### SLEEP









# BATH & SHOWEF





## LIVING







## CREATE



#### Mazeej Residence 3 BEDROOM STAND ALONE VILLA

Total build up area 219 m2 Indoor 161 m2 Covered Terrace 58 m2



6 SUMAHAY

#### Mazeej Residence 2 BEDROOM STAND ALONE VILLA

Total build up area 219 m2 Indoor 161 m2 Covered Terrace 58 m2



6 Sumahay

#### Mazeej Residence 2 BEDROOM TWIN VILLA

Total build up area 154 m2 Indoor 127.5 m2 Covered Terrace 26.5 m2



SOMADAY

#### Mazeej Residence 4 BEDROOM STAND ALONE VILLA

Total build up area 300 m2 Indoor 240 m2 Covered Terrace 60 m2



#### Mazeej Residence

#### LOFT

Total build up area 105 m2 Indoor 105 m2 Covered Terrace 0 m2

#### **Ground Floor**



#### First Floor