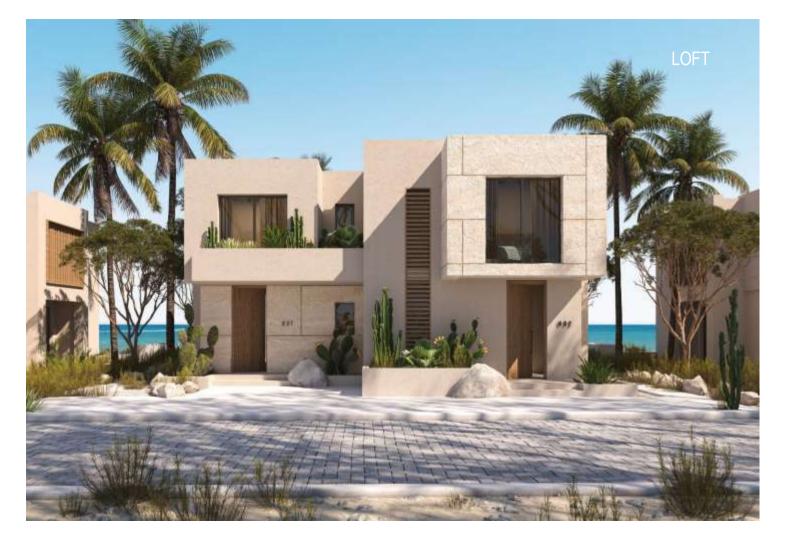

s location is ideally situated on the eastern shores of Egypt on the Red Sea coast just **30 minutes** by car from Hurghada International Airport. Only a 4-hour flight from Central Europe, the ten million square meters, self-contained community of Somabay is surrounded with three sides of the sea. The resort location boasts some of the most beautiful sandy beaches of the Red Sea and panoramic views of desert mountains.

Nestled on 10 million square meters of lush land, life at Somabay is where fantasyscapes follow you wherever you go, and sun-drenched activities take infinite elevating forms.

Somabay's one-of-a-kind settings with its full complement of premium amenities are the stage for incomparable experiences alongside friends and family.



50MADAY



















## FACADE









## OUTDOORS





# SUNBATHING



#### STANDALONE

### SLEEP









# BATH & SHOWEF





## LIVING







## CREATE



#### Mazeej Residence 3 BEDROOM STAND ALONE VILLA

Total build up area 219 m2 Indoor 161 m2 Covered Terrace 58 m2



6 SUMAHAY

#### Mazeej Residence 2 BEDROOM STAND ALONE VILLA

Total build up area 219 m2 Indoor 161 m2 Covered Terrace 58 m2



6 Sumahay

#### Mazeej Residence 2 BEDROOM TWIN VILLA

Total build up area 154 m2 Indoor 127.5 m2 Covered Terrace 26.5 m2



SOMADAY

#### Mazeej Residence 4 BEDROOM STAND ALONE VILLA

Total build up area 300 m2 Indoor 240 m2 Covered Terrace 60 m2



#### Mazeej Residence

#### LOFT

Total build up area 105 m2 Indoor 105 m2 Covered Terrace 0 m2

#### **Ground Floor**



#### First Floor