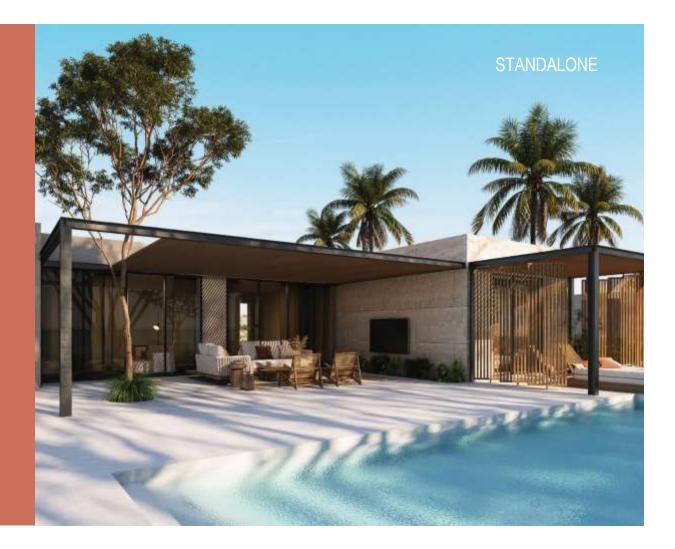

deally situated on the eastern shores of Egypt on the Red Sea coast just **30 minutes** by car from Hurghada International Airport. Only a 4-hour flight from Central Europe, the ten million square meters, self-contained community of Somabay is surrounded with three sides of the sea. The resort location boasts some of the most beautiful sandy beaches of the Red Sea and panoramic views of desert mountains.

Nestled on 10 million square meters of lush land, life at Somabay is where fantasyscapes follow you wherever you go, and sun-drenched activities take infinite elevating forms.

Somabay's one-of-a-kind settings with its full complement of premium amenities are the stage for incomparable experiences alongside friends and family.



50MADAY



















## FACADE









## OUTDOORS





# SUNBATHING



#### STANDALONE

### SLEEP









# BATH & SHOWEF





## LIVING







## CREATE



#### Mazeej Residence 3 BEDROOM STAND ALONE VILLA

Total build up area 219 m2 Indoor 161 m2 Covered Terrace 58 m2



6 SUMAHAY

#### Mazeej Residence 2 BEDROOM STAND ALONE VILLA

Total build up area 219 m2 Indoor 161 m2 Covered Terrace 58 m2



6 Sumahay

#### Mazeej Residence 2 BEDROOM TWIN VILLA

Total build up area 154 m2 Indoor 127.5 m2 Covered Terrace 26.5 m2



SOMADAY

#### Mazeej Residence 4 BEDROOM STAND ALONE VILLA

Total build up area 300 m2 Indoor 240 m2 Covered Terrace 60 m2



#### Mazeej Residence

#### LOFT

Total build up area 105 m2 Indoor 105 m2 Covered Terrace 0 m2

#### **Ground Floor**



#### First Floor