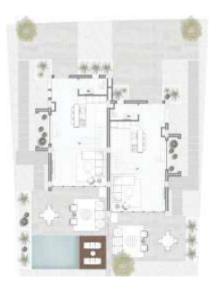

#### Mazeej Residence 2 BEDROOM TWIN VILLA

Total build up area 154 m2 Indoor 127.5 m2 Covered Terrace 26.5 m2

SOMADAY