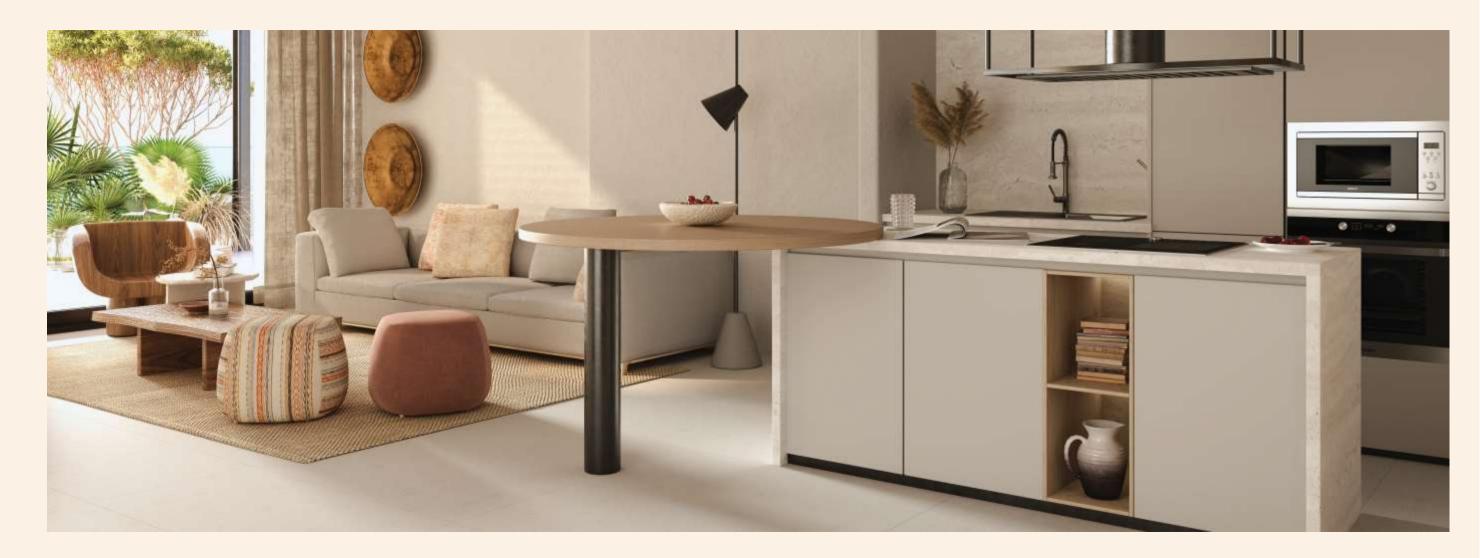

ada International Airport. Only a 4-hour flight from Central Europe, the ten million square meters, self-contained community of Somabay is surrounded with three sides of the sea. The resort location boasts some of the most beautiful sandy beaches of the Red Sea and panoramic views of desert mountains.

Nestled on 10 million square meters of lush land, life at Somabay is where fantasyscapes follow you wherever you go, and sun-drenched activities take infinite elevating forms.

Somabay's one-of-a-kind settings with its full complement of premium amenities are the stage for incomparable experiences alongside friends and family.



50MADAY



















## FACADE









## OUTDOORS





# SUNBATHING



#### STANDALONE

### SLEEP









# BATH & SHOWEF





## LIVING







## CREATE



#### Mazeej Residence 3 BEDROOM STAND ALONE VILLA

Total build up area 219 m2 Indoor 161 m2 Covered Terrace 58 m2



6 SUMAHAY

#### Mazeej Residence 2 BEDROOM STAND ALONE VILLA

Total build up area 219 m2 Indoor 161 m2 Covered Terrace 58 m2



6 Sumahay

#### Mazeej Residence 2 BEDROOM TWIN VILLA

Total build up area 154 m2 Indoor 127.5 m2 Covered Terrace 26.5 m2



SOMADAY

#### Mazeej Residence 4 BEDROOM STAND ALONE VILLA

Total build up area 300 m2 Indoor 240 m2 Covered Terrace 60 m2



#### Mazeej Residence

#### LOFT

Total build up area 105 m2 Indoor 105 m2 Covered Terrace 0 m2

#### **Ground Floor**



#### First Floor