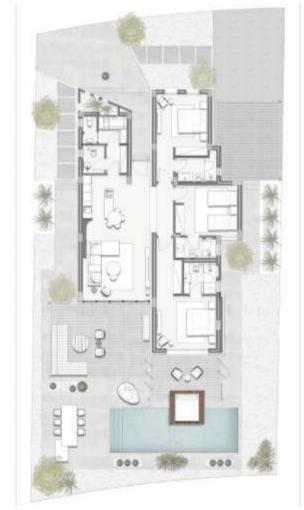

#### Mazeej Residence 4 BEDROOM STAND ALONE VILLA

Total build up area 300 m2 Indoor 240 m2 Covered Terrace 60 m2

#### **Ground Floor**

#### First Floor