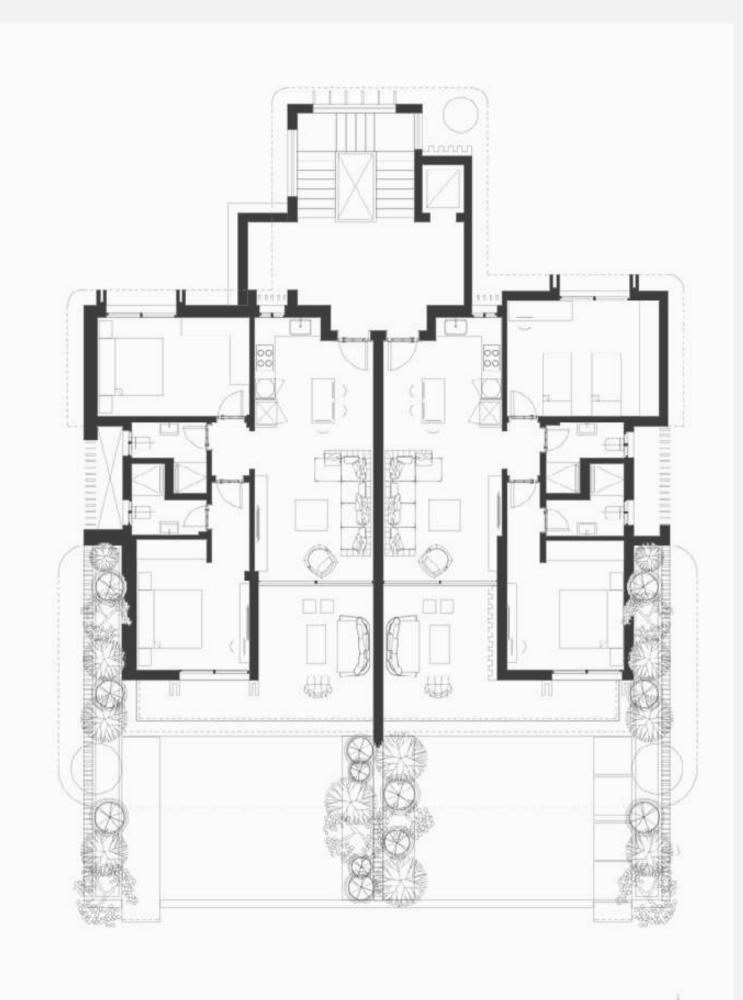

## Blanca S-Type Residence **Ground Floor**

### 2-Bedroom with Garden

| 133.00 m <sup>2</sup> | 53.00 m <sup>2</sup> |
|-----------------------|----------------------|
| Unit Area             | Garden Area          |

Living Area Bedrom

3.70 × 4.60 4.80 × 3.70

Master Bedroom Bathroom 4.10 × 3.70 2.50 × 2.20

Master Bathroom Kitchen

2.50 × 2.20 3.70 × 3.60

**DISCL AIMER** 1.Drawings are not to scale. 2.The architectural details, dimensions and area in this plan are based on Schematic Design information only, and final As-Built conditions may vary. 3.All units in this brochure are sold as unfurnished apartments, without furniture and furnishings, without white goods provisions, etc. 4.All images used in this brochure are for illustrative purposes only and do not represent the actual size, features, specifications, fittings, and furnishings. 5.Somabay reserves the right to make revisions/alterations, at its absolute discretion, and without liability.