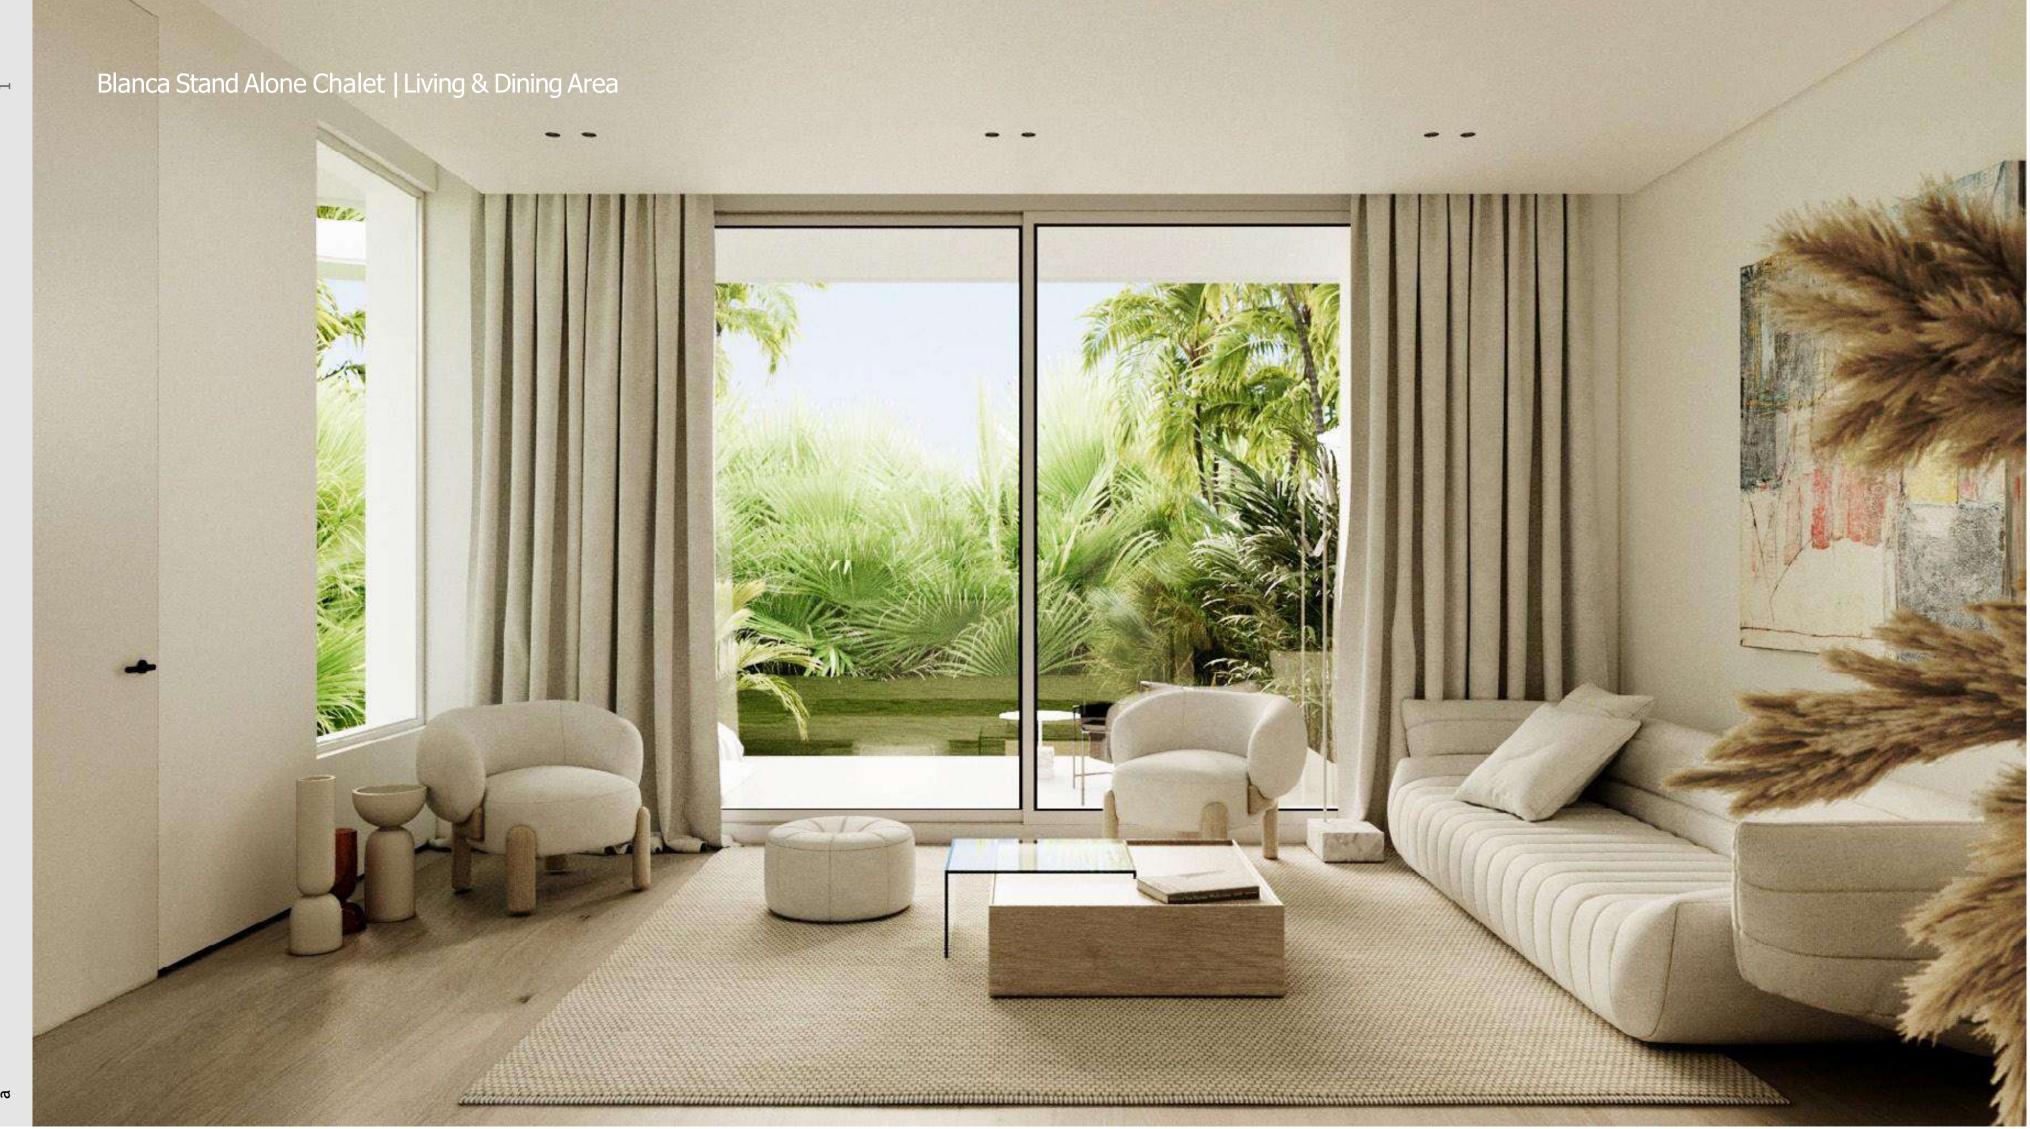

### 3-Bedroom

**Total Unit Area** Plot Size Ranges

139.00 m<sup>2</sup> from 363 m<sup>2</sup>—391 m<sup>2</sup>

Depending on Unit Selected

Bedroom 02

3.60 × 3.30

2.60 × 2.10

 $3.60 \times 2.60$ 

Bathroom

Kitchen

Living Area

5.00 × 5.30

Master Bedroom

5.00 × 4.00

Master Bathroom

2.60 × 2.10

Bedroom 01

5.00 × 3.30

**DISCL AIMER** 1.Drawings are not to scale. 2.The architectural details, dimensions and area in this plan are based on Schematic Design information only, and final As-Built conditions may vary. 3.All units in this brochure are sold as unfurnished apartments, without furniture and furnishings, without white goods provisions, etc. 4.All images used in this brochure are for illustrative purposes only and do not represent the actual size, features, specifications, fittings, and furnishings. 5.Somabay reserves the right to make revisions/alterations, at its absolute discretion, and without liability.