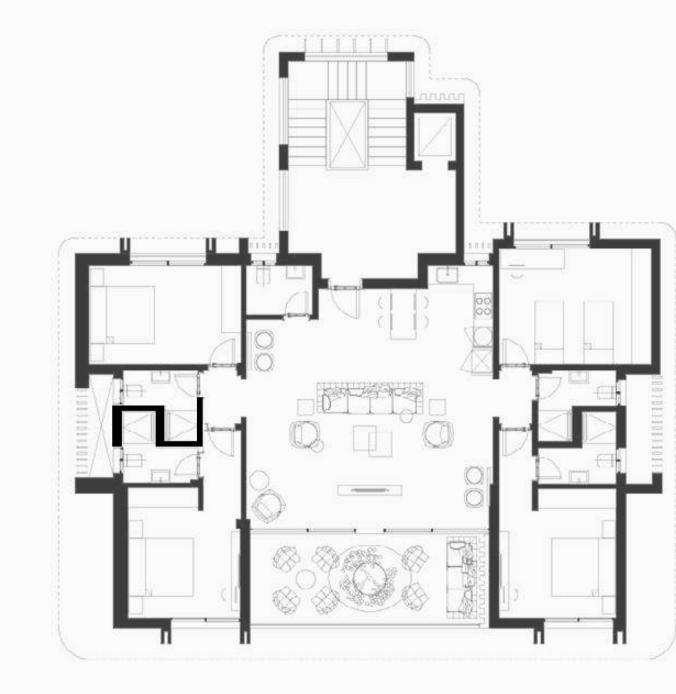

## Blanca S-Type Residence **Ground Floor**

### 2-Bedroom with Garden

| 133.00 m <sup>2</sup> | 53.00 m <sup>2</sup> |
|-----------------------|----------------------|
| Unit Area             | Garden Area          |

Living Area Bedrom

3.70 × 4.60 4.80 × 3.70

Master Bedroom Bathroom 4.10 × 3.70 2.50 × 2.20

Master Bathroom Kitchen

2.50 × 2.20 3.70 × 3.60

**DISCL AIMER** 1.Drawings are not to scale. 2.The architectural details, dimensions and area in this plan are based on Schematic Design information only, and final As-Built conditions may vary. 3.All units in this brochure are sold as unfurnished apartments, without furniture and furnishings, without white goods provisions, etc. 4.All images used in this brochure are for illustrative purposes only and do not represent the actual size, features, specifications, fittings, and furnishings. 5.Somabay reserves the right to make revisions/alterations, at its absolute discretion, and without liability.