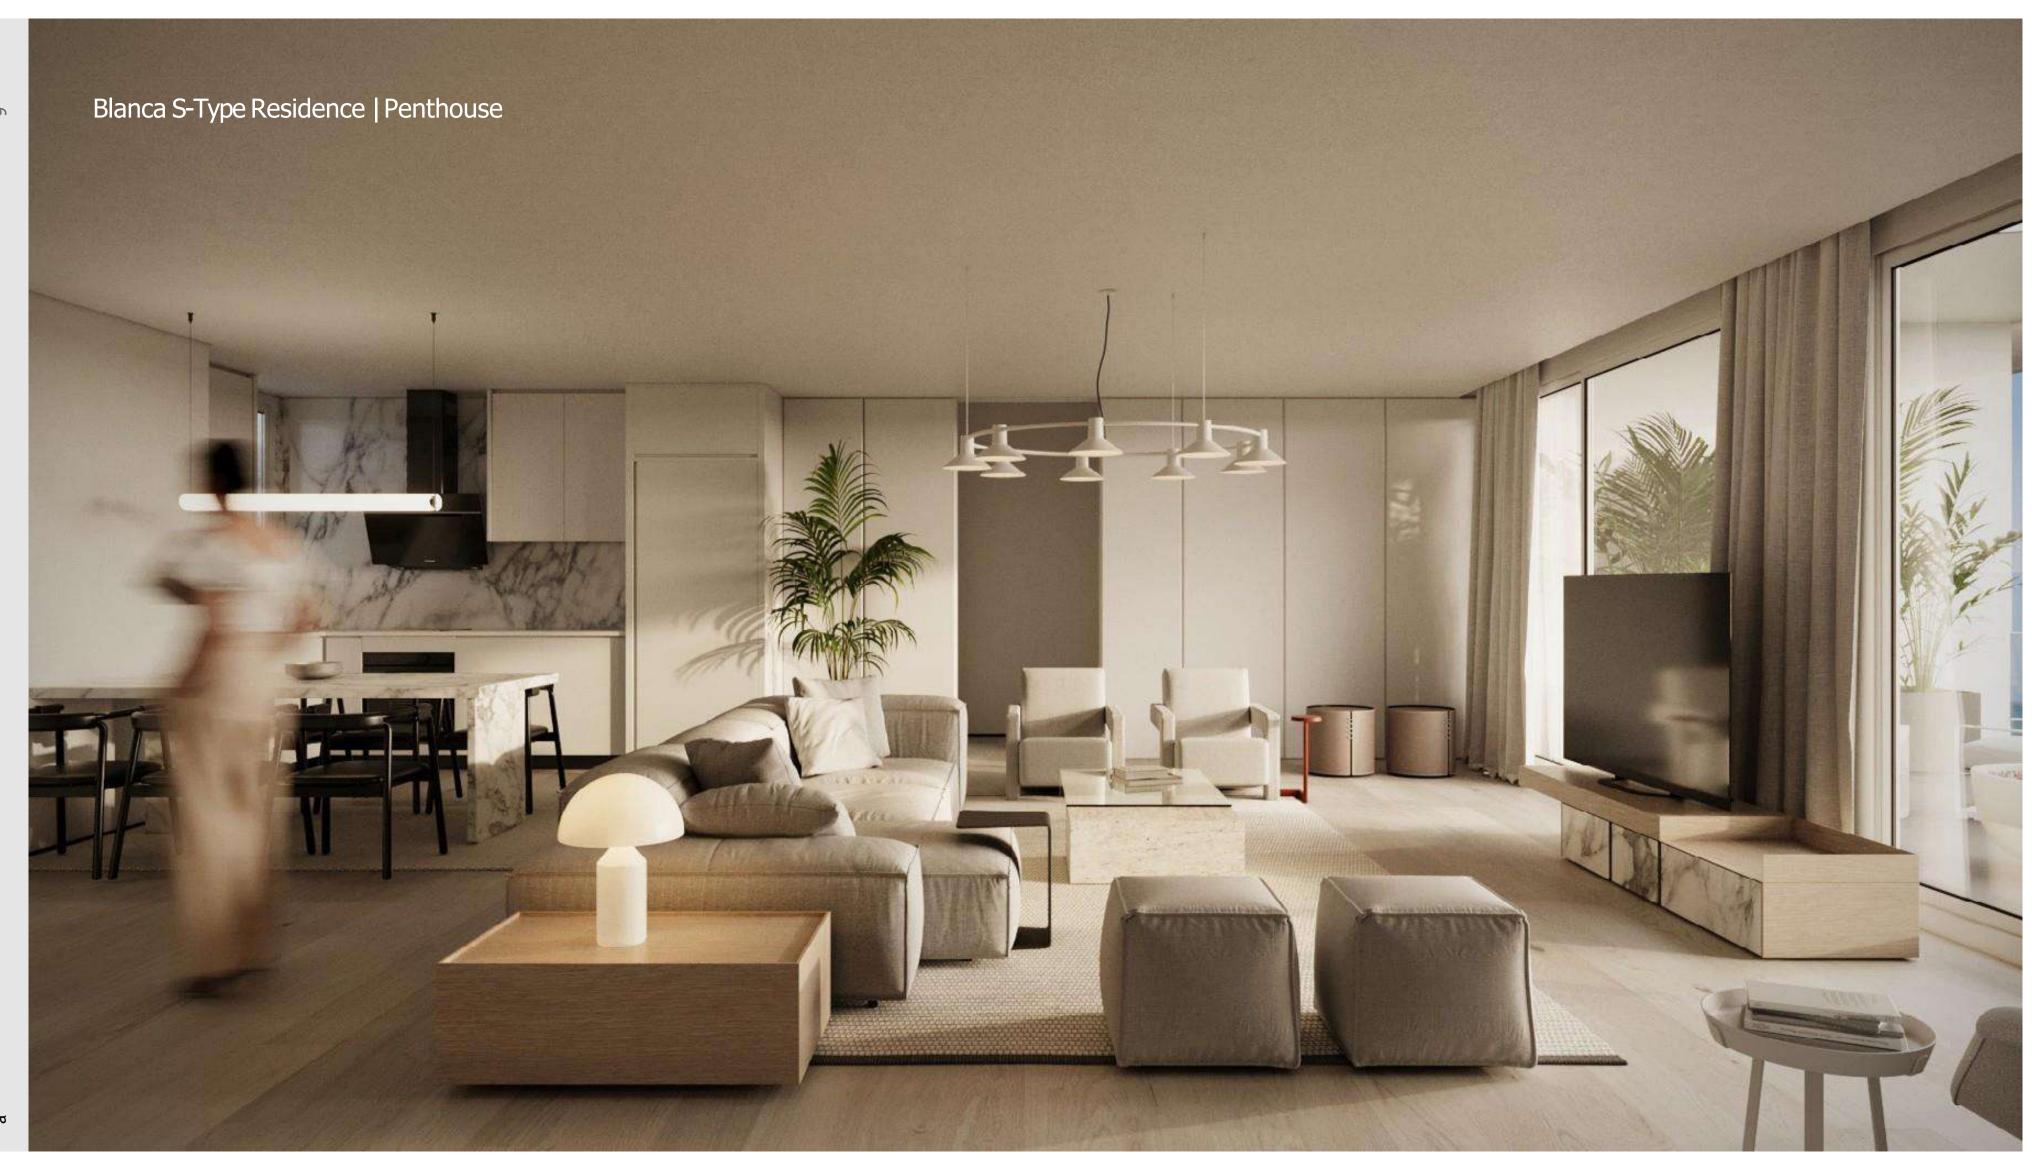

# Blanca S-Type Residence Penthouse

## Blanca S-Type Residence **Penthouse**

### 4-Bedroom

Unit Area 239.00 m<sup>2</sup>

Living Area 7.75 × 4.70

**Guest Bathroom** 

 $7.75 \times 4.70$ 

Master Bedroom 01

4.10 × 3.70

Master Bathroom 01