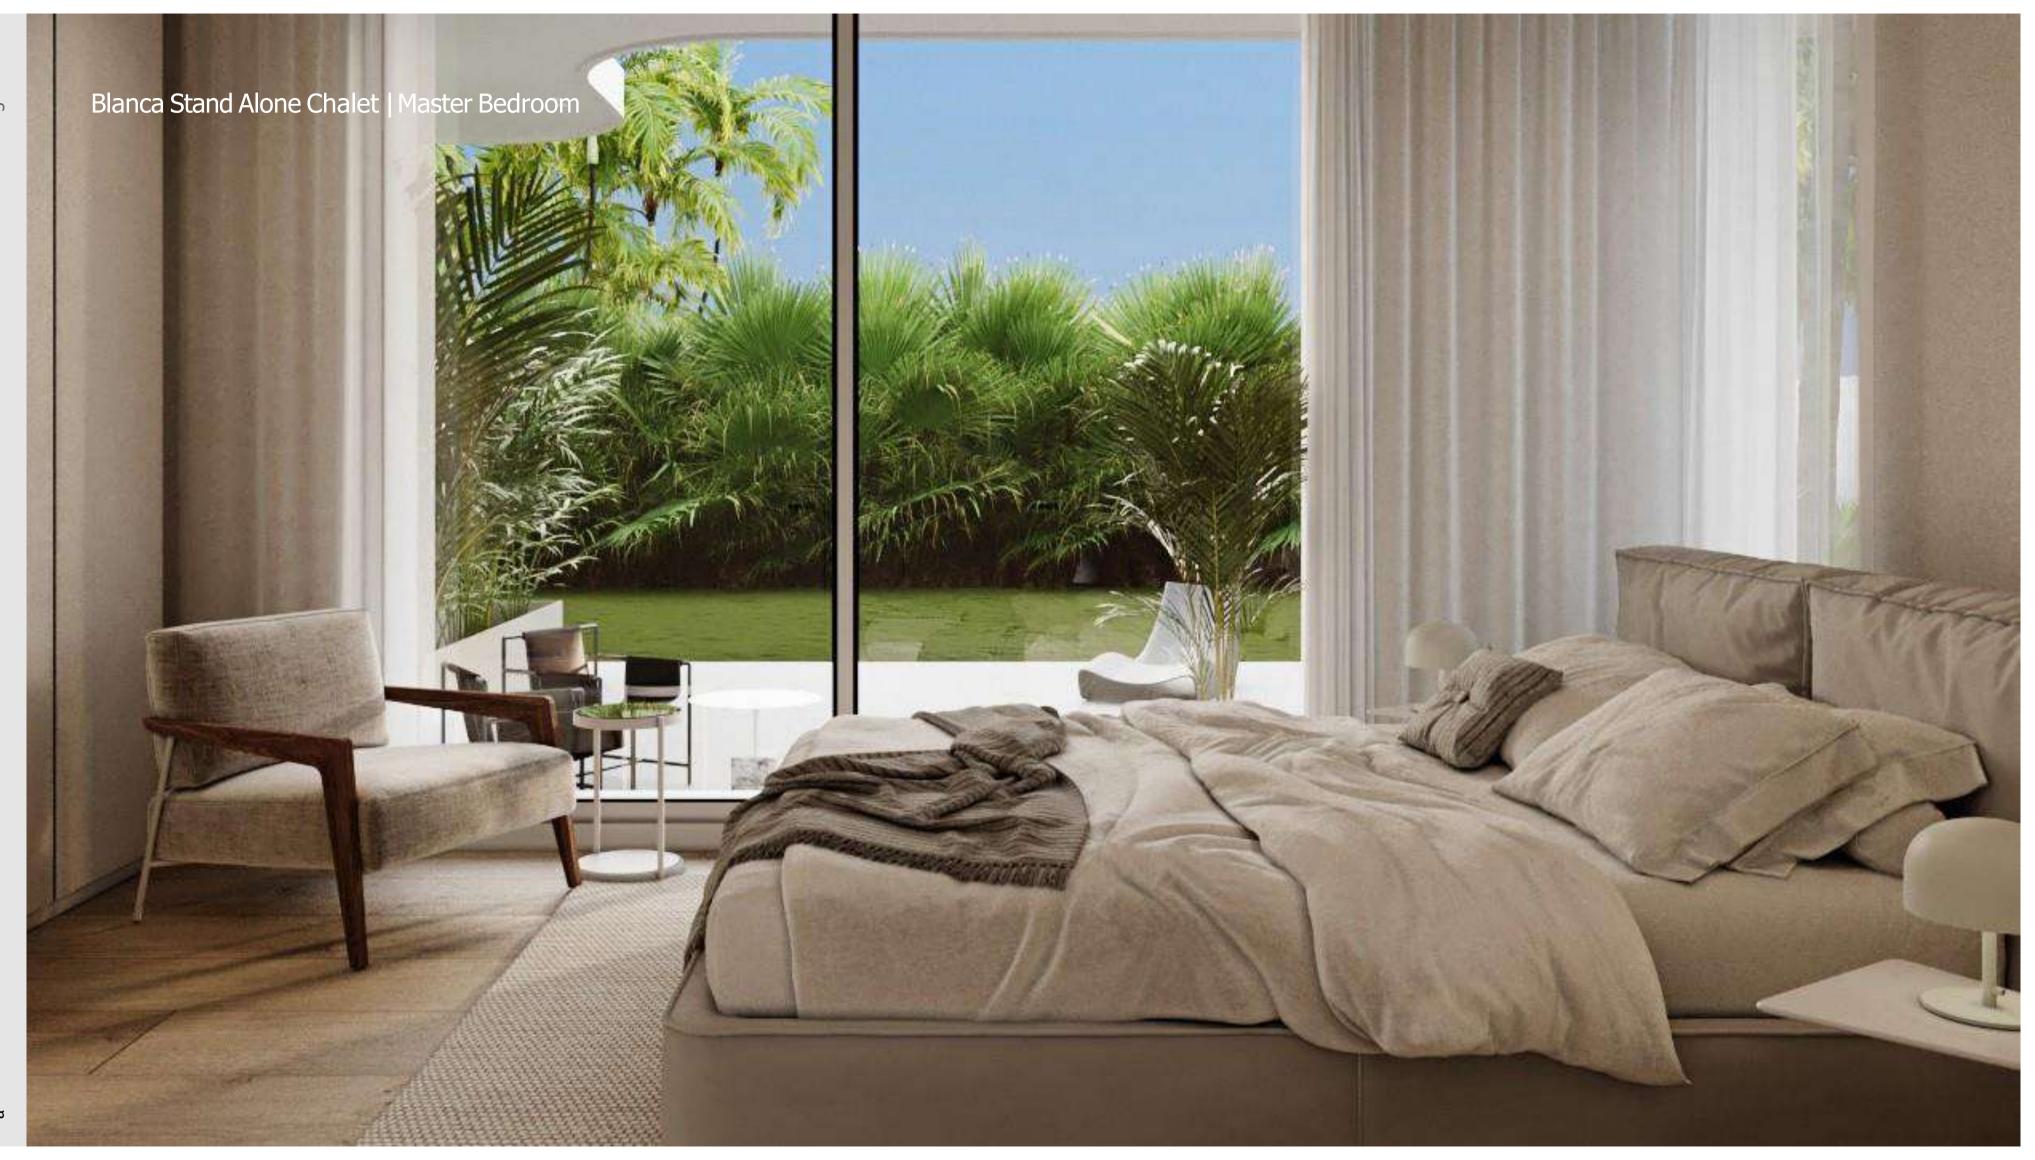

### 3-Bedroom

**Total Unit Area** Plot Size Ranges

139.00 m<sup>2</sup> from 363 m<sup>2</sup>—391 m<sup>2</sup>

Depending on Unit Selected

Bedroom 02

3.60 × 3.30

2.60 × 2.10

 $3.60 \times 2.60$ 

Bathroom

Kitchen

Living Area

5.00 × 5.30

Master Bedroom

5.00 × 4.00

Master Bathroom

2.60 × 2.10

Bedroom 01

5.00 × 3.30

**DISCL AIMER** 1.Drawings are not to scale. 2.The architectural details, dimensions and area in this plan are based on Schematic Design information only, and final As-Built conditions may vary. 3.All units in this brochure are sold as unfurnished apartments, without furniture and furnishings, without white goods provisions, etc. 4.All images used in this brochure are for illustrative purposes only and do not represent the actual size, features, specifications, fittings, and furnishings. 5.Somabay reserves the right to make revisions/alterations, at its absolute discretion, and without liability.