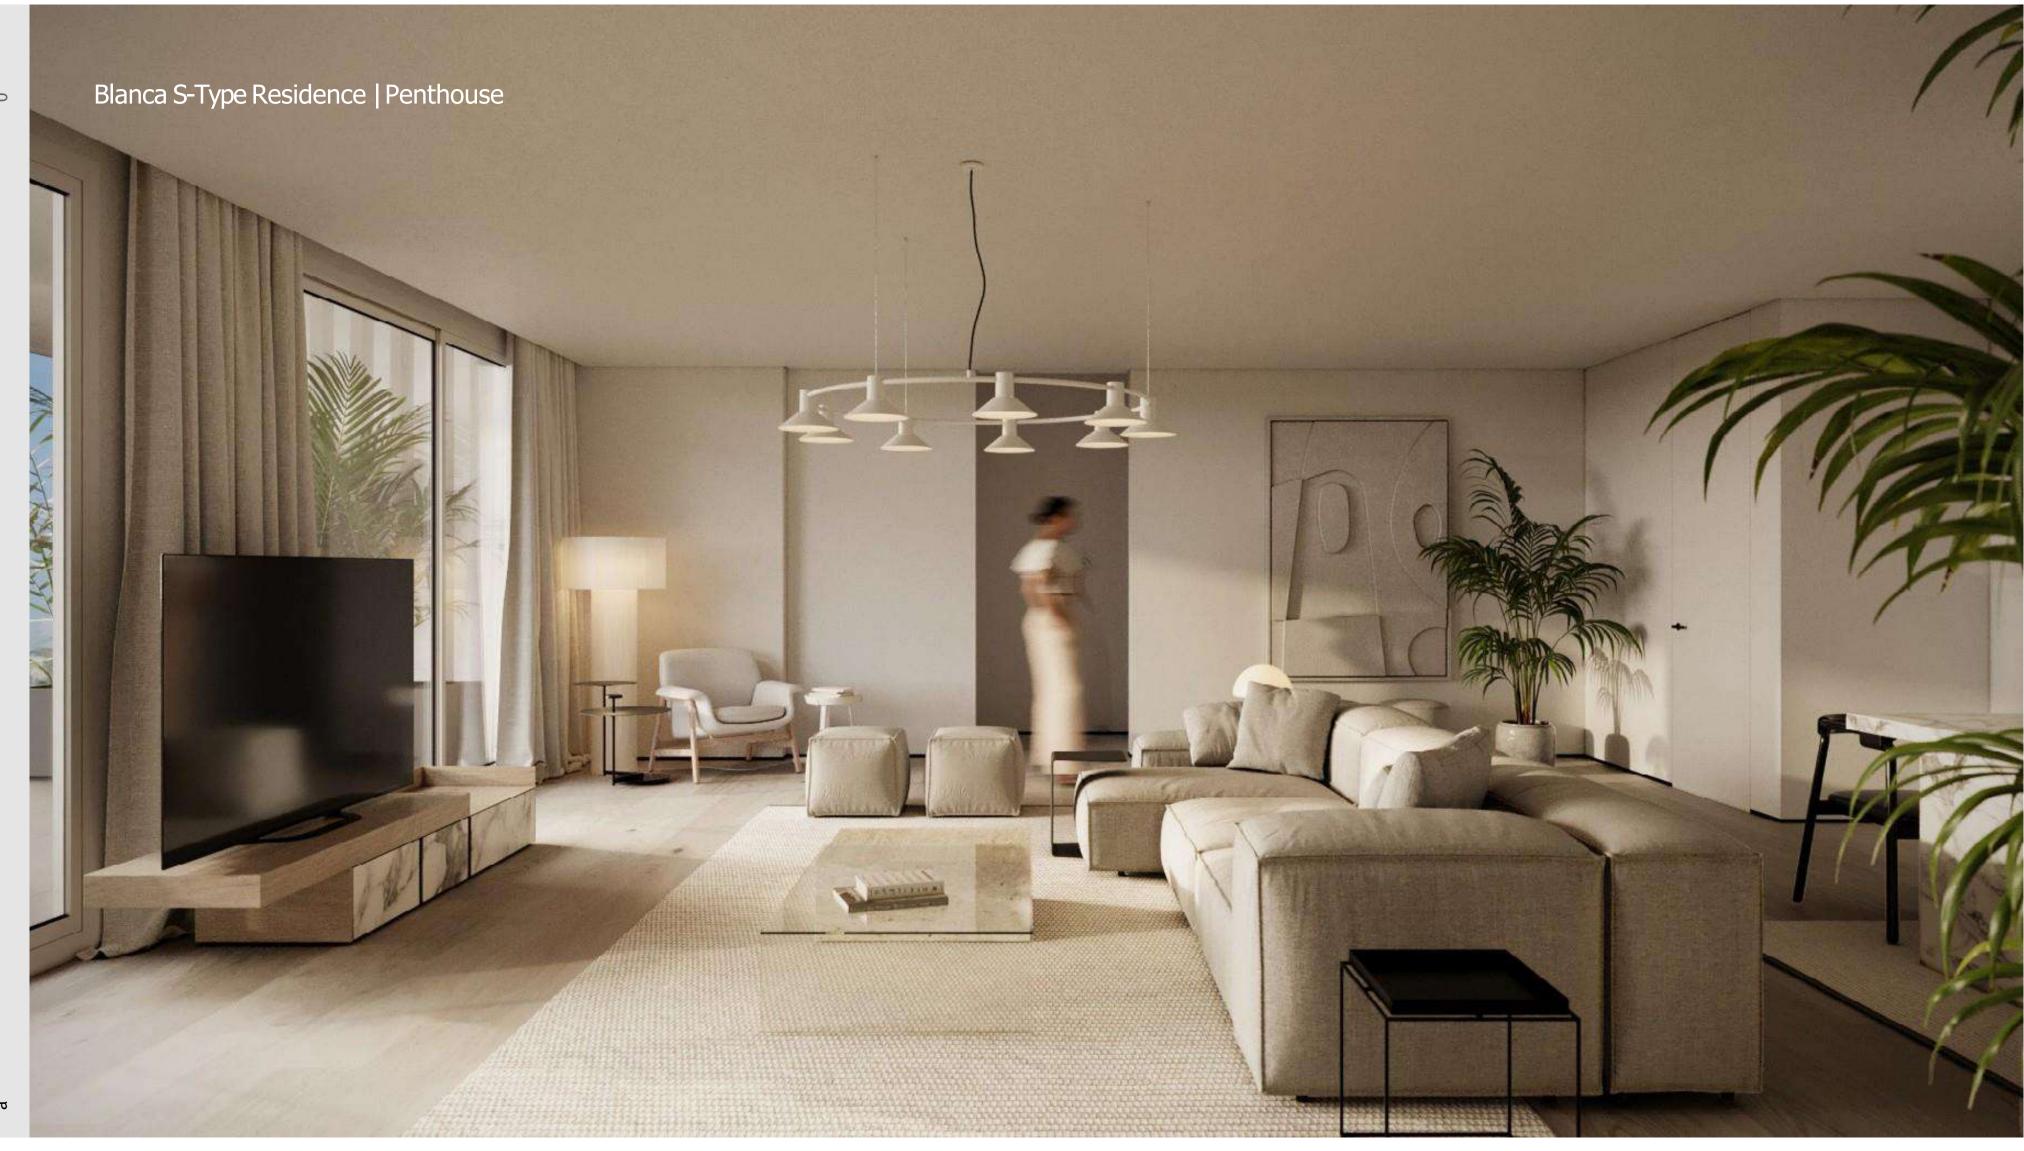

# Blanca S-Type Residence Penthouse

## Blanca S-Type Residence **Penthouse**

### 4-Bedroom

Unit Area 239.00 m<sup>2</sup>

Living Area 7.75 × 4.70

**Guest Bathroom** 

 $7.75 \times 4.70$ 

Master Bedroom 01

4.10 × 3.70

Master Bathroom 01