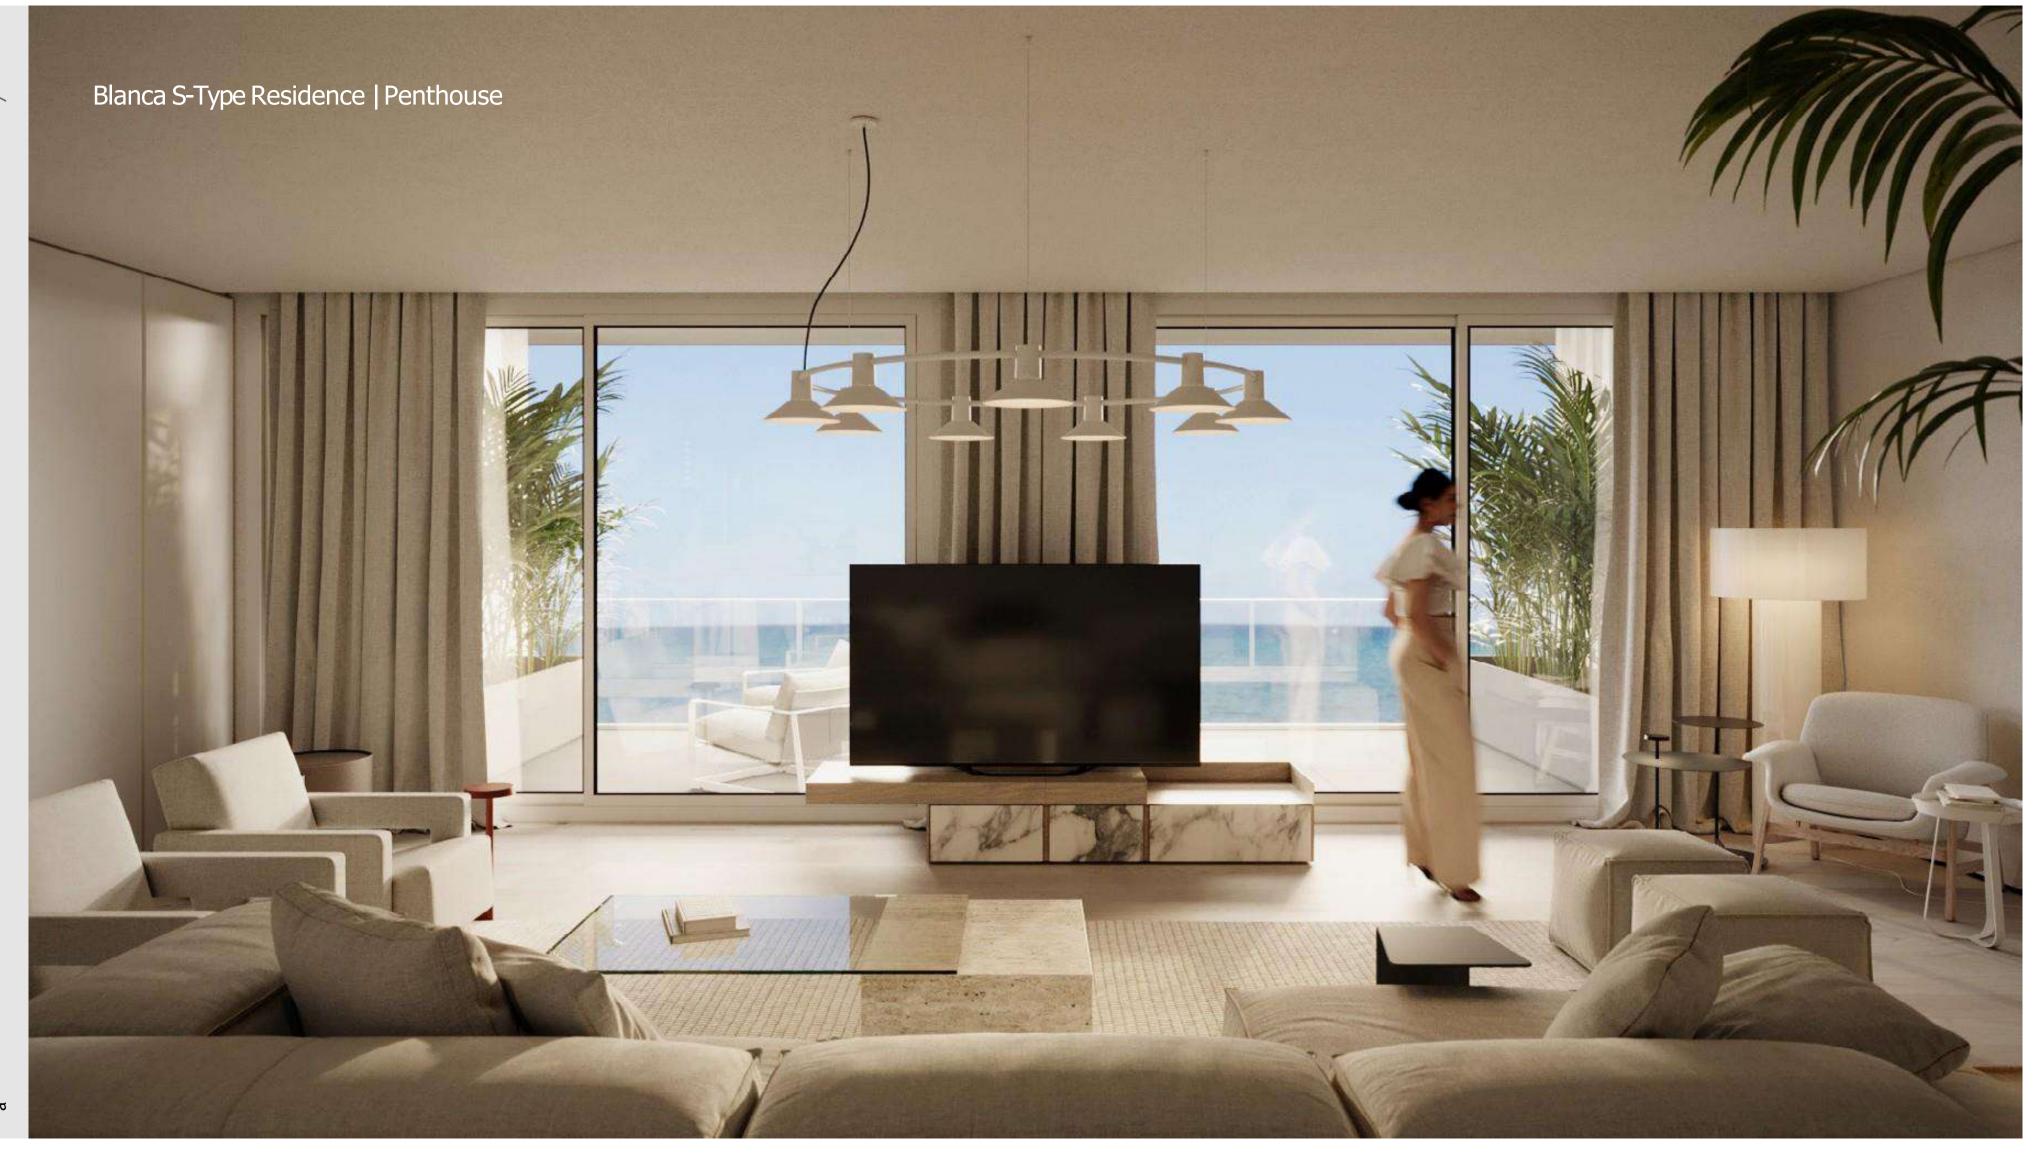

# Blanca S-Type Residence Penthouse

## Blanca S-Type Residence **Penthouse**

### 4-Bedroom

Unit Area 239.00 m<sup>2</sup>

Living Area 7.75 × 4.70

**Guest Bathroom** 

 $7.75 \times 4.70$ 

Master Bedroom 01

4.10 × 3.70

Master Bathroom 01