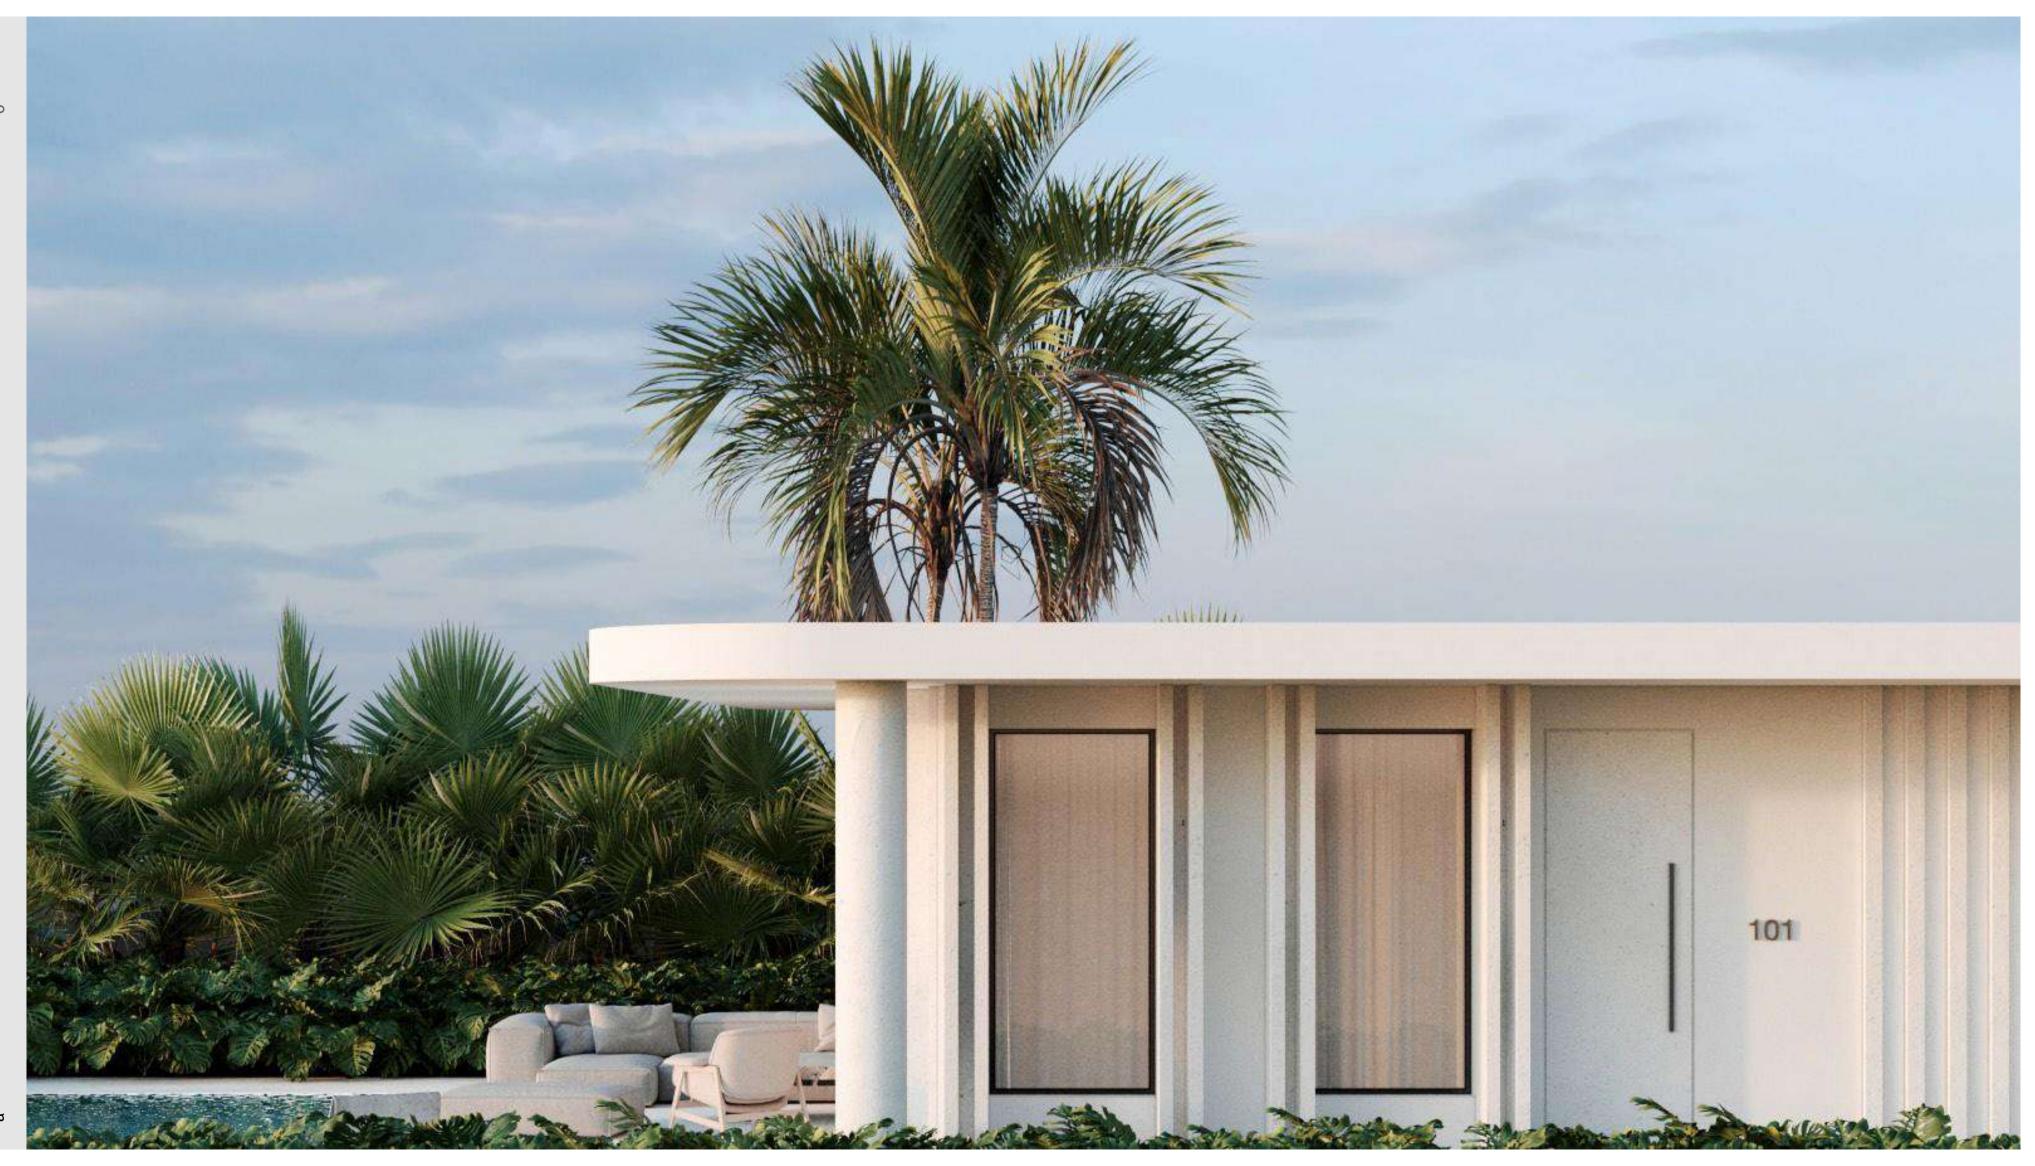

# STAND-ALONE

CHALET

### Blanca Stand Alone Chalet

### 3-Bedroom

**Total Unit Area** Plot Size Ranges

139.00 m<sup>2</sup> from 363 m<sup>2</sup>—391 m<sup>2</sup>

Depending on Unit Selected

Bedroom 02

3.60 × 3.30

2.60 × 2.10

 $3.60 \times 2.60$ 