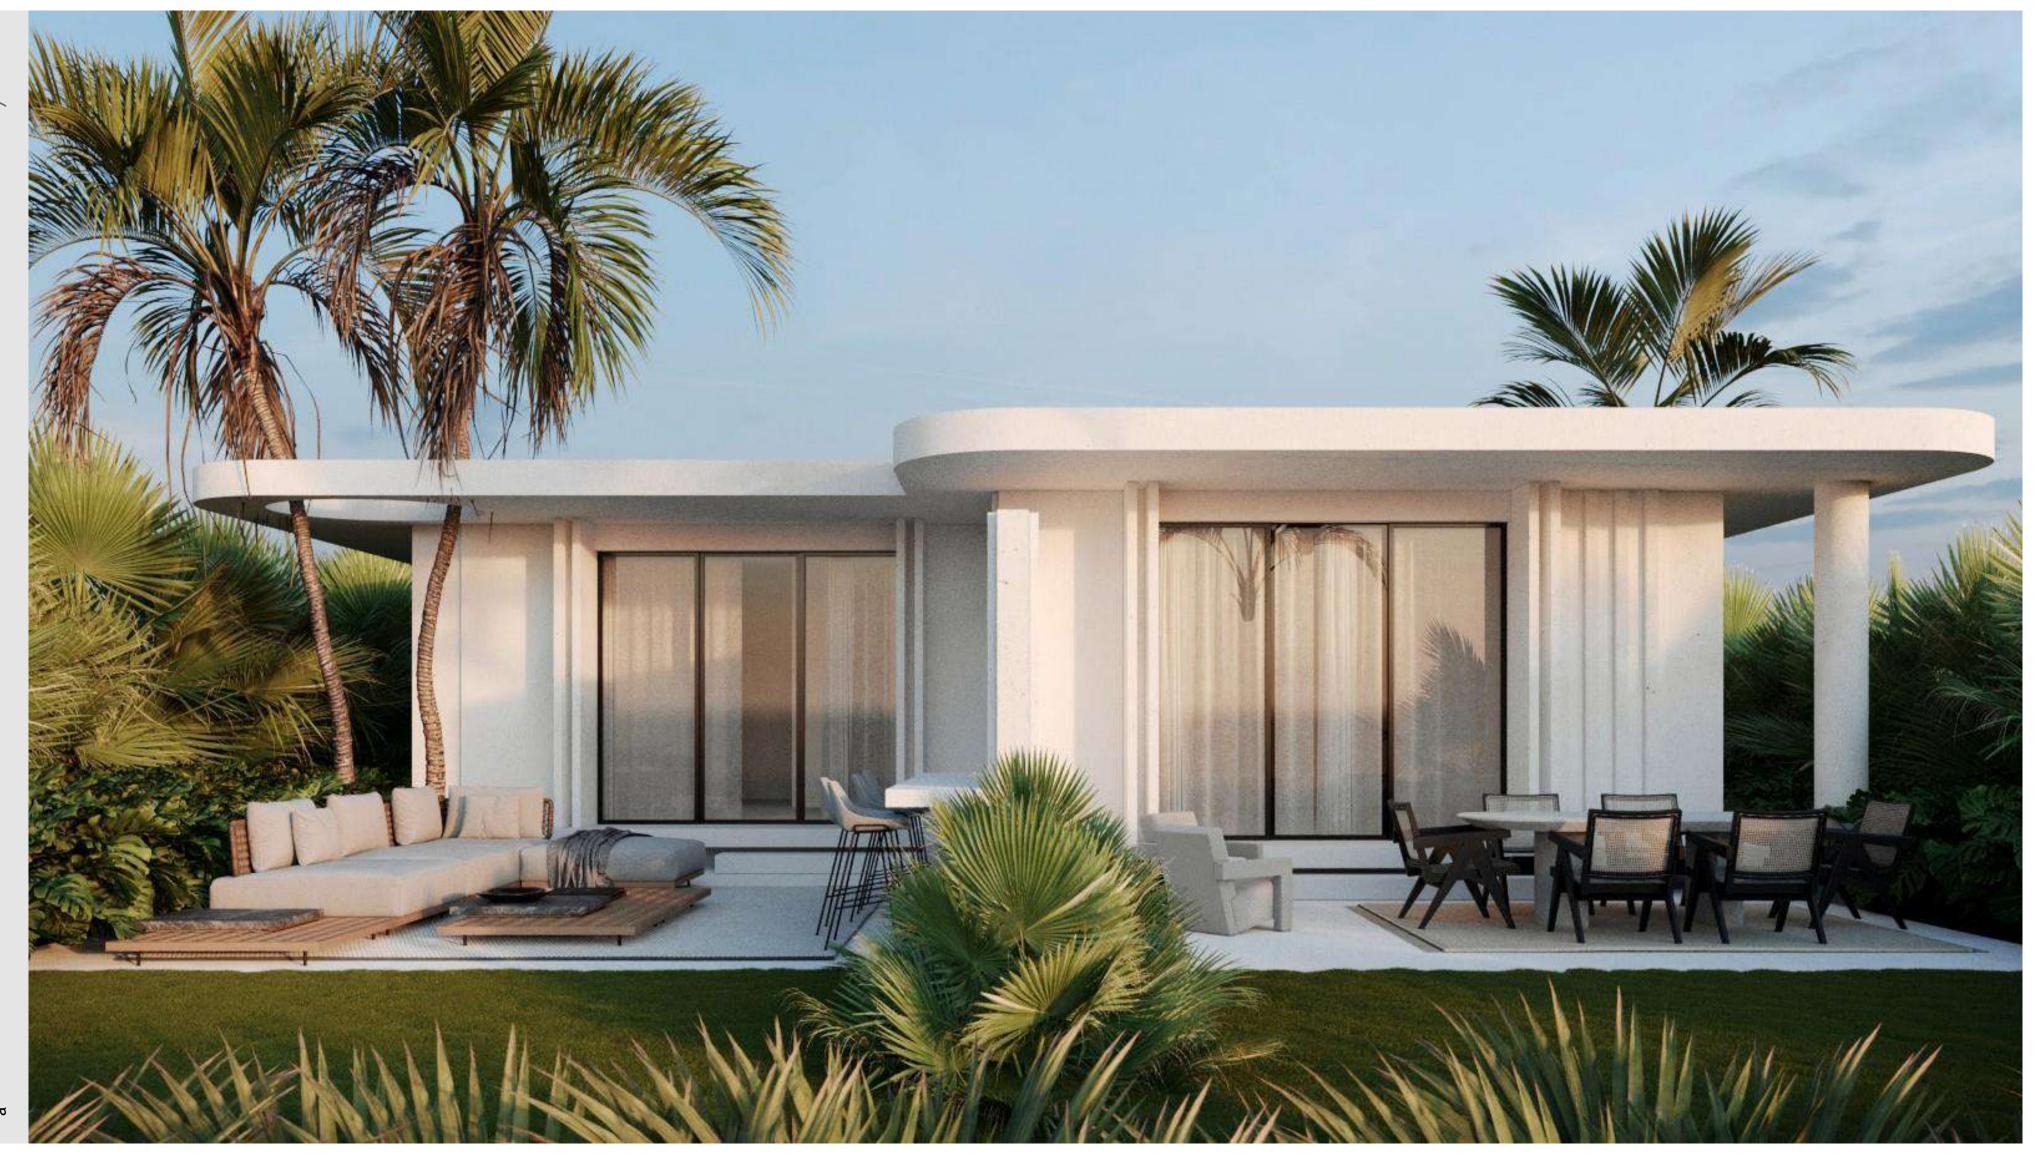

60 × 3.30

2.60 × 2.10

 $3.60 \times 2.60$ 

Bathroom

Kitchen

Living Area

5.00 × 5.30

Master Bedroom

5.00 × 4.00

Master Bathroom

2.60 × 2.10

Bedroom 01

5.00 × 3.30

**DISCL AIMER** 1.Drawings are not to scale. 2.The architectural details, dimensions and area in this plan are based on Schematic Design information only, and final As-Built conditions may vary. 3.All units in this brochure are sold as unfurnished apartments, without furniture and furnishings, without white goods provisions, etc. 4.All images used in this brochure are for illustrative purposes only and do not represent the actual size, features, specifications, fittings, and furnishings. 5.Somabay reserves the right to make revisions/alterations, at its absolute discretion, and without liability.

BLANCA

# 

CHALET











Blanca Twin Chalet | Living & Dining Area







Blanca Twin Chalet | Living & Dining Area



Blanca Twin Chalet | Master Bedroom



## Blanca Twin Chalet

#### 1-Bedroom

Plot Size Ranges **Total Unit Area** 67.00 m<sup>2</sup>

from 179 m<sup>2</sup>—243 m<sup>2</sup>

Depending on Unit Selected

Living Area Bathroom

5.00 × 3.50 2.70 × 1.60

Bedroom Kitchen

4.00 × 3.30 3.00 × 2.30













Blanca 1-Bedroom Chalet | Living & Dining Area



Blanca 1-Bedroom Chalet | Living & Dining Area







Blanca 1-Bedroom Chalet | Master Bedroom

## Blanca Chalet **Ground Floor**

#### 1-Bedroom Chalet with Garden

| Unit Area            | Garden Area                 |
|----------------------|-----------------------------|
| 67.00 m <sup>2</sup> | <b>28.00</b> m <sup>2</sup> |

Living