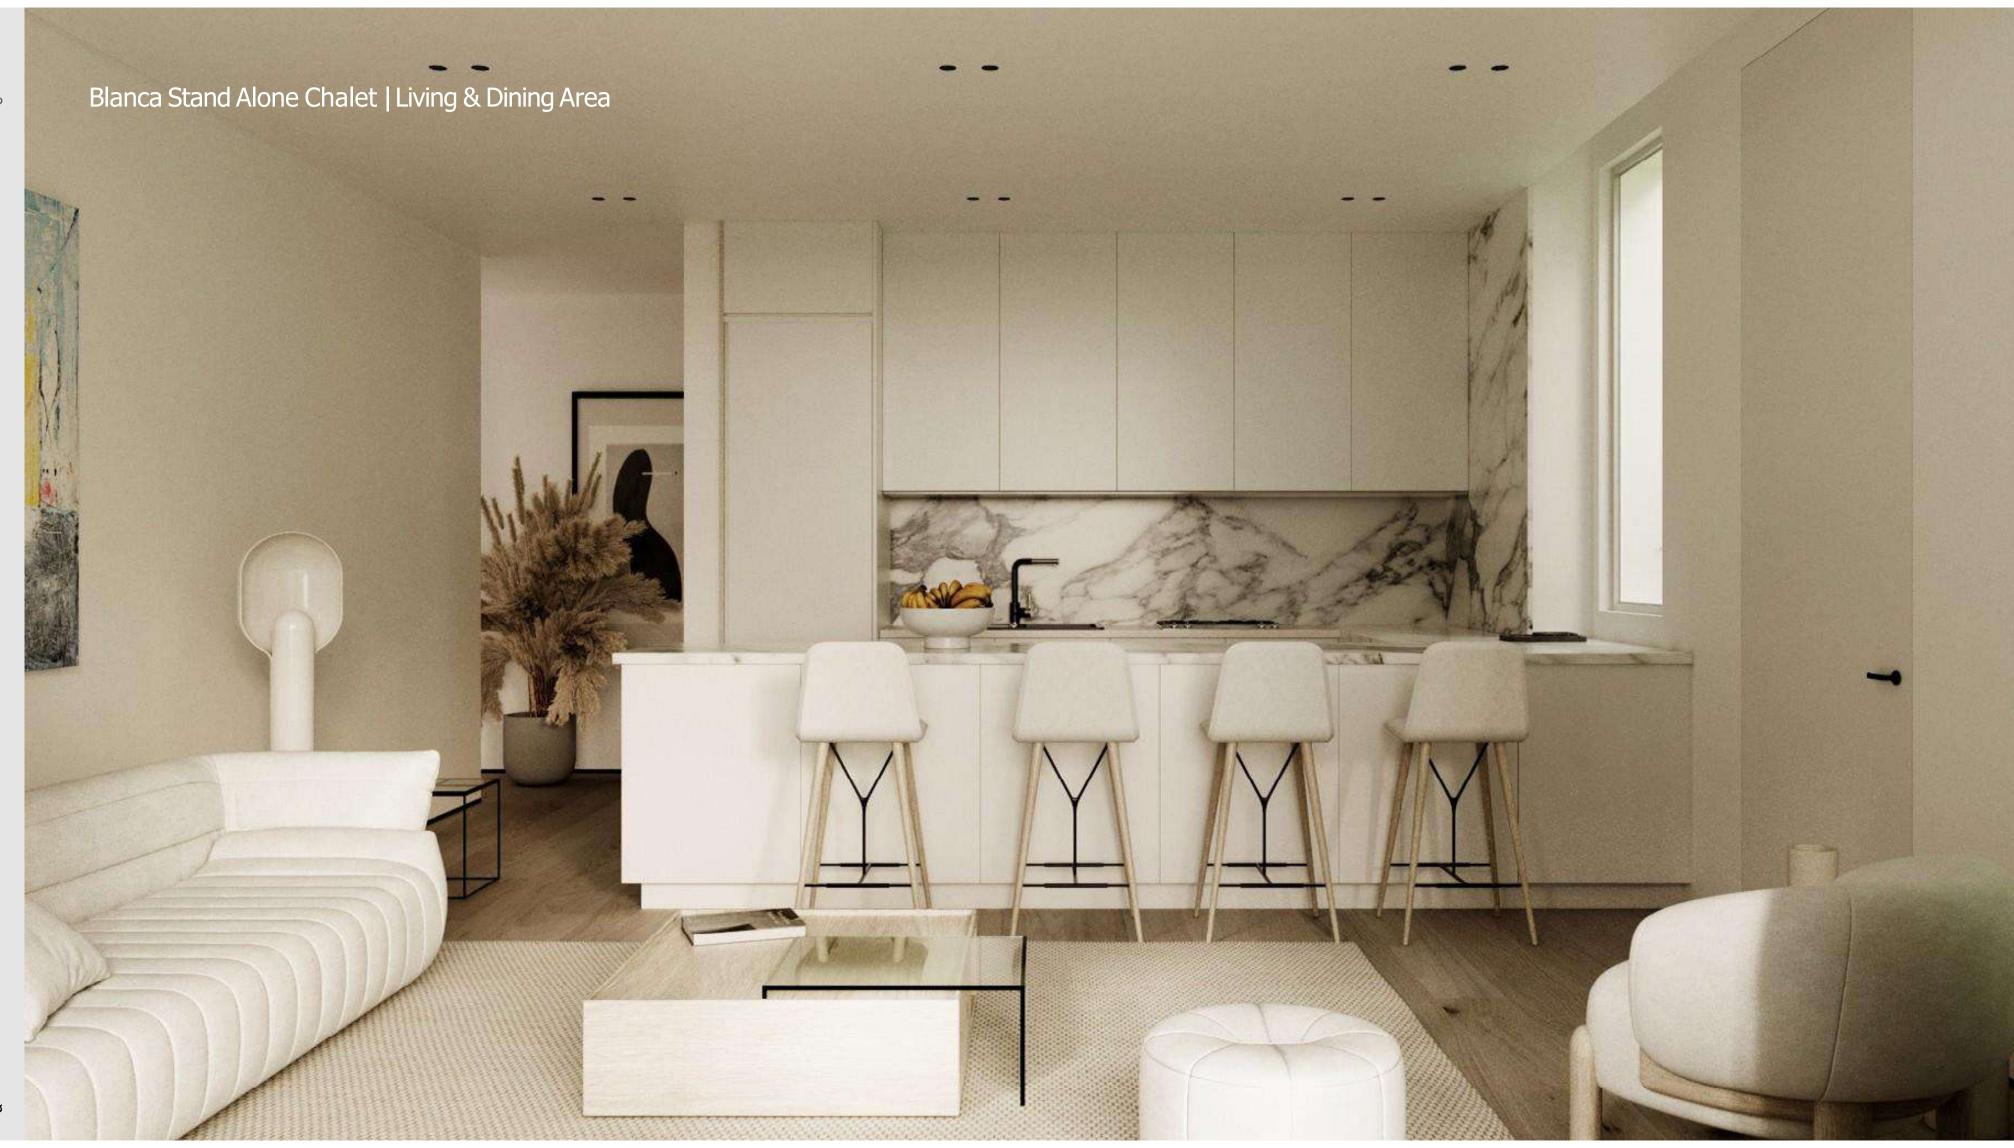

### 3-Bedroom

**Total Unit Area** Plot Size Ranges

139.00 m<sup>2</sup> from 363 m<sup>2</sup>—391 m<sup>2</sup>

Depending on Unit Selected

Bedroom 02

3.60 × 3.30

2.60 × 2.10

 $3.60 \times 2.60$ 

Bathroom

Kitchen

Living Area

5.00 × 5.30

Master Bedroom

5.00 × 4.00

Master Bathroom

2.60 × 2.10

Bedroom 01

5.00 × 3.30

**DISCL AIMER** 1.Drawings are not to scale. 2.The architectural details, dimensions and area in this plan are based on Schematic Design information only, and final As-Built conditions may vary. 3.All units in this brochure are sold as unfurnished apartments, without furniture and furnishings, without white goods provisions, etc. 4.All images used in this brochure are for illustrative purposes only and do not represent the actual size, features, specifications, fittings, and furnishings. 5.Somabay reserves the right to make revisions/alterations, at its absolute discretion, and without liability.