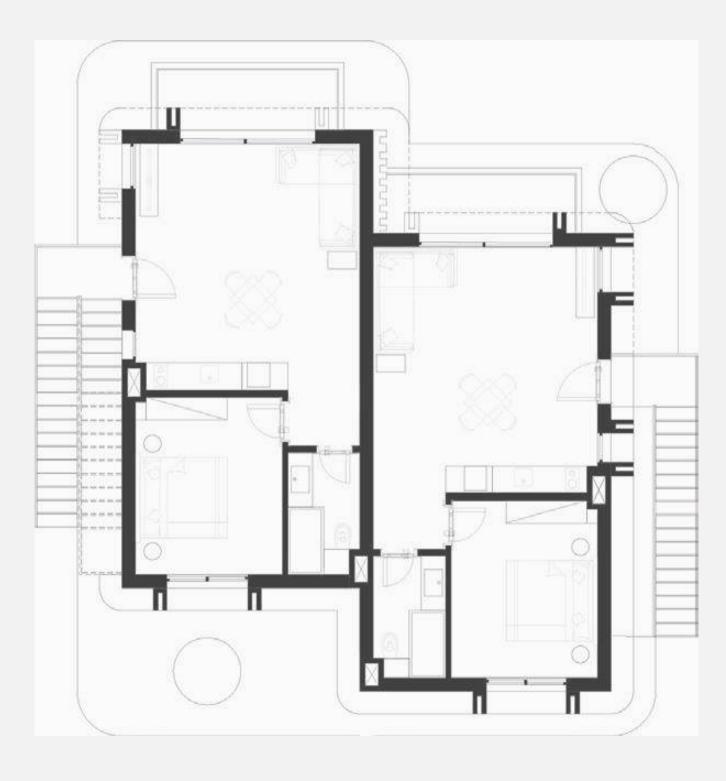

## Blanca S-Type Residence **Ground Floor**

### 2-Bedroom with Garden

| 133.00 m <sup>2</sup> | 53.00 m <sup>2</sup> |
|-----------------------|----------------------|
| Unit Area             | Garden Area          |

Living Area Bedrom

3.70 × 4.60 4.80 × 3.70

Master Bedroom Bathroom 4.10 × 3.70 2.50 × 2.20

Master Bathroom Kitchen

2.50 × 2.20 3.70 × 3.60

**DISCL AIMER** 1.Drawings are not to scale. 2.The architectural details, dimensions and area in this plan are based on Schematic Design information only, and final As-Built conditions may vary. 3.All units in this brochure are sold as unfurnished apartments, without furniture and furnishings, without white goods provisions, etc. 4.All images used in this brochure are for illustrative purposes only and do not represent the actual size, features, specifications, fittings, and furnishings. 5.Somabay reserves the right to make revisions/alterations, at its absolute discretion, and without liability.