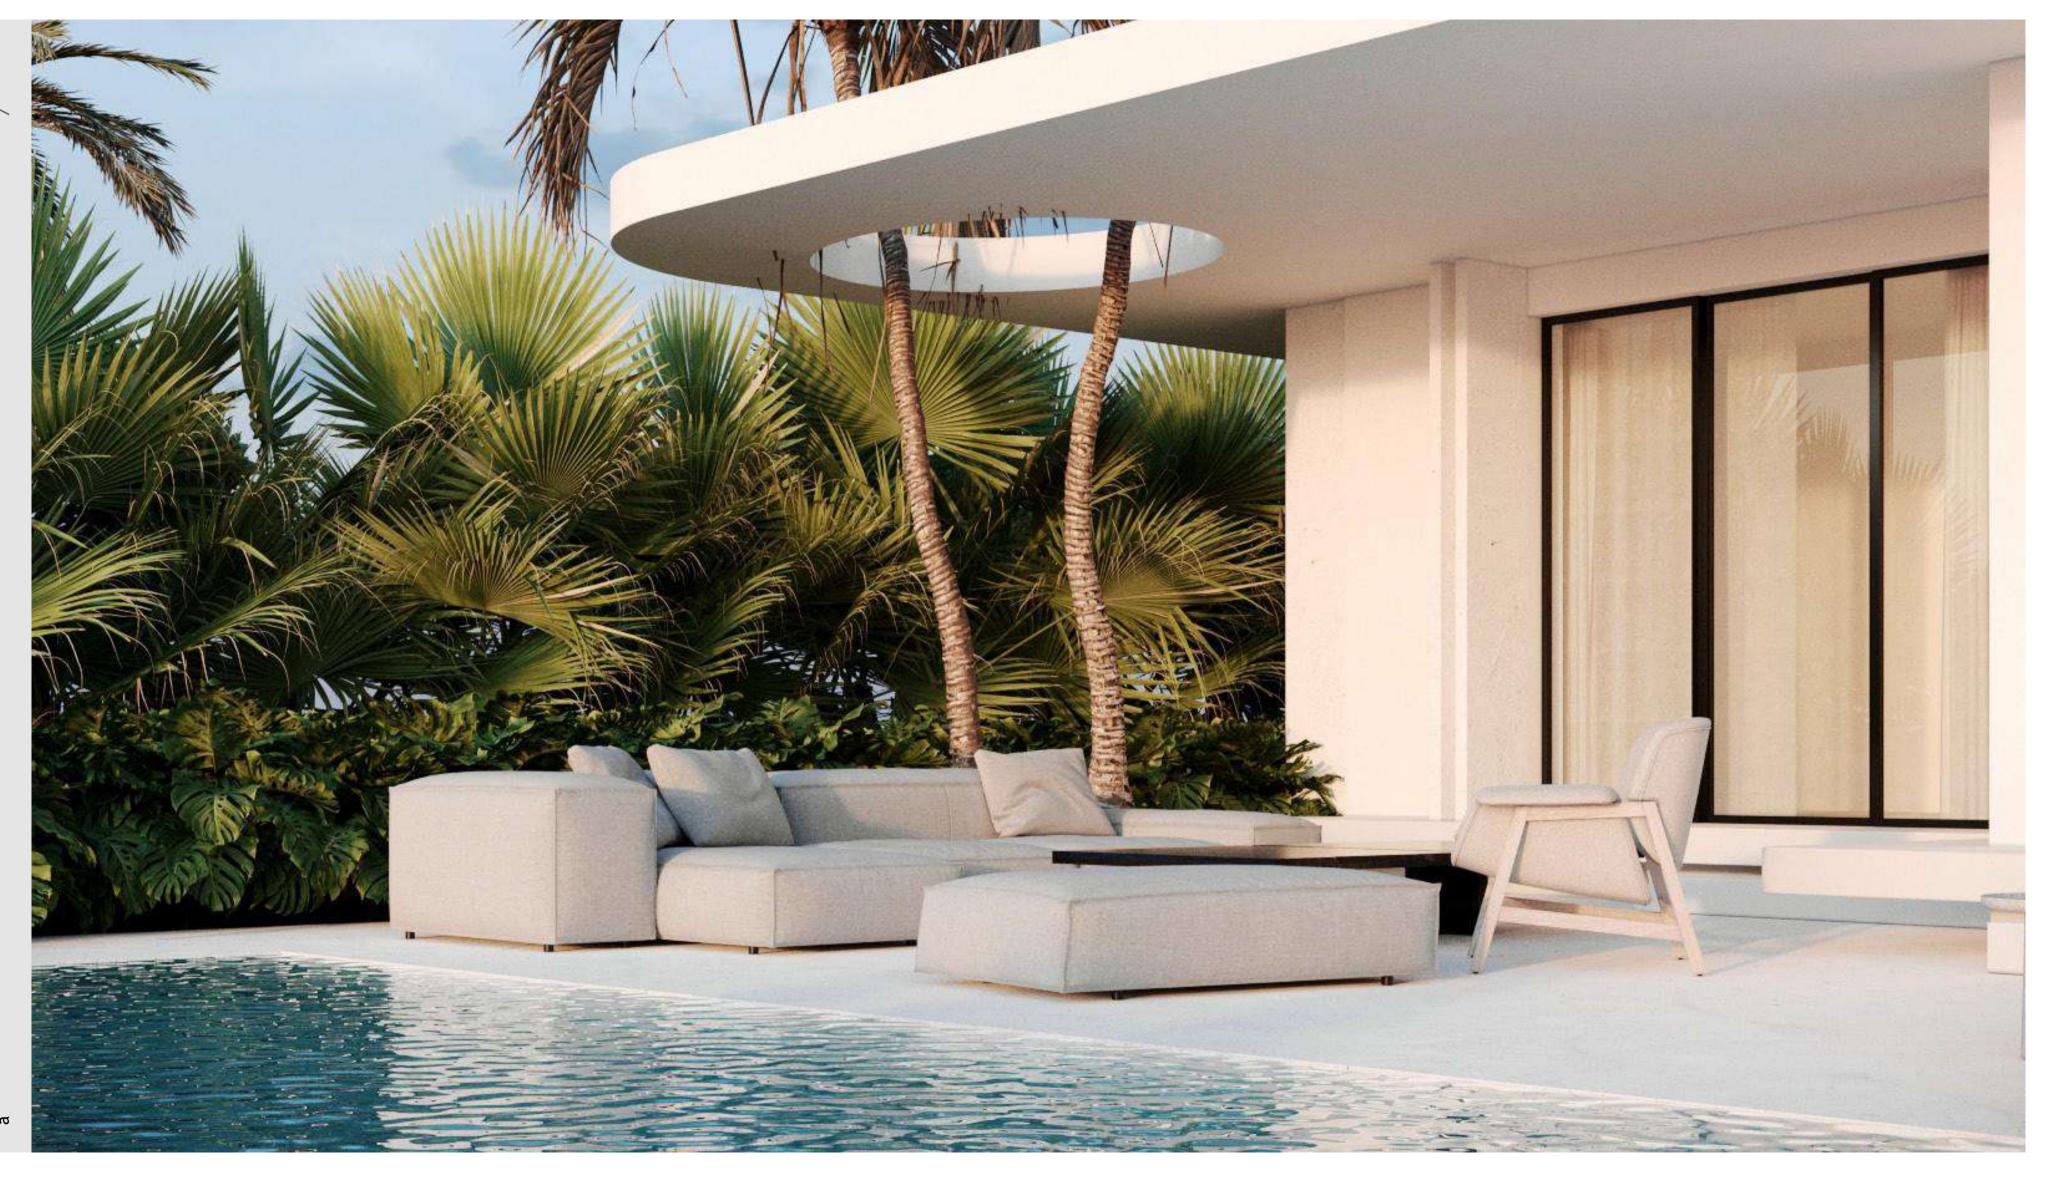

# STAND-ALONE

CHALET

### Blanca Stand Alone Chalet

### 3-Bedroom

**Total Unit Area** Plot Size Ranges

139.00 m<sup>2</sup> from 363 m<sup>2</sup>—391 m<sup>2</sup>

Depending on Unit Selected

Bedroom 02

3.60 × 3.30

2.60 × 2.10

 $3.60 \times 2.60$ 