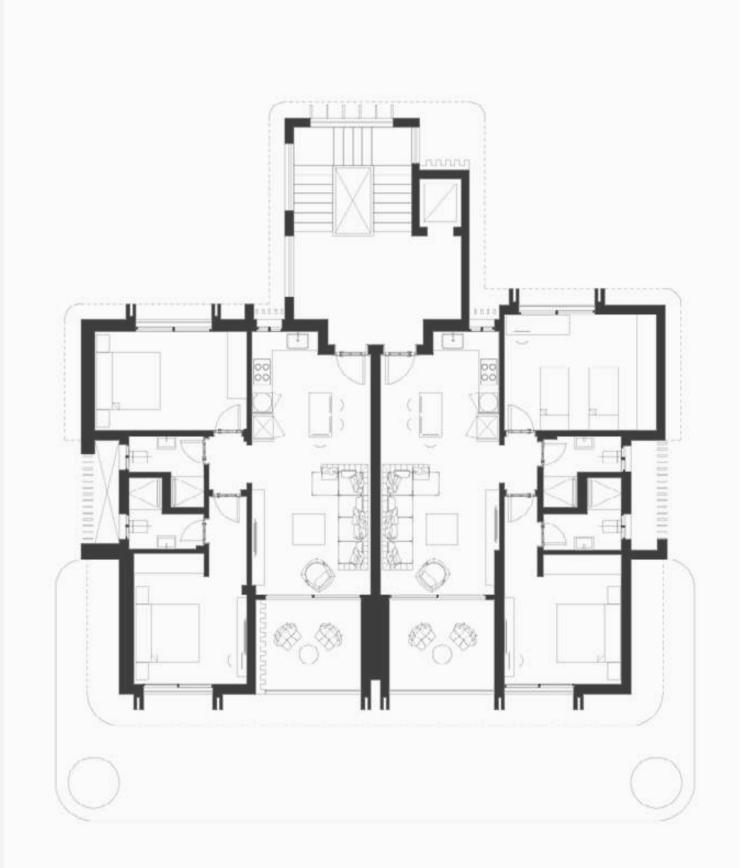

# Blanca S-Type Residence **First Floor**

### 2-Bedroom

Unit Area

119.00 m<sup>2</sup>

Living Area Bedrom

3.70 × 4.60 4.80 × 3.70

Master Bedroom

4.10 × 3.70 2.50 × 2.20

Master Bathroom

2.50 × 2.20 3.70 × 3.60

**DISCL AIMER** 1.Drawings are not to scale. 2.The architectural details, dimensions and area in this plan are based on Schematic Design information only, and final As-Built conditions may vary. 3.All units in this brochure are sold as unfurnished apartments, without furniture and furnishings, without white goods provisions, etc. 4.All images used in this brochure are for illustrative purposes only and do not represent the actual size, features, specifications, fittings, and furnishings. 5.Somabay reserves the right to make revisions/alterations, at its absolute discretion, and without liability.

Bathroom

Kitchen