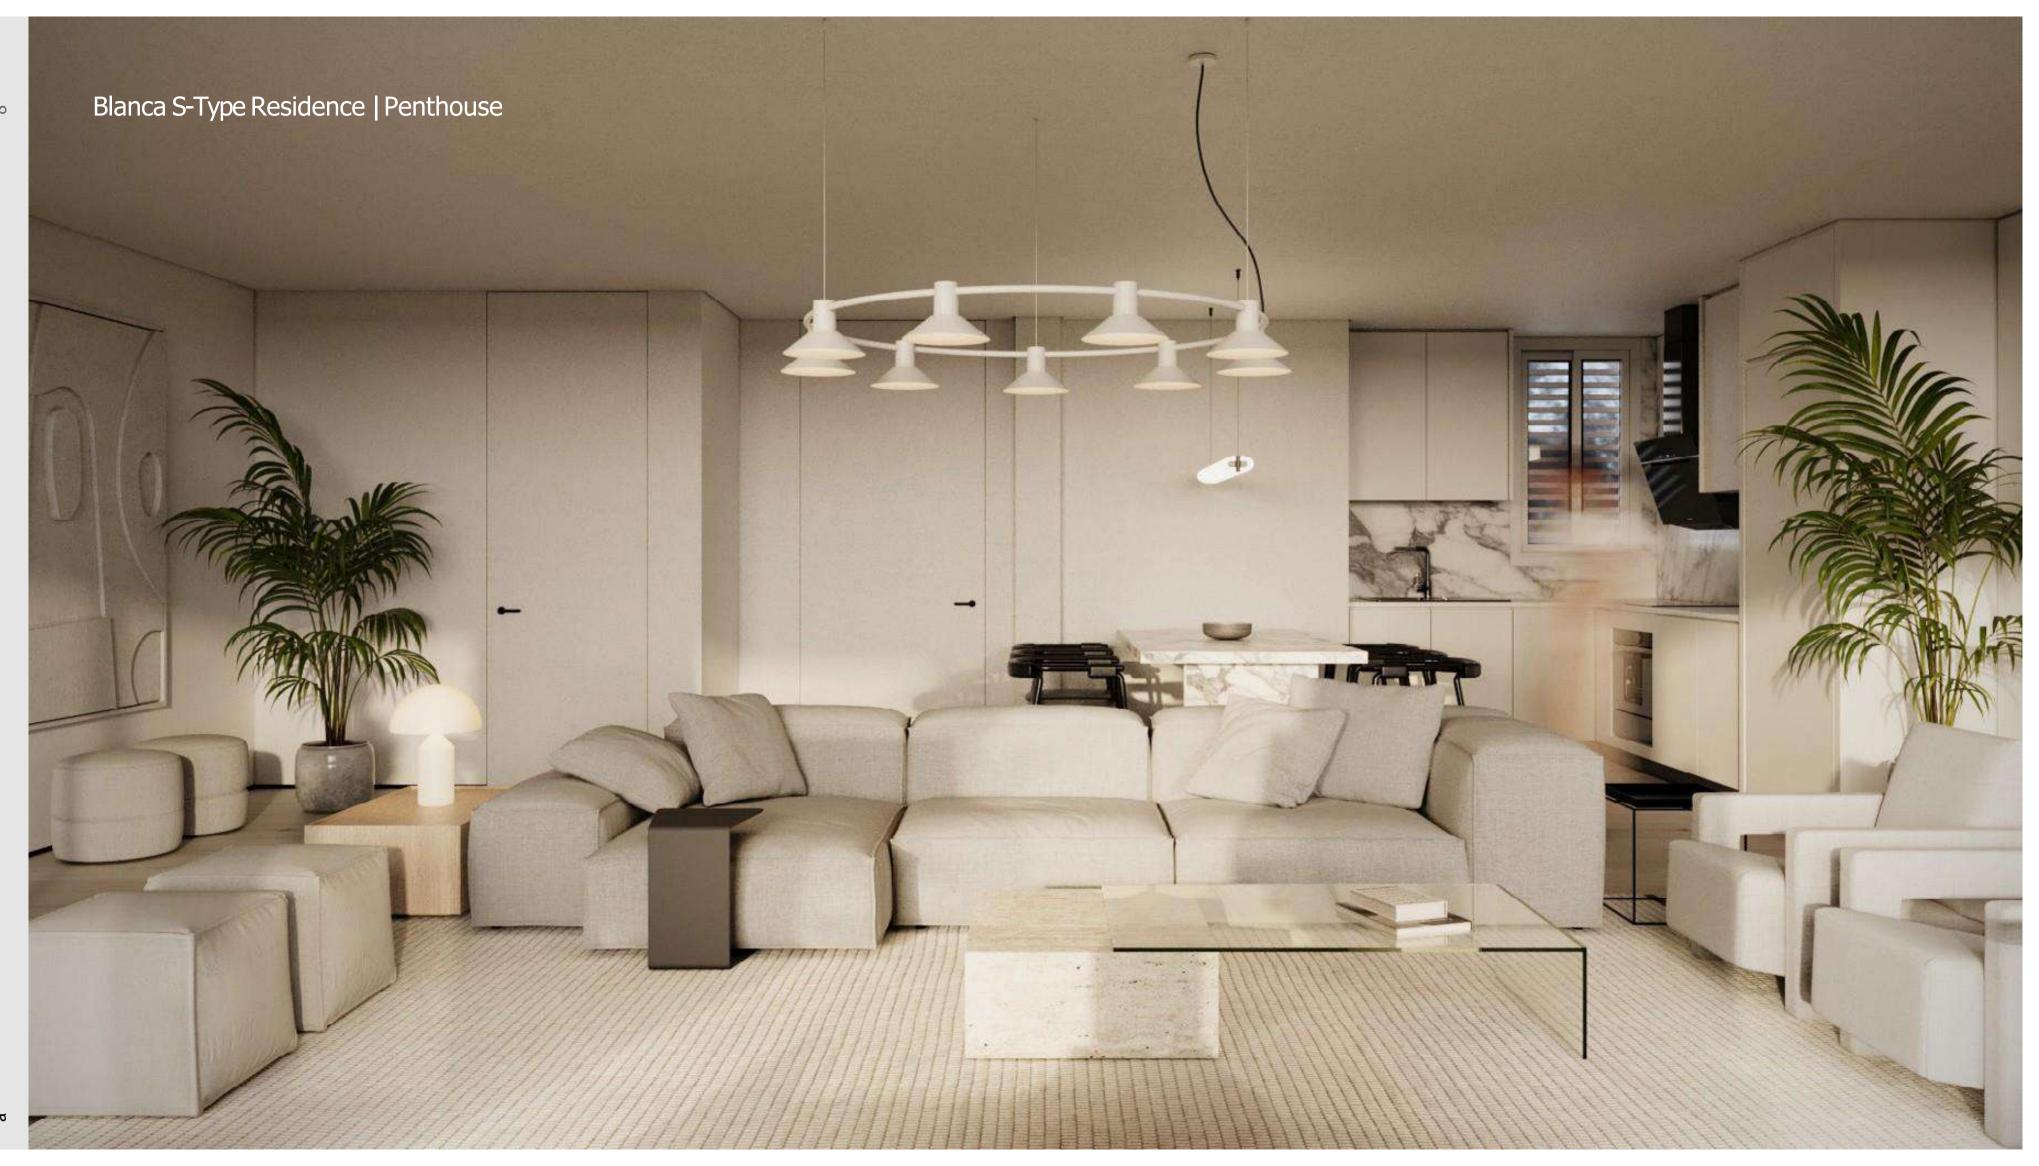

# Blanca S-Type Residence Penthouse

## Blanca S-Type Residence **Penthouse**

### 4-Bedroom

Unit Area 239.00 m<sup>2</sup>

Living Area 7.75 × 4.70

**Guest Bathroom** 

 $7.75 \times 4.70$ 

Master Bedroom 01

4.10 × 3.70

Master Bathroom 01