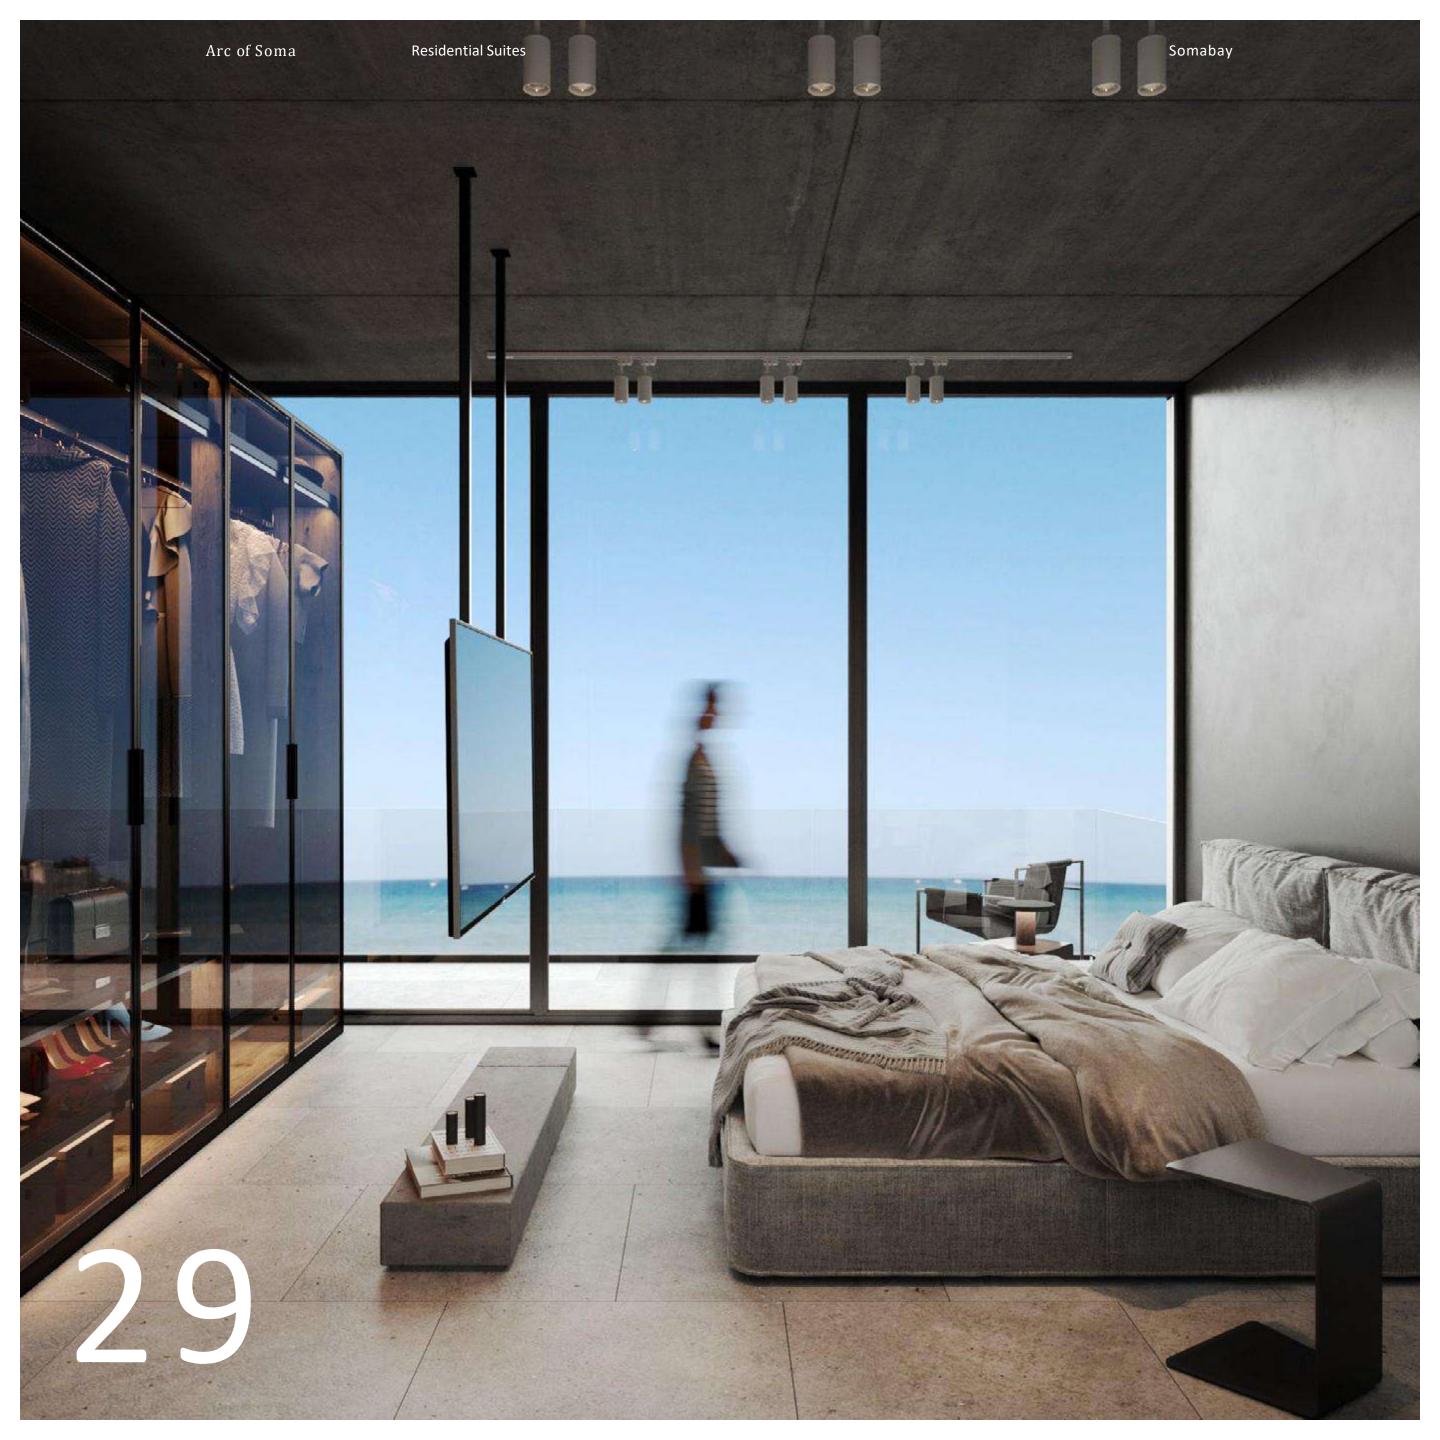

n.

## Single Suite

Gross Area

73.00 m<sup>2</sup>

Living Area 4.55 × 5.35 Master Bathroom 1.85 × 2.30

Master Bedroom 3.10 × 3.20 Bathroom 1.10 × 1.70



# 25

DISCLAIMER 1.Drawings are not to scale. 2. The architectural details, dimensions and area in this plan are based on Schematic Design information only, and

final As-Built conditions may vary. 3.All units are sold as unfurnished apartments, without furniture and furnishings, without white goods provisions, etc. 4.All images used are for illustrative purposes only and do not represent the actual size, features, specifications, fittings, and furnishings. 5.Somabay reserves the right to make revisions/alterations, at its absolute discretion, and without liability.

Unit Type

# Duplex Penthouse

Available on First/Second Floor















Floorplan.

## Duplex Penthouse

First Floor

Gross Area 139 m<sup>2</sup> Roof Terrace 62.00 m<sup>2</sup>

Living Area 4.55 × 2.60 Bedroom 1 3.10 × 3.50

Dining Area 4.55 × 2.40 Bathroom 3.10 × 1.50





DISCL AIMER 1.Drawings are not to scale. 2.The architectural details, dimensions and area in this plan are based on Schematic Design information only, and final As-Built conditions may vary. 3.All units are sold as unfurnished apartments, without furniture and furnishings, without white goods provisions, etc. 4.All images used are for illustrative purposes only and do not represent the actual size, features, specifications, fittings, and furnishings. 5.Somabay reserves the right to make revisions/alterations, at its absolute discretion, and without liability.

#### Floorplan

#