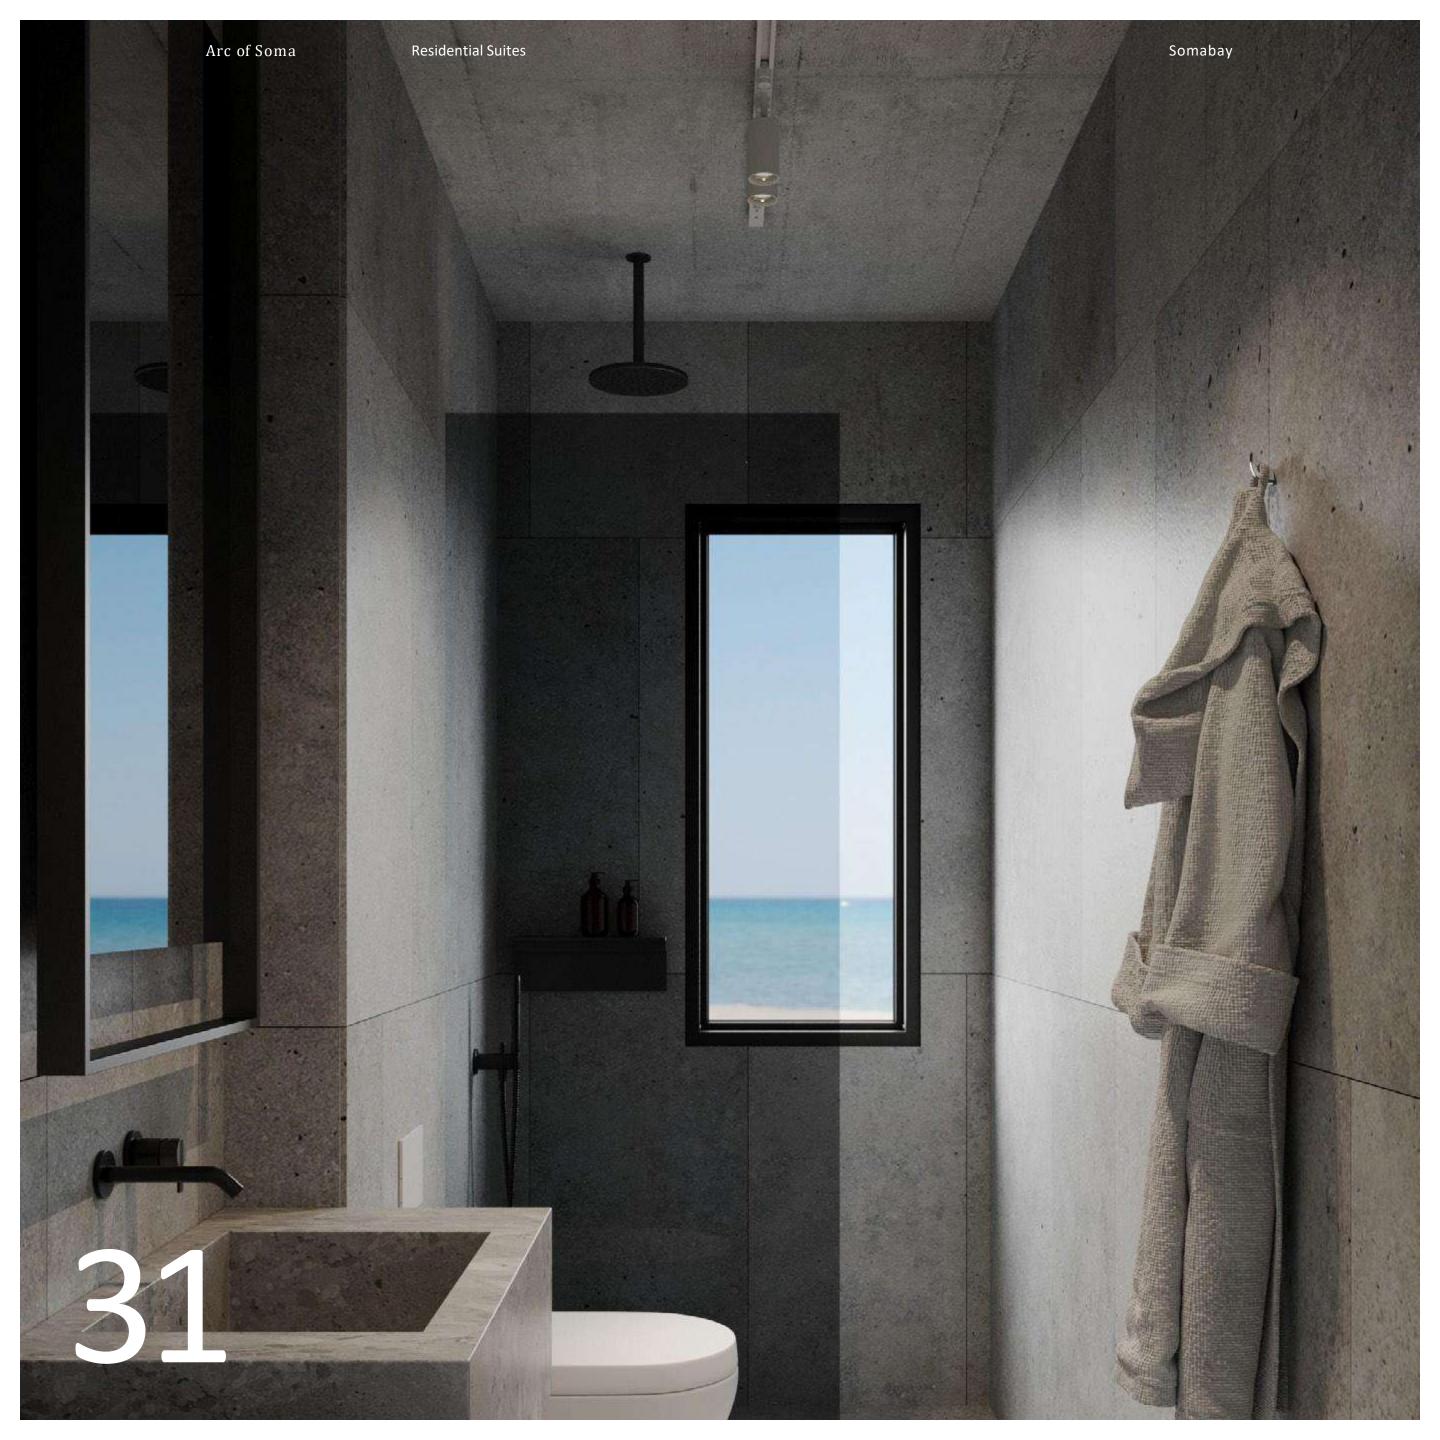

## Single Suite

Gross Area

73.00 m<sup>2</sup>

Living Area 4.55 × 5.35 Master Bathroom 1.85 × 2.30

Master Bedroom 3.10 × 3.20 Bathroom 1.10 × 1.70



# 25

DISCLAIMER 1.Drawings are not to scale. 2. The architectural details, dimensions and area in this plan are based on Schematic Design information only, and

final As-Built conditions may vary. 3.All units are sold as unfurnished apartments, without furniture and furnishings, without white goods provisions, etc. 4.All images used are for illustrative purposes only and do not represent the actual size, features, specifications, fittings, and furnishings. 5.Somabay reserves the right to make revisions/alterations, at its absolute discretion, and without liability.

Unit Type

# Duplex Penthouse

Available on First/Second Floor















Floorplan.

## Duplex Penthouse

First Floor

Gross Area 139 m<sup>2</sup> Roof Terrace 62.00 m<sup>2</sup>

Living Area 4.55 × 2.60 Bedroom 1 3.10 × 3.50

Dining Area 4.55 × 2.40 Bathroom 3.10 × 1.50





DISCL AIMER 1.Drawings are not to scale. 2.The architectural details, dimensions and area in this plan are based on Schematic Design information only, and final As-Built conditions may vary. 3.All units are sold as unfurnished apartments, without furniture and furnishings, without white goods provisions, etc. 4.All images used are for illustrative purposes only and do not represent the actual size, features, specifications, fittings, and furnishings. 5.Somabay reserves the right to make revisions/alterations, at its absolute discretion, and without liability.

#### Floorplan

### *