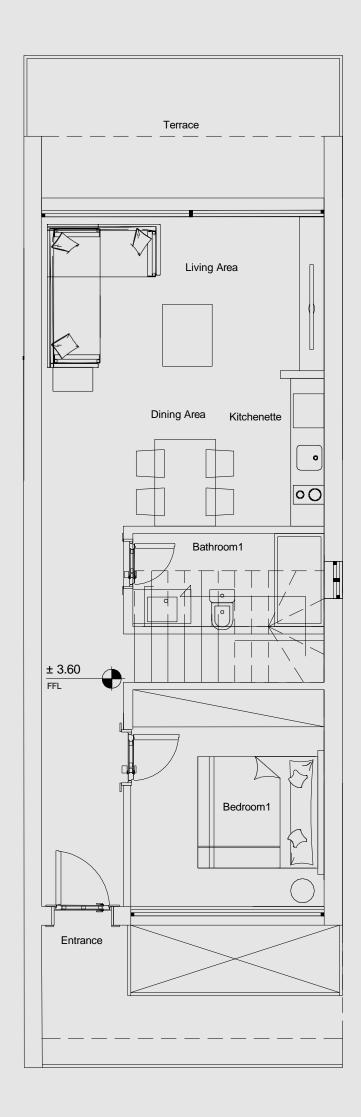

## Duplex Penthouse

First Floor

Gross Area 139 m<sup>2</sup> Roof Terrace 62.00 m<sup>2</sup>

Living Area 4.55 × 2.60 Bedroom 1 3.10 × 3.50

Dining Area 4.55 × 2.40 Bathroom 3.10 × 1.50

DISCL AIMER 1.Drawings are not to scale. 2.The architectural details, dimensions and area in this plan are based on Schematic Design information only, and final As-Built conditions may vary. 3.All units are sold as unfurnished apartments, without furniture and furnishings, without white goods provisions, etc. 4.All images used are for illustrative purposes only and do not represent the actual size, features, specifications, fittings, and furnishings. 5.Somabay reserves the right to make revisions/alterations, at its absolute discretion, and without liability.

### **Duplex Penthouse**

Second Floor + Roof

Gross Area 139 m<sup>2</sup> Roof Terrace 62.00 m<sup>2</sup>

Master Bedroom 4.55x3.60

Bedroom 2 4.55X3.60

Master Bathroom 3.20X1.50

Bathroom 2 3.20X1.60