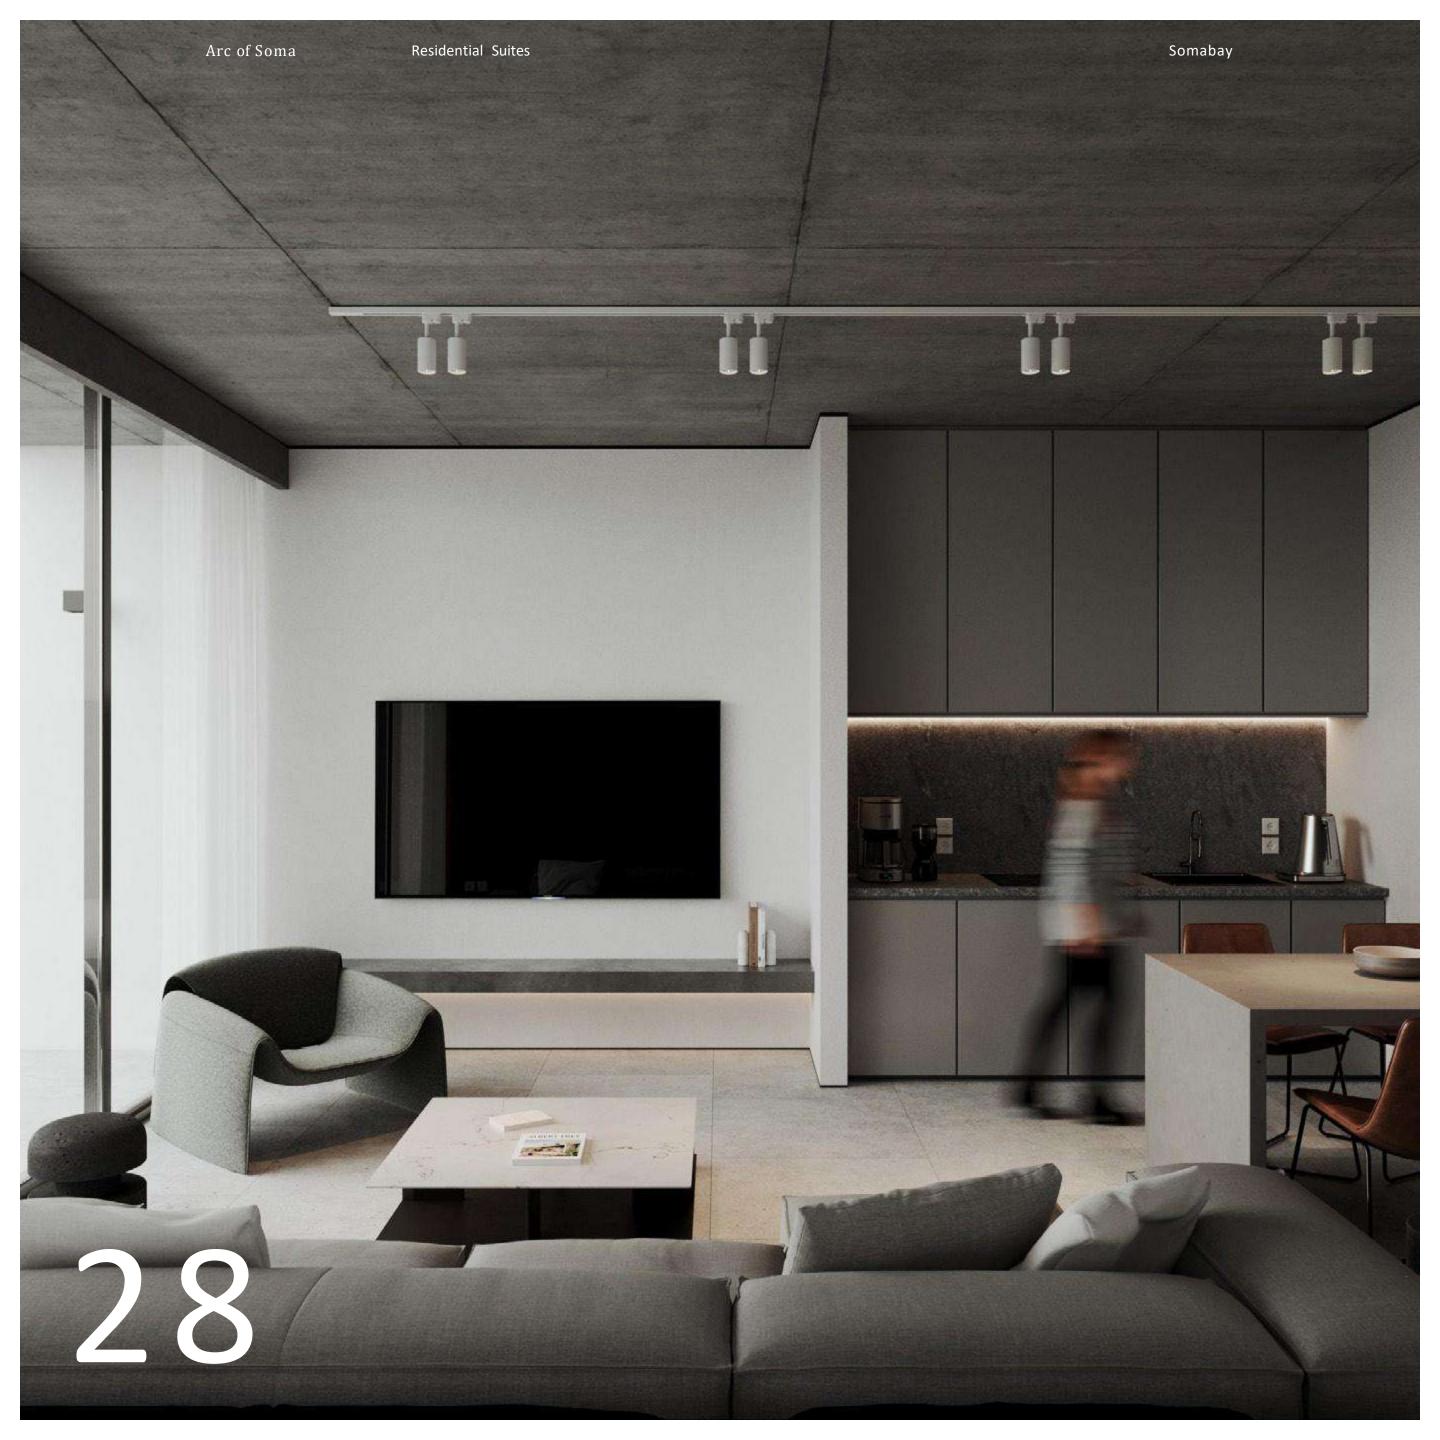

lan.

## Single Suite

Gross Area

73.00 m<sup>2</sup>

Living Area 4.55 × 5.35 Master Bathroom 1.85 × 2.30

Master Bedroom 3.10 × 3.20 Bathroom 1.10 × 1.70



# 25

DISCLAIMER 1.Drawings are not to scale. 2. The architectural details, dimensions and area in this plan are based on Schematic Design information only, and

final As-Built conditions may vary. 3.All units are sold as unfurnished apartments, without furniture and furnishings, without white goods provisions, etc. 4.All images used are for illustrative purposes only and do not represent the actual size, features, specifications, fittings, and furnishings. 5.Somabay reserves the right to make revisions/alterations, at its absolute discretion, and without liability.

Unit Type

# Duplex Penthouse

Available on First/Second Floor















Floorplan.

## Duplex Penthouse

First Floor

Gross Area 139 m<sup>2</sup> Roof Terrace 62.00 m<sup>2</sup>

Living Area 4.55 × 2.60 Bedroom 1 3.10 × 3.50

Dining Area 4.55 × 2.40 Bathroom 3.10 × 1.50





DISCL AIMER 1.Drawings are not to scale. 2.The architectural details, dimensions and area in this plan are based on Schematic Design information only, and final As-Built conditions may vary. 3.All units are sold as unfurnished apartments, without furniture and furnishings, without white goods provisions, etc. 4.All images used are for illustrative purposes only and do not represent the actual size, features, specifications, fittings, and furnishings. 5.Somabay reserves the right to make revisions/alterations, at its absolute discretion, and without liability.

#### Floorplan