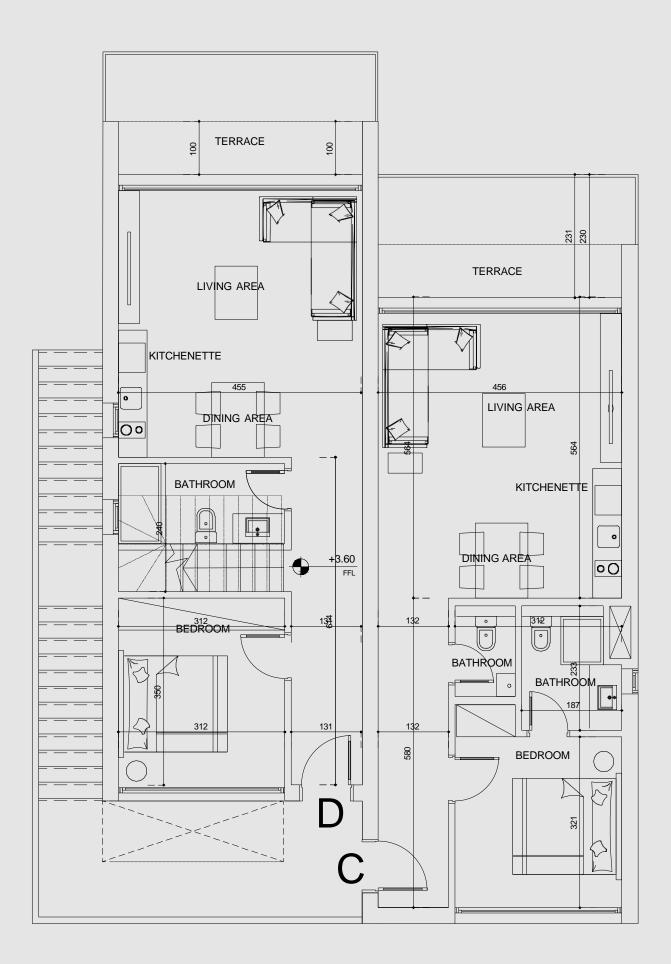

right to make revisions/alterations, at its absolute discretion, and without liability.

#### Arc of Soma Residential Suites

Building Type Six. Somabay

#### Building Type 6 Ground Floor



40

DISCLAIMER 1.Drawings are not to scale. 2. The architectural details, dimensions and area in this plan are based on Schematic Design information only, and final As-Built conditions may vary. 3. All units are sold as unfurnished apartments, without furniture and furnishings, without white goods provisions, etc. 4. All images used are for illustrative purposes only and do not represent the actual size, features, specifications, fittings, and furnishings. 5. Somabay reserves the right to make revisions/alterations, at its absolute discretion, and without liability.

#### Building Type 6 First Floor



41

DISCL AIMER 1. Drawings are not to scale. 2. The architectural details, dimensions and area in this plan are based on **SickeAsaBicilDesignition(SumaytivaryoBLALL aunits** are sold as unfurnished apartments, without furniture and furnishings, without white goods provisions, etc. 4. All images used are for illustrative purposes only and do not represent the actual size, features, specifications, fittings, and furnishings. 5. Somabay reserves the right to make revisions/alterations, at its absolute discretion, and without liability.

#### Building Type 6 Second Floor



42

DISCLAIMER 1.Drawings are not to scale. 2. The architectural details, dimensions and area in this plan are based on Schematic Design information only, and final As-Built conditions may vary. 3. All units are sold as