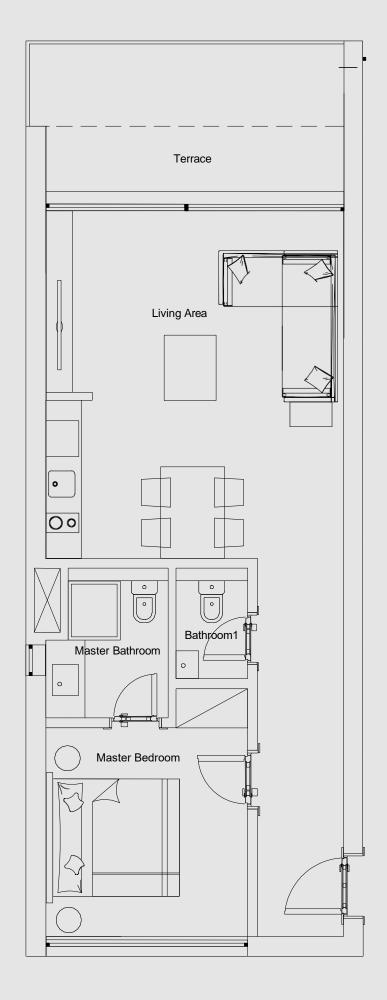

#### Floorplan. Terrace **Grand Suite** Living Area Terrace **Gross** Area Net Area 151.40 m<sup>2</sup> 141.40 m<sup>2</sup> Master Bedroom Bathroom 1 Living Area $4.55 \times 4.65$ 3.20 × 1.70 Kitchenette Master Bedroom Bedroom 2 ° O Master Bathroom 0 4.55 × 3.60 3.04 × 3.75 0 0 Master Bathroom Bathroom 2 0 3.20 × 1.70 $1.40 \times 2.60$ 0 Bedroom1 **Kitchenette** Bathroom1 $3.20 \times 2.40$ Bedroom 1 3.20 × 3.95 Bedroom 2 Entrance Bathroom2