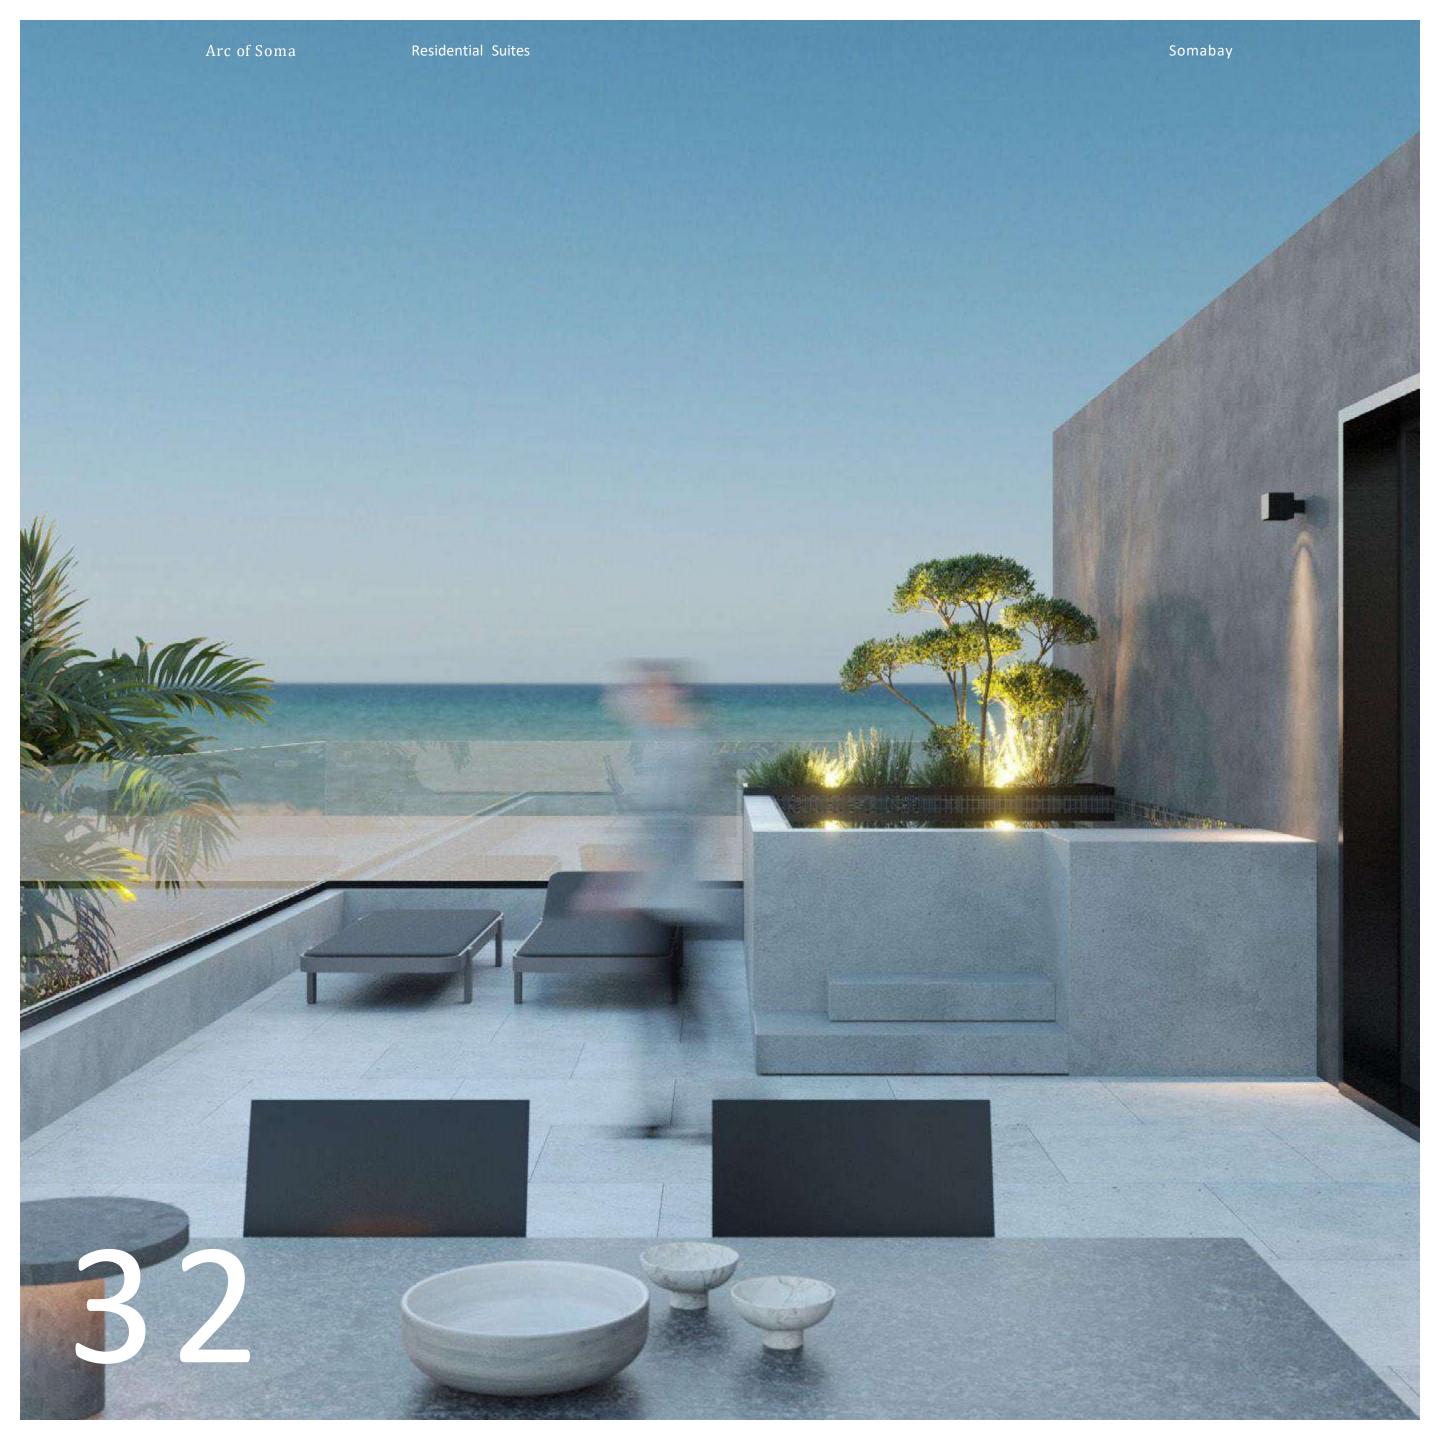

Single Suite

Gross Area

73.00 m<sup>2</sup>

Living Area 4.55 × 5.35 Master Bathroom 1.85 × 2.30

Master Bedroom 3.10 × 3.20 Bathroom 1.10 × 1.70



# 25

DISCLAIMER 1.Drawings are not to scale. 2. The architectural details, dimensions and area in this plan are based on Schematic Design information only, and

final As-Built conditions may vary. 3.All units are sold as unfurnished apartments, without furniture and furnishings, without white goods provisions, etc. 4.All images used are for illustrative purposes only and do not represent the actual size, features, specifications, fittings, and furnishings. 5.Somabay reserves the right to make revisions/alterations, at its absolute discretion, and without liability.

Unit Type

# Duplex Penthouse

Available on First/Second Floor















Floorplan.

## Duplex Penthouse

First Floor

Gross Area 139 m<sup>2</sup> Roof Terrace 62.00 m<sup>2</sup>

Living Area 4.55 × 2.60 Bedroom 1 3.10 × 3.50

Dining Area 4.55 × 2.40 Bathroom 3.10 × 1.50





DISCL AIMER 1.Drawings are not to scale. 2.The architectural details, dimensions and area in this plan are based on Schematic Design information only, and final As-Built conditions may vary. 3.All units are sold as unfurnished apartments, without furniture and furnishings, without white goods provisions, etc. 4.All images used are for illustrative purposes only and do not represent the actual size, features, specifications, fittings, and furnishings. 5.Somabay reserves the right to make revisions/alterations, at its absolute discretion, and without liability.

#### Floorplan

### **D