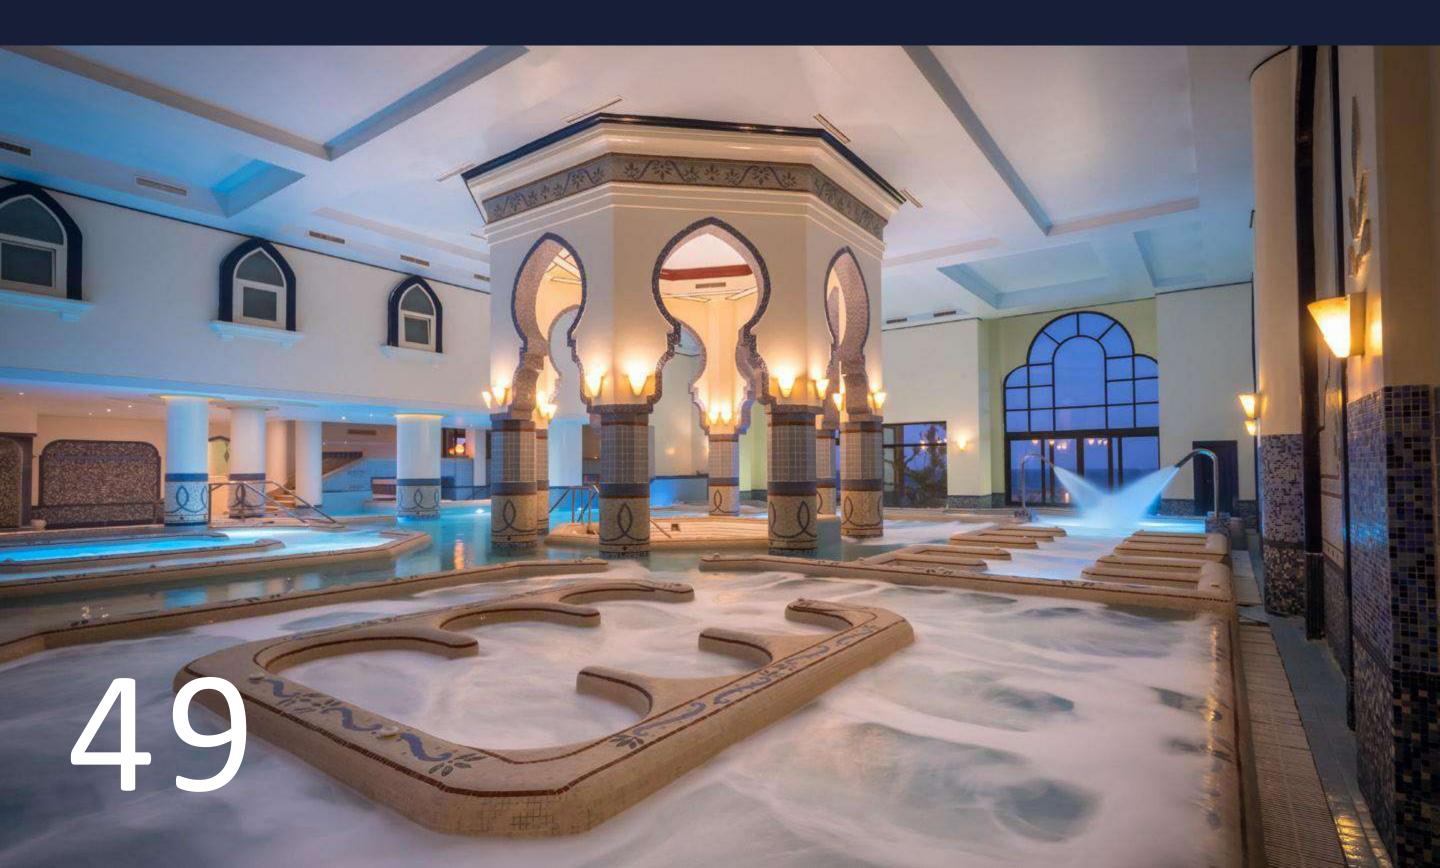

### The Cascades Spa & Thalasso.

Luxury award winner 'The Cascades Spa & Thalasso' invites you to uncover the most exquisite spa experience in the Middle East. Rolling out on 7,500 m2, the spa is an oasis of calm, crowning a front-row seat on the Red Sea's pristine coastline while boasting 65 treatment rooms spanning traditional massages, beauty treatments, hydrotherapy and aesthetic procedures. Take a plunge in our 830 m2 Thalasso-Tonic hydrotherapy pool and allow the wonders of the Red Sea to restore balance to your mind, body and soul.