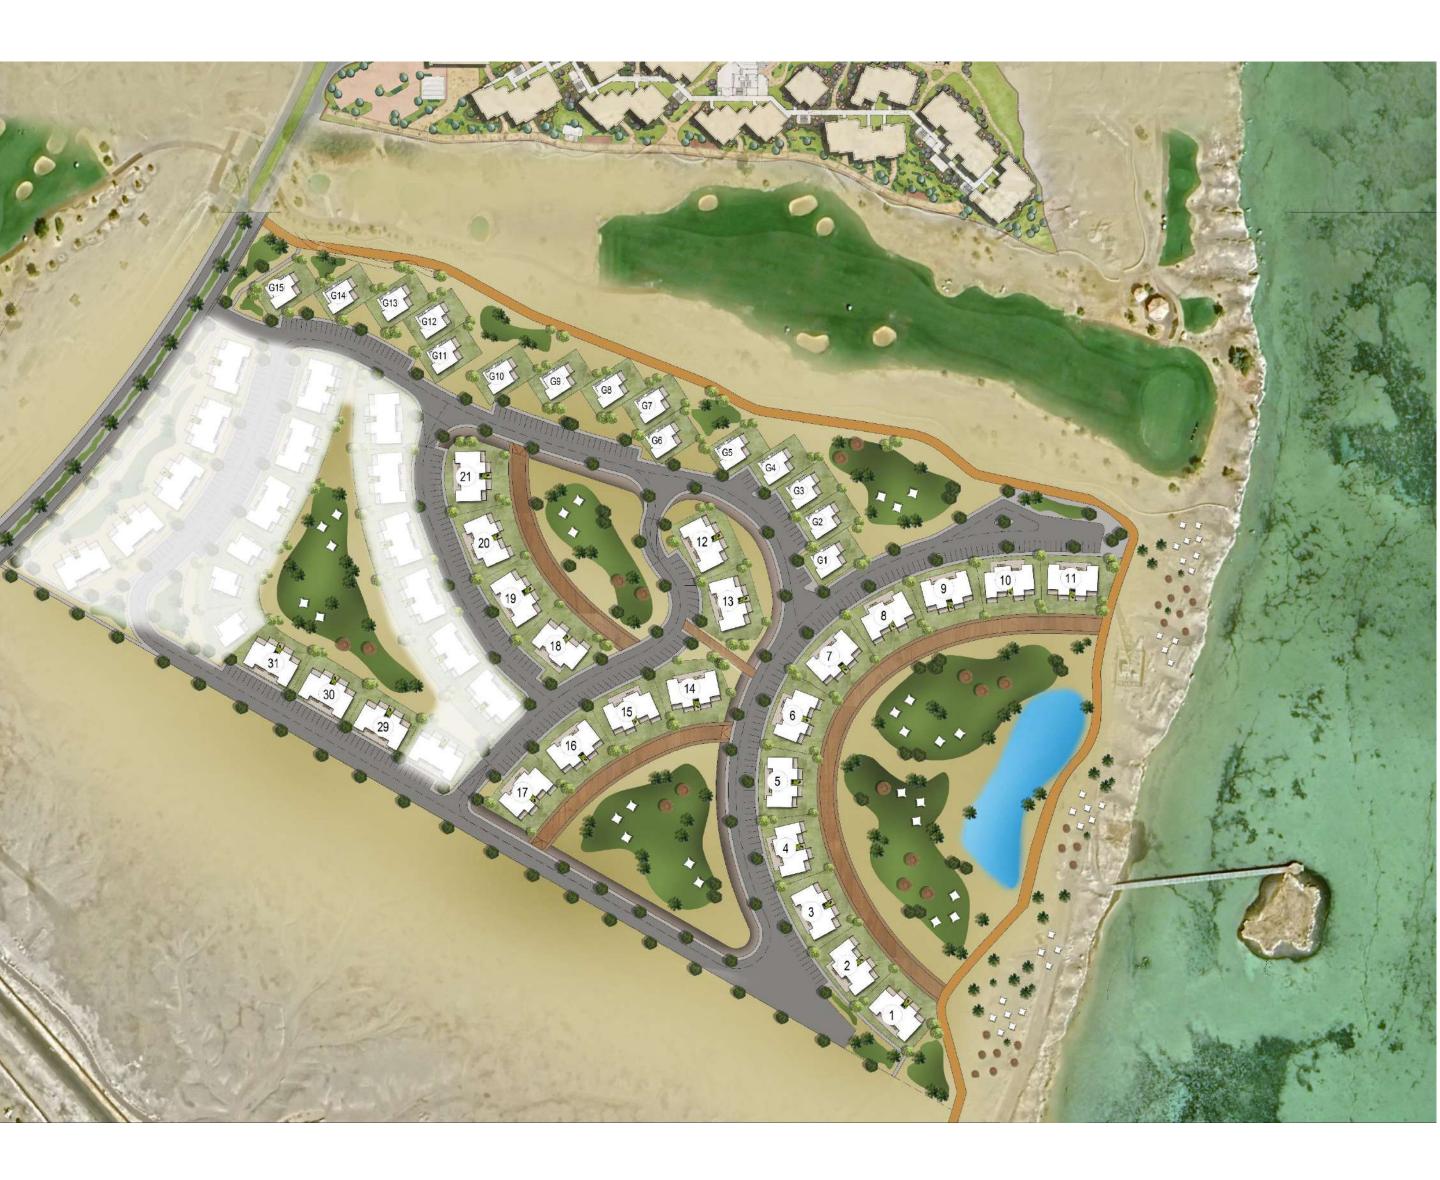

### Arc of Soma Golf Masterplan.

- ARC of Soma Golf total land area : 32, 426 m2
- ARC of Soma Golf BUA : 2712 m2
- ARC of Soma Golf Foot print GOLF: 957 m2
- The Arc distance to the beach: 200 m2
- The Arc width from outside: 226 m2

### From afar Arc of Soma Golf Suites look like an iconic landmark.

Up close, the contemporary modular design lends each building its aesthetically pleasing appeal to carve new standards in world-class elegance by the sea. Designed with nature and modern-day functionality in mind, Arc of Soma Golf Residential Suites boast sleek glass facades that open onto infinite sea views while enjoying a staggered alchemy to ensure utmost privacy for all residents alike.