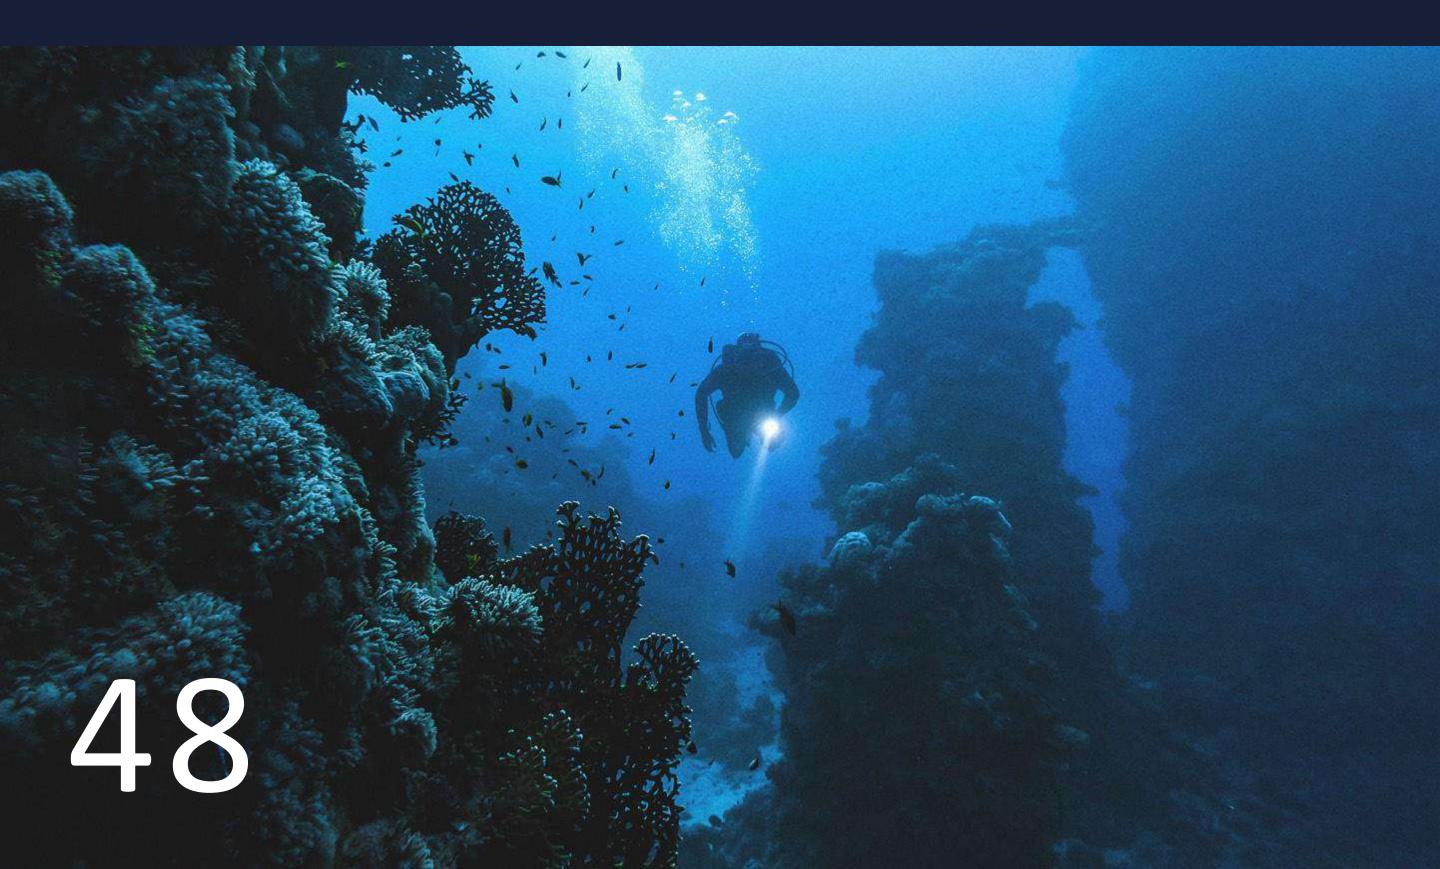

#### ORCA Dive Center.

Escape for hours at sea with ORCA Dive Center and allow Somabay's captivating dive sites and renowned colorful House Reef to leave you in awe. Ideal for beginners and advanced divers alike, our purpose-built diving center is one of the largest and most well-equipped in the Red Sea, led by an international team of instructors who ensure you explore a treasure trove of wonders with safety and ease.

Easily accessible via a 420 meter long jetty that stretches over a kilometer, the House Reef is serviced by electric cards, available to transport equipment and divers for an ultimate fun and hassle-free experience like no other. Boasting a large turquoise-blue lagoon with sheltered waters ideal for training, ORCA dive center is fully equipped with top-of-the-line gear, in addition to snorkeling equipment, in-house photo and video facilities to meet all the needs of the avid underwater photographer and explorer.