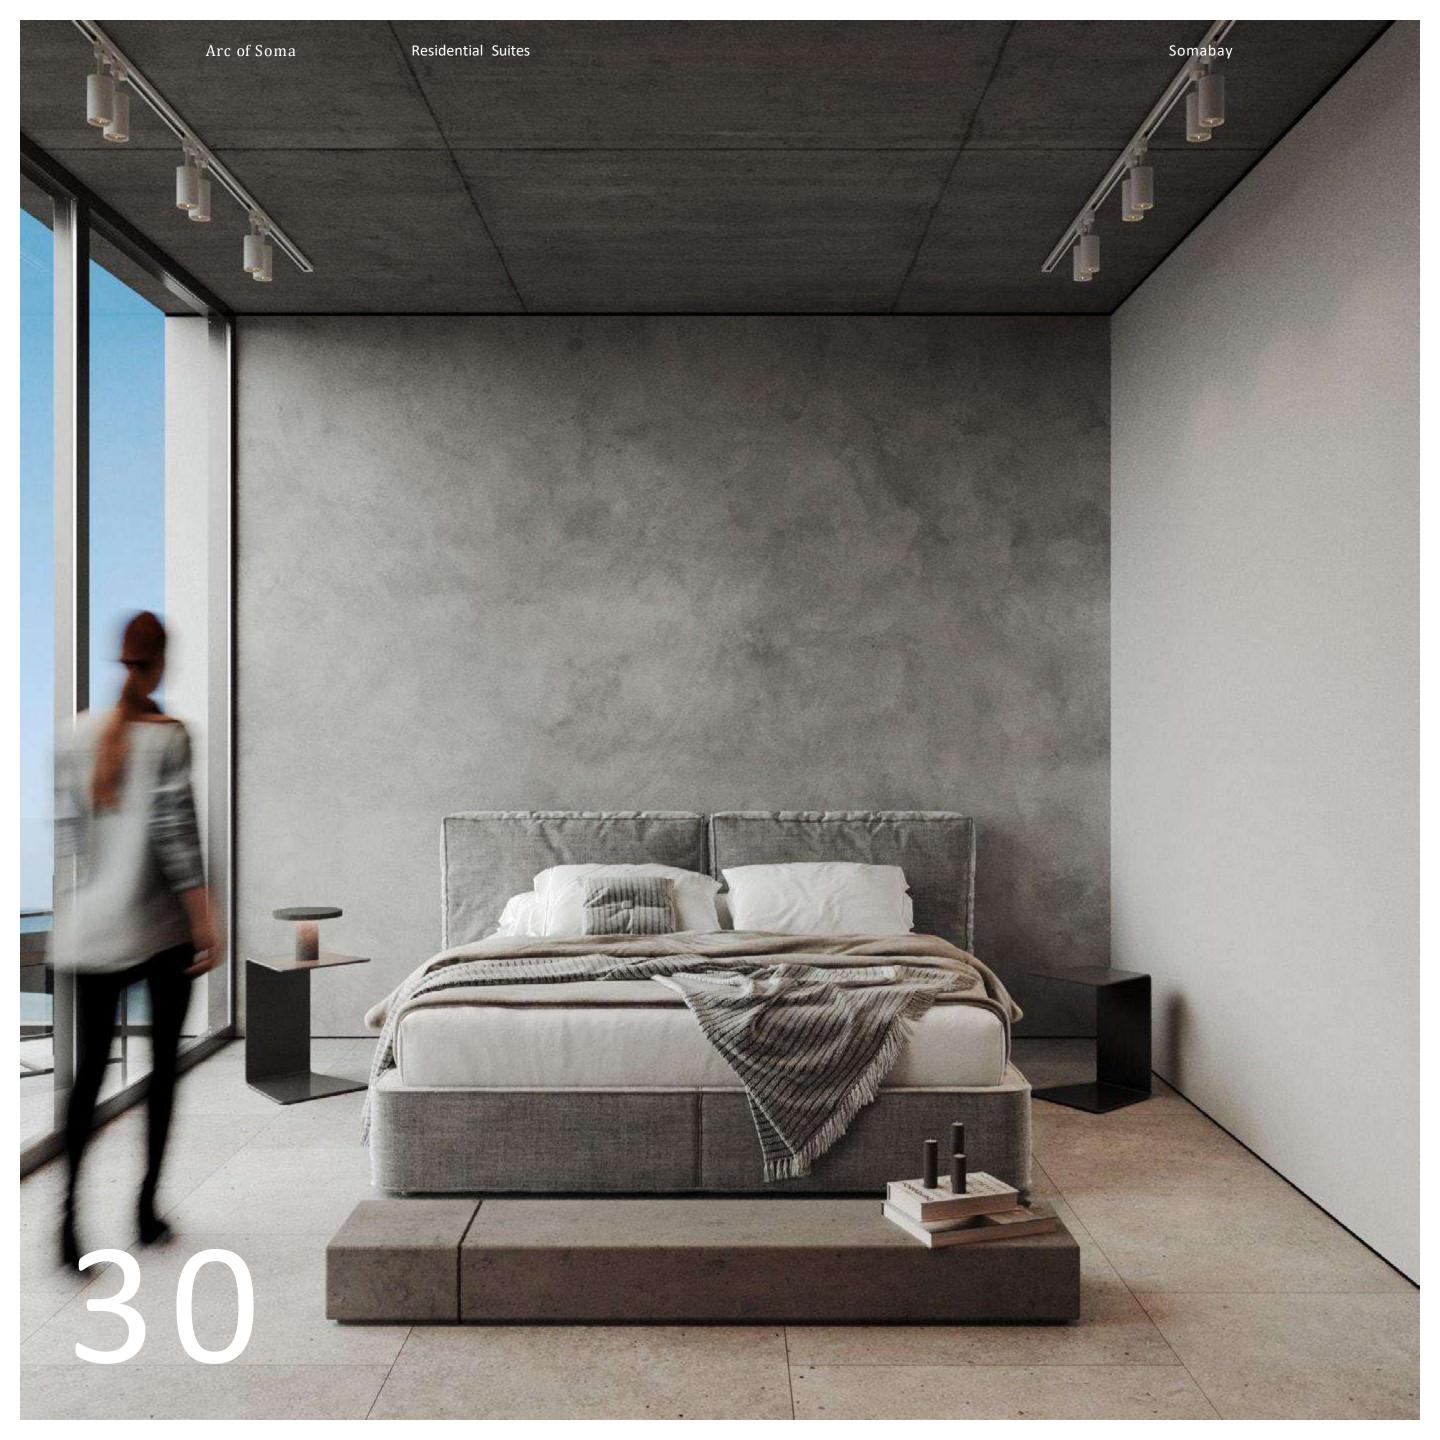

## Single Suite

Gross Area

73.00 m<sup>2</sup>

Living Area 4.55 × 5.35 Master Bathroom 1.85 × 2.30

Master Bedroom 3.10 × 3.20 Bathroom 1.10 × 1.70



# 25

DISCLAIMER 1.Drawings are not to scale. 2. The architectural details, dimensions and area in this plan are based on Schematic Design information only, and

final As-Built conditions may vary. 3.All units are sold as unfurnished apartments, without furniture and furnishings, without white goods provisions, etc. 4.All images used are for illustrative purposes only and do not represent the actual size, features, specifications, fittings, and furnishings. 5.Somabay reserves the right to make revisions/alterations, at its absolute discretion, and without liability.

Unit Type

# Duplex Penthouse

Available on First/Second Floor















Floorplan.

## Duplex Penthouse

First Floor

Gross Area 139 m<sup>2</sup> Roof Terrace 62.00 m<sup>2</sup>

Living Area 4.55 × 2.60 Bedroom 1 3.10 × 3.50

Dining Area 4.55 × 2.40 Bathroom 3.10 × 1.50





DISCL AIMER 1.Drawings are not to scale. 2.The architectural details, dimensions and area in this plan are based on Schematic Design information only, and final As-Built conditions may vary. 3.All units are sold as unfurnished apartments, without furniture and furnishings, without white goods provisions, etc. 4.All images used are for illustrative purposes only and do not represent the actual size, features, specifications, fittings, and furnishings. 5.Somabay reserves the right to make revisions/alterations, at its absolute discretion, and without liability.

#### Floorplan

###