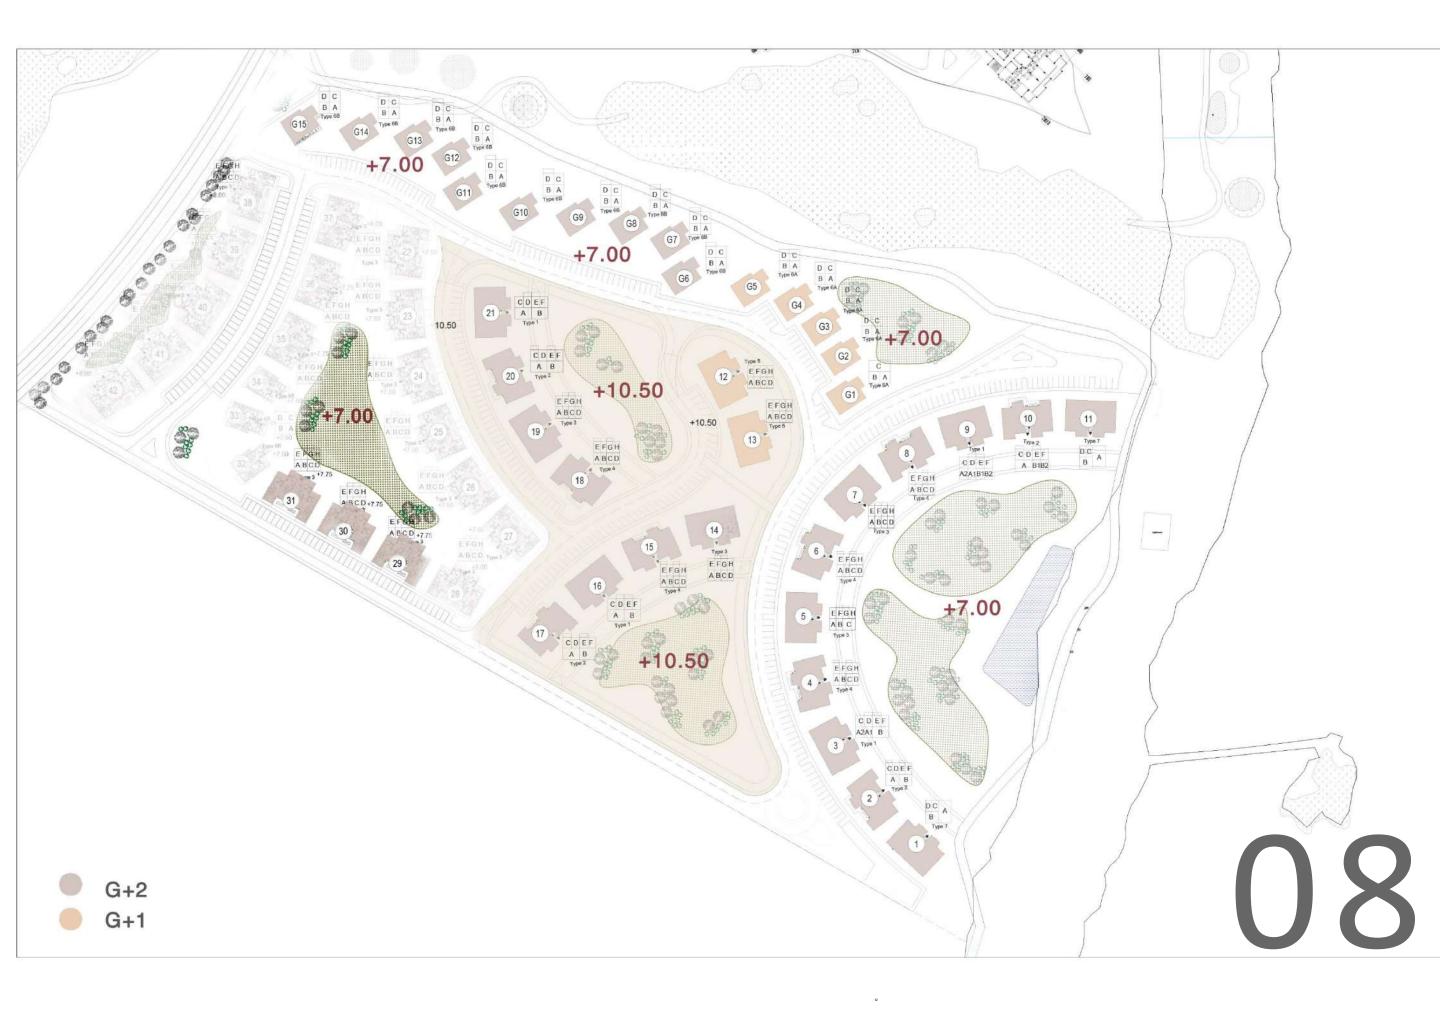

### Arc of Soma Golf Masterplan.

- ARC of Soma Golf total land area : 32, 426 m2
- ARC of Soma Golf BUA : 2712 m2
- ARC of Soma Golf Foot print GOLF: 957 m2
- The Arc distance to the beach: 200 m2
- The Arc width from outside: 226 m2

### From afar Arc of Soma Golf Suites look like an iconic landmark.

Up close, the contemporary modular design lends each building its aesthetically pleasing appeal to carve new standards in world-class elegance by the sea. Designed with nature and modern-day functionality in mind, Arc of Soma Golf Residential Suites boast sleek glass facades that open onto infinite sea views while enjoying a staggered alchemy to ensure utmost privacy for all residents alike.