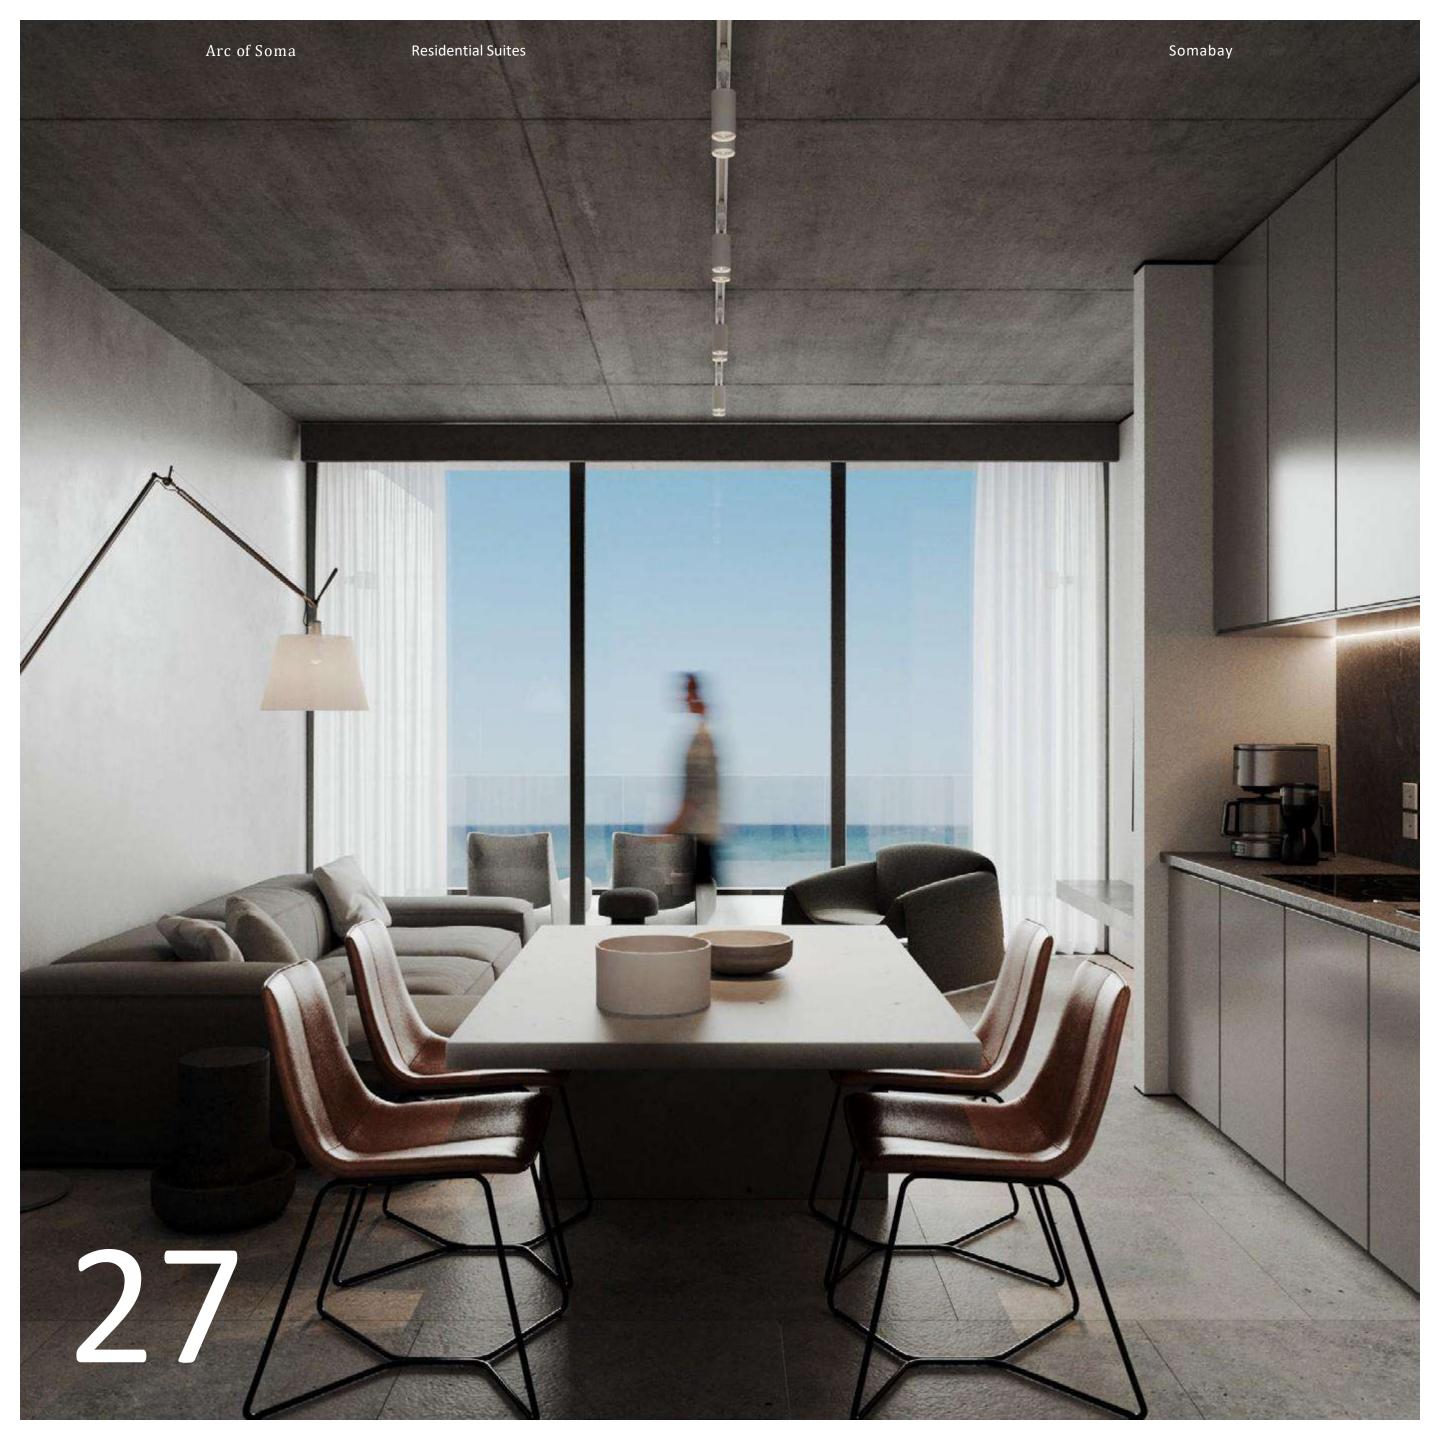

rplan.

## Single Suite

Gross Area

73.00 m<sup>2</sup>

Living Area 4.55 × 5.35 Master Bathroom 1.85 × 2.30

Master Bedroom 3.10 × 3.20 Bathroom 1.10 × 1.70



# 25

DISCLAIMER 1.Drawings are not to scale. 2. The architectural details, dimensions and area in this plan are based on Schematic Design information only, and

final As-Built conditions may vary. 3.All units are sold as unfurnished apartments, without furniture and furnishings, without white goods provisions, etc. 4.All images used are for illustrative purposes only and do not represent the actual size, features, specifications, fittings, and furnishings. 5.Somabay reserves the right to make revisions/alterations, at its absolute discretion, and without liability.

Unit Type

# Duplex Penthouse

Available on First/Second Floor















Floorplan.

## Duplex Penthouse

First Floor

Gross Area 139 m<sup>2</sup> Roof Terrace 62.00 m<sup>2</sup>

Living Area 4.55 × 2.60 Bedroom 1 3.10 × 3.50

Dining Area 4.55 × 2.40 Bathroom 3.10 × 1.50





DISCL AIMER 1.Drawings are not to scale. 2.The architectural details, dimensions and area in this plan are based on Schematic Design information only, and final As-Built conditions may vary. 3.All units are sold as unfurnished apartments, without furniture and furnishings, without white goods provisions, etc. 4.All images used are for illustrative purposes only and do not represent the actual size, features, specifications, fittings, and furnishings. 5.Somabay reserves the right to make revisions/alterations, at its absolute discretion, and without liability.

#### Floorpla