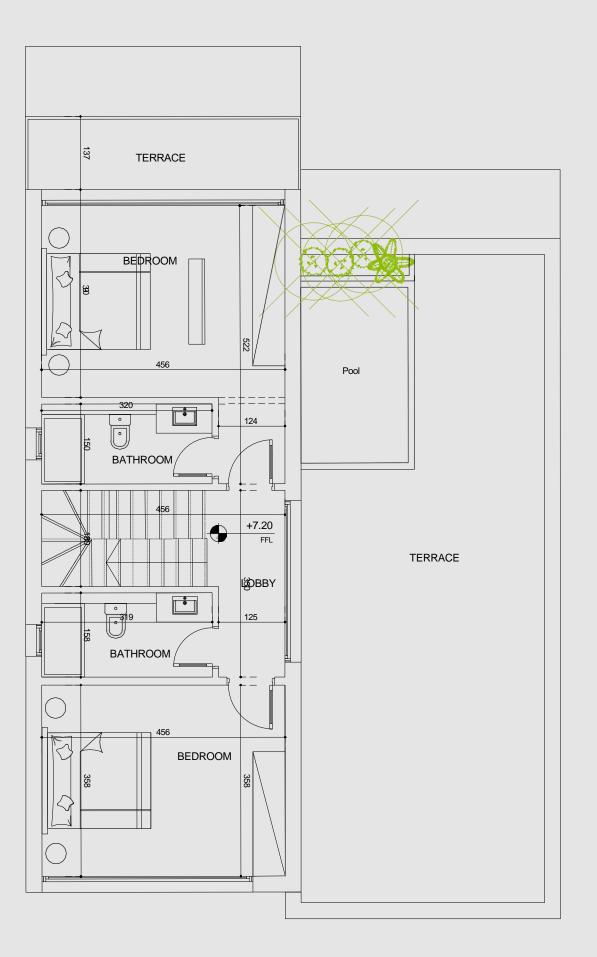

#### Arc of Soma Residential Suites

Building Type Six. Somabay

#### Building Type 6 Second Floor

42

DISCLAIMER 1.Drawings are not to scale. 2. The architectural details, dimensions and area in this plan are based on Schematic Design information only, and final As-Built conditions may vary. 3. All units are sold as unfurnished apartments, without furniture and furnishings, without white goods provisions, etc. 4. All images used are for illustrative purposes only and do not represent the actual size, features, specifications, fittings, and furnishings. 5. Somabay reserves the right to make revisions/alterations, at its absolute discretion, and without liability.