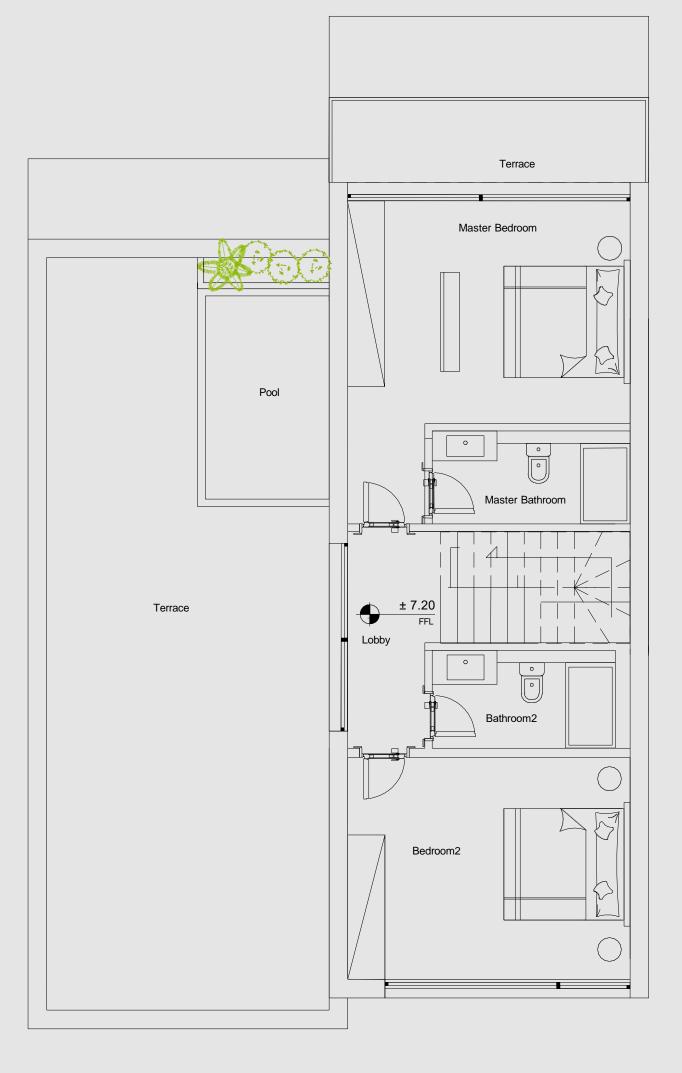

1.50





DISCL AIMER 1.Drawings are not to scale. 2.The architectural details, dimensions and area in this plan are based on Schematic Design information only, and final As-Built conditions may vary. 3.All units are sold as unfurnished apartments, without furniture and furnishings, without white goods provisions, etc. 4.All images used are for illustrative purposes only and do not represent the actual size, features, specifications, fittings, and furnishings. 5.Somabay reserves the right to make revisions/alterations, at its absolute discretion, and without liability.

#### Floorplan

### **Duplex Penthouse**

Second Floor + Roof

Gross Area 139 m<sup>2</sup> Roof Terrace 62.00 m<sup>2</sup>

Master Bedroom 4.55x3.60

Bedroom 2 4.55X3.60

Master Bathroom 3.20X1.50

Bathroom 2 3.20X1.60



# 35

DISCLAIMER 1.Drawings are not to scale. 2. The architectural details, dimensions and area in this plan are based on Schematic Design information only, and final As-Built conditions may vary. 3. All units are sold as unfurnished apartments, without furniture and furnishings, without white goods provisions, etc. 4. All images used are for illustrative purposes only and do not represent the actual size, features, specifications, fittings, and furnishings. 5. Somabay reserves the right to make revisions/alterations, at its absolute discretion, and without liability.

# Building Type Five.

Residential Suites

Arc of Soma

#### Building Type 5 Ground Floor



## 37

DISCL AIMER 1. Drawings are not to scale. 2. The architectural details, dimensions and area in this plan are based on **Si